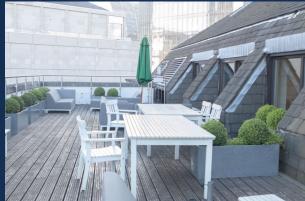

# TO LET





## 38 Threadneedle, London, EC2R 8AY

3,500sf offices on the top floor

#### Summary

| Tenure         | To Let                    |  |
|----------------|---------------------------|--|
| Available Size | 3,941 sq ft / 366.13 sq m |  |
| Rent           | Rent on application       |  |
| Business Rates | Upon Enquiry              |  |
| EPC Rating     | Upon enquiry              |  |

### **Key Points**

Amazing Roof Terrace

Cat A+ finish

Prestigious location

#### Accommodation

The accommodation comprises the following areas:

| Name  | sq ft  | sq m   | Availability |
|-------|--------|--------|--------------|
| 4th   | 3,941  | 366.13 | Coming Soon  |
| Total | 3 0/11 | 366 13 |              |





#### **Viewing & Further Information**



**Lisa Moran** 020 3141 6600 | 07808073959 Imoran@jamesandrew.co.uk



**Anton Grey** (020) 3141 6600 | 07473 354543 Ahg@jamesandrew.co.uk

Jim Harper (Savills)

07972 000 161

Artie Taylor (Savills)

07866 203 403



The above information contained within this email is sent subject to contract. These particulars are for openeral information only and do not constitute any part of an offer or contract. All statements contained therein are made without responsibility on the part of the vendors or lessors and are not to be relied upon as statement or representation of fact. Intending purchasers or lessees must satisfy themselves; by inspection, or otherwise, as to the correctness of each of the statements of dimensions contained in these