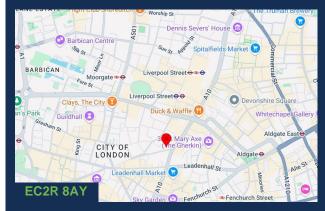

# TO LET





## 38 Threadneedle, London, EC2R 8AY

3,500sf offices on the top floor

#### Summary

| Tenure         | To Let                    |  |
|----------------|---------------------------|--|
| Available Size | 3,941 sq ft / 366.13 sq m |  |
| Rent           | Rent on application       |  |
| Business Rates | Upon Enquiry              |  |
| EPC Rating     | Upon enquiry              |  |

### **Key Points**

Amazing Roof Terrace

Cat A+ finish

Prestigious location

#### Accommodation

The accommodation comprises the following areas:

| Name  | sq ft  | sq m   | Availability |
|-------|--------|--------|--------------|
| 4th   | 3,941  | 366.13 | Coming Soon  |
| Total | 3 0/11 | 366 13 |              |





#### **Viewing & Further Information**



**Lisa Moran** 020 3141 6600 | 07808073959 Imoran@jamesandrew.co.uk



**Anton Grey** (020) 3141 6600 | 07473 354543 Ahg@jamesandrew.co.uk

Jim Harper (Savills)

07972 000 161

Artie Taylor (Savills)

07866 203 403



The above information contained within this email is sent subject to contract. These particulars are for openeral information only and do not constitute any part of an offer or contract. All statements contained therein are made without responsibility on the part of the vendors or lessors and are not to be relied upon as statement or representation of fact. Intending purchasers or lessees must satisfy themselves; by inspection, or otherwise, as to the correctness of each of the statements of dimensions contained in these