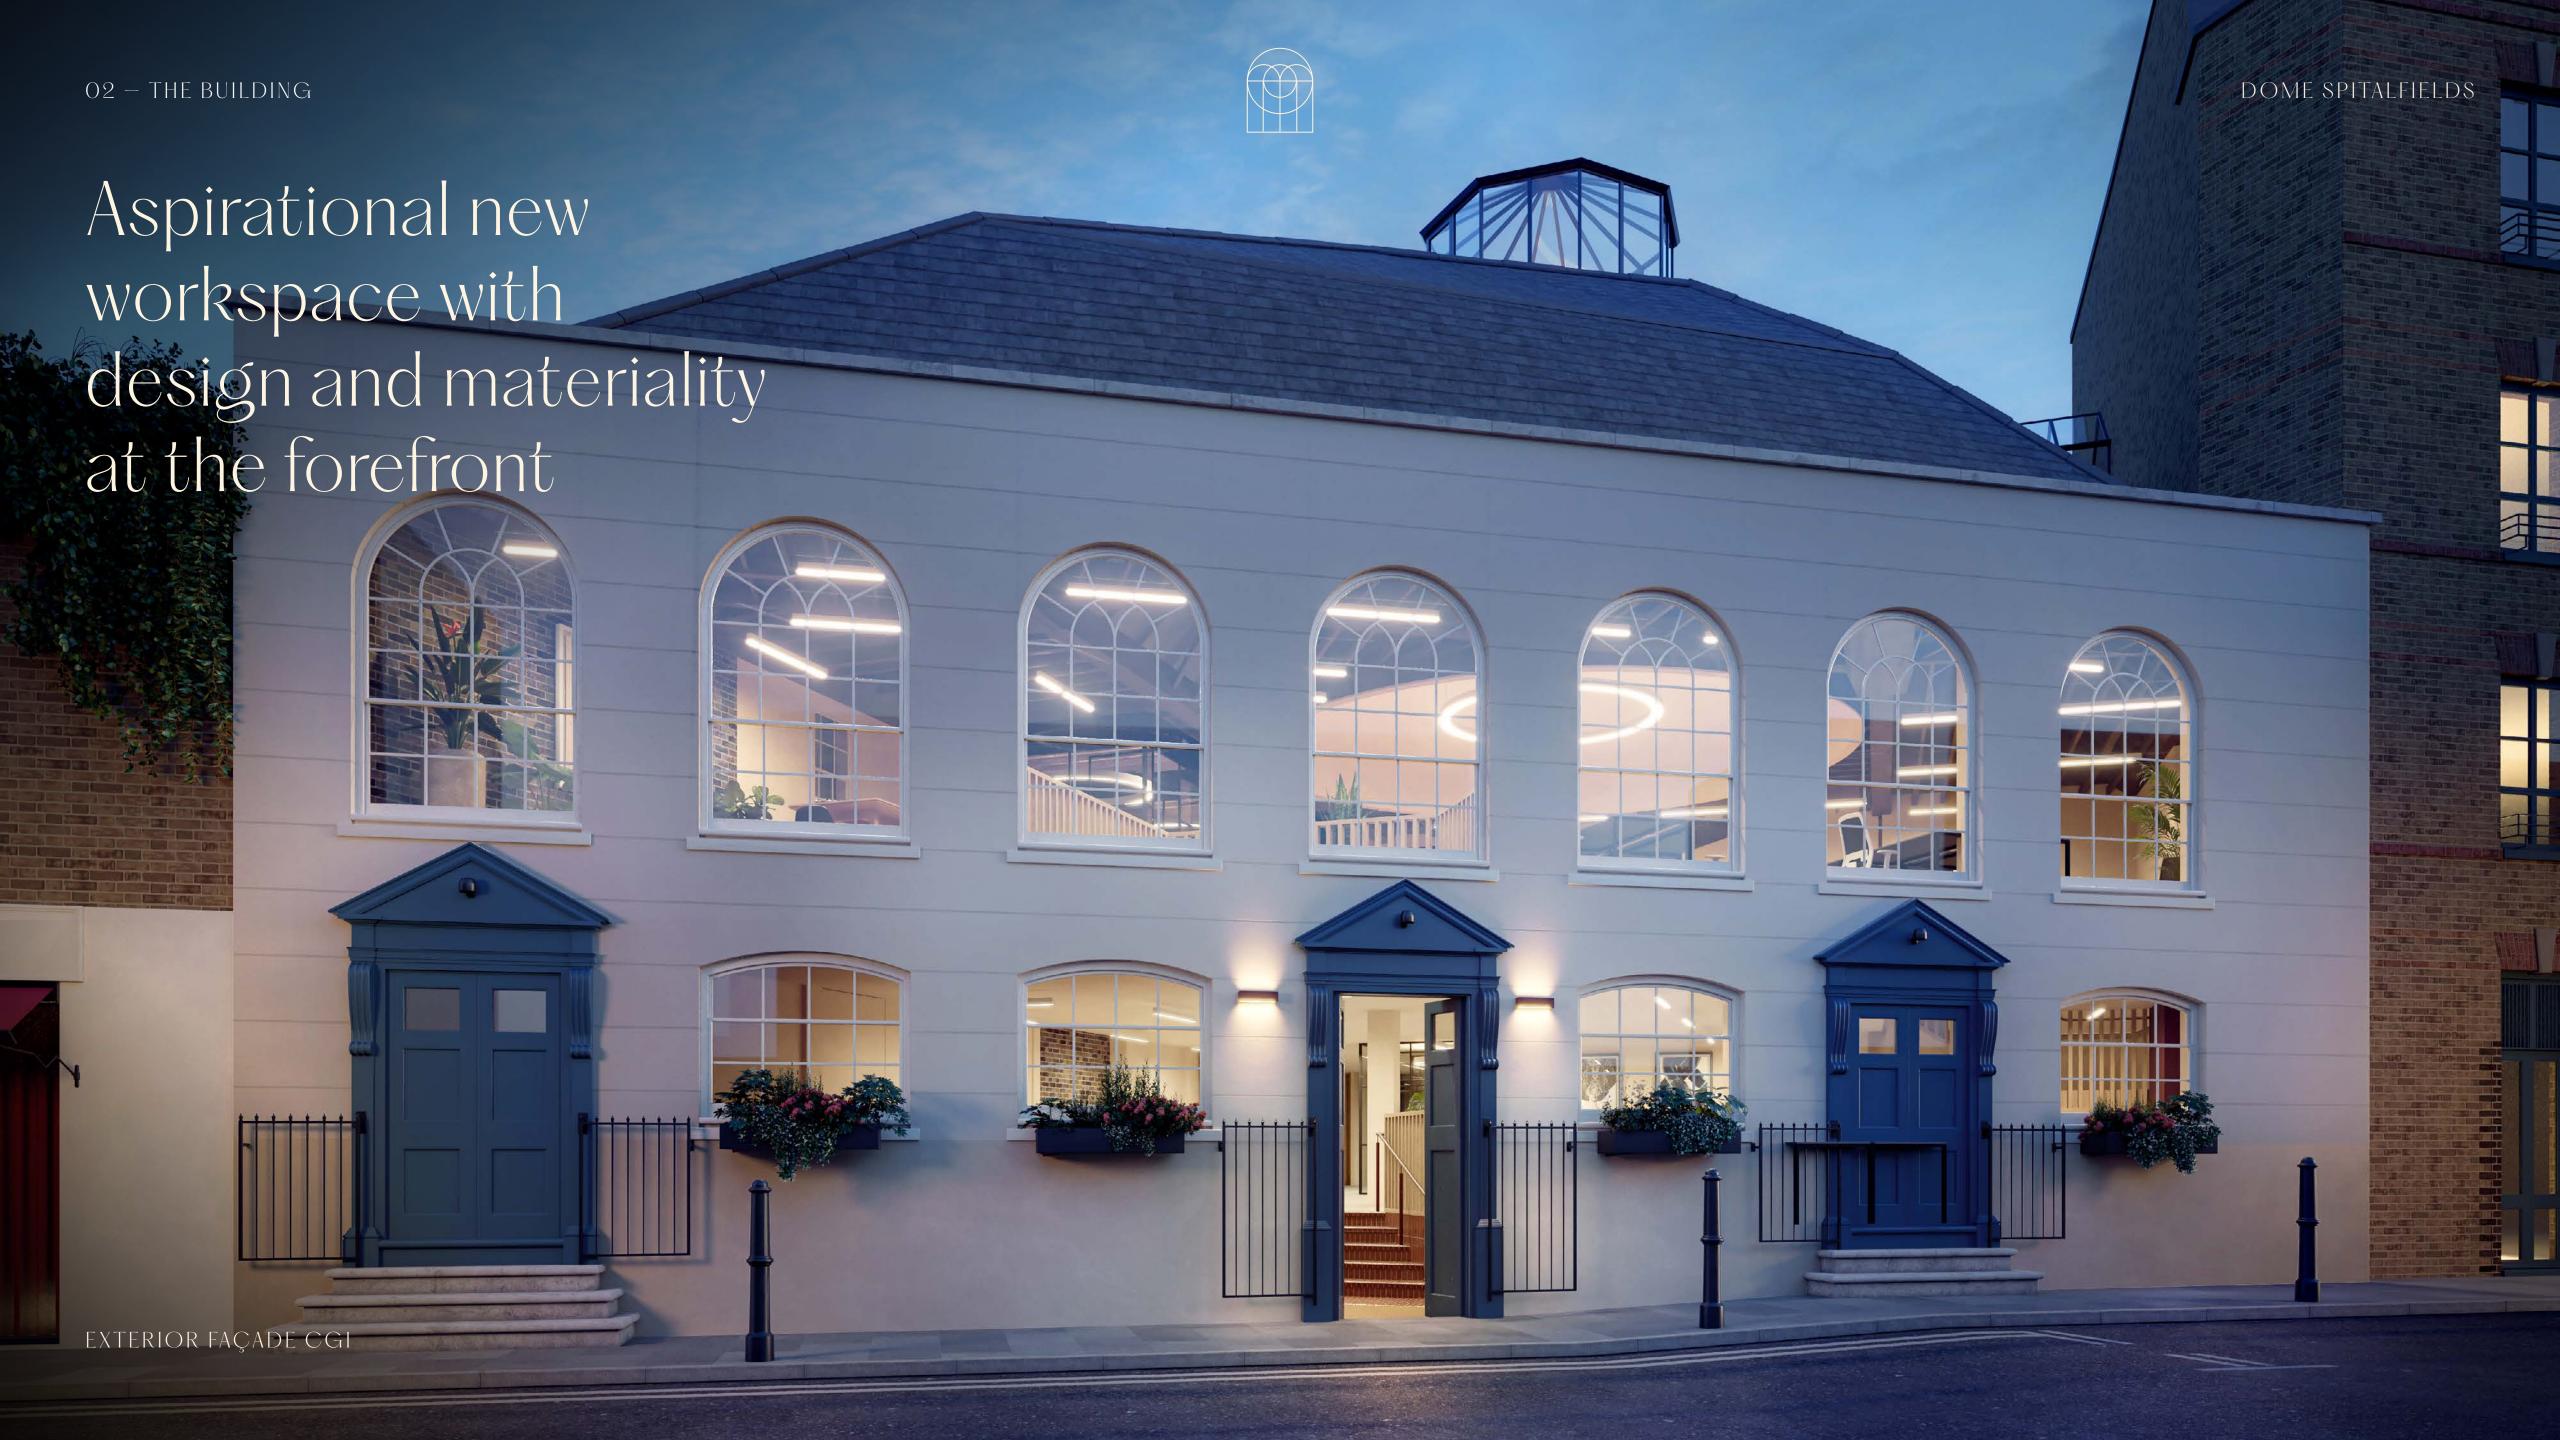

# Refined and reimagined – in the heart of Spitalfields

Dome Spitalfields offers occupiers an HQ opportunity with everything they need for productivity and wellbeing. The building provides 6,319 sq ft of newly refurbished boutique office space, with a new reception area and exceptional new roof terrace.

Positioned in vibrant Spitalfields

Reconfigured entrance & refurbished façade

### A new and enhanced specification

New feature staircase between ground and first floor

New double glazed timber framed windows

New roof terrace with panoramic views

Level access from street level and throughout building