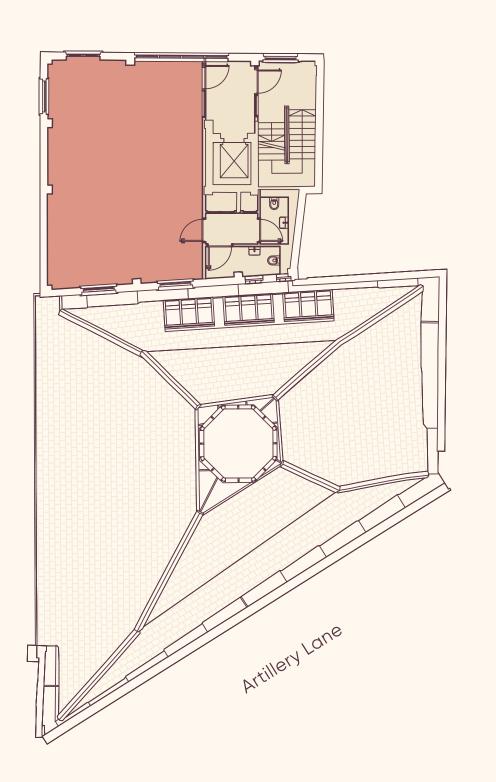

#### Accommodation

| FLOOR        | USE                    | SQ FT | SQ M |
|--------------|------------------------|-------|------|
| Roof         | Terrace                | 280   | 26   |
| Third        | Office                 | 413   | 38   |
| Second       | Office                 | 580   | 54   |
| First        | Office                 | 2,393 | 222  |
| Ground       | Office                 | 2,410 | 224  |
|              | Reception              | 321   | 29.8 |
| Basement     | End-of-trip facilities | 202   | 19   |
| TOTAL OFFICE |                        | 6,319 | 587  |

#### Ground Floor 2,410 Sq Ft / 224 Sq M

First Floor 2,393 Sq Ft / 222 Sq M

Second Floor 580 Sq Ft / 54 Sq M

Third Floor 413 Sq Ft / 38 Sq M