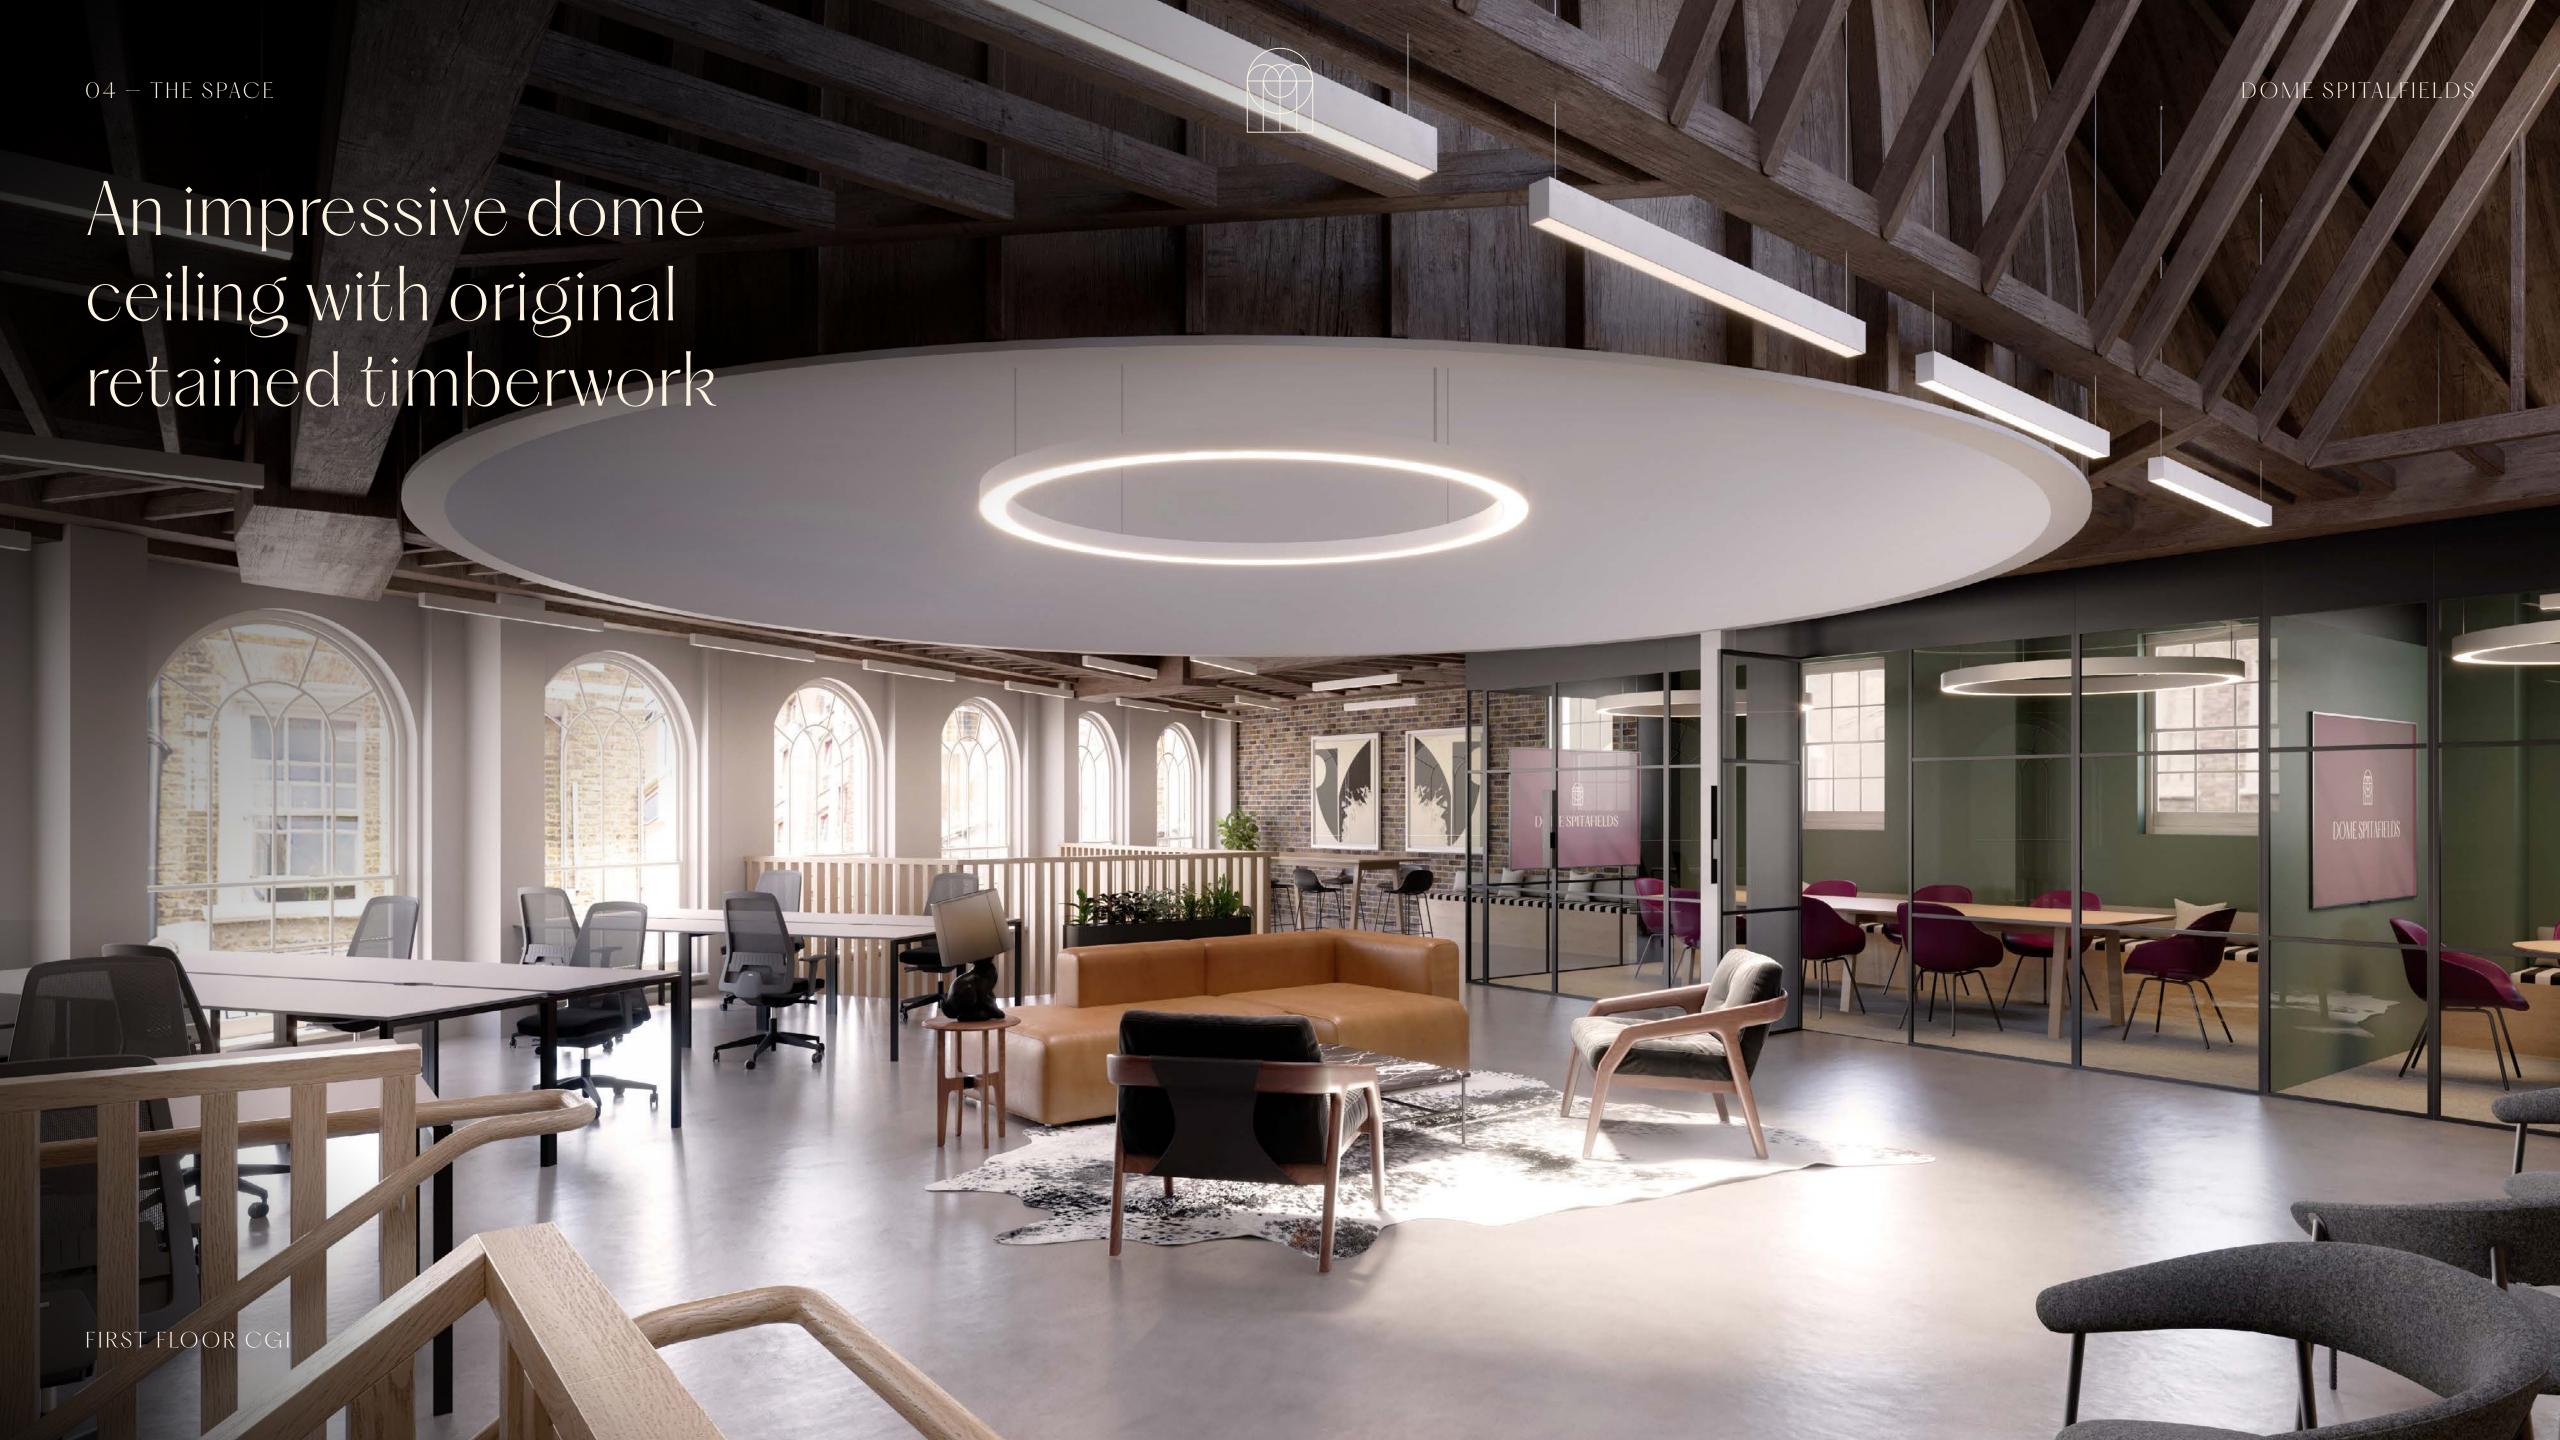

### A new and enhanced specification

New feature staircase between ground and first floor

New double glazed timber framed windows

New roof terrace with panoramic views

Level access from street level and throughout building

### BRIGHT MINDS NEED EXCEPTIONAL SPACES

A building designed for the people who will occupy it, offering 6,319 sq ft of office space over ground and three upper floors.

Productivity and wellbeing are at the core, with bright open spaces built for new ideas.