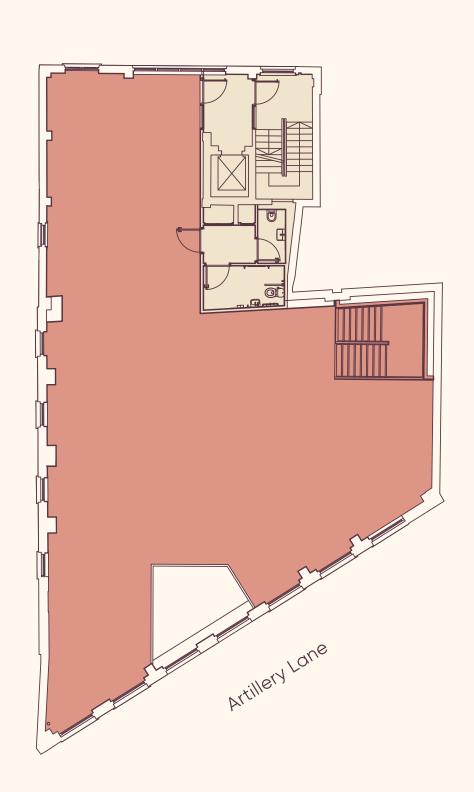

#### Accommodation

| FLOOR        | USE                    | SQ FT | SQ M |
|--------------|------------------------|-------|------|
| Roof         | Terrace                | 280   | 26   |
| Third        | Office                 | 413   | 38   |
| Second       | Office                 | 580   | 54   |
| First        | Office                 | 2,393 | 222  |
| Ground       | Office                 | 2,410 | 224  |
|              | Reception              | 321   | 29.8 |
| Basement     | End-of-trip facilities | 202   | 19   |
| TOTAL OFFICE |                        | 6,319 | 587  |

#### Ground Floor 2,410 Sq Ft / 224 Sq M

First Floor 2,393 Sq Ft / 222 Sq M

Second Floor 580 Sq Ft / 54 Sq M

Third Floor 413 Sq Ft / 38 Sq M