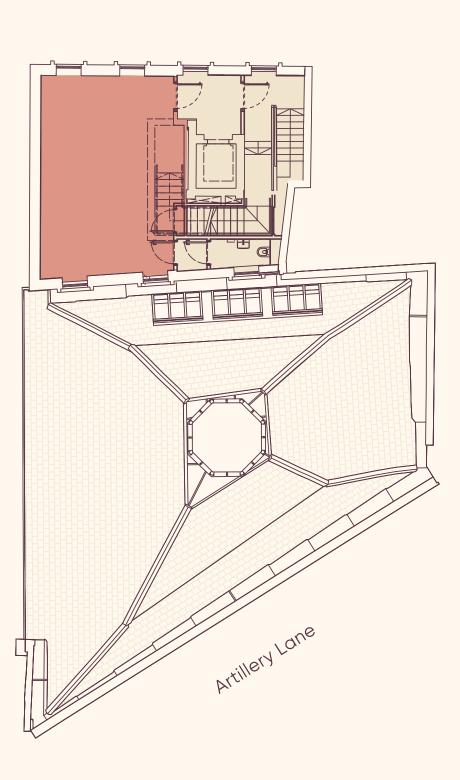

#### Accommodation

| FLOOR        | USE                    | SQ FT | SQ M |
|--------------|------------------------|-------|------|
| Roof         | Terrace                | 280   | 26   |
| Third        | Office                 | 413   | 38   |
| Second       | Office                 | 580   | 54   |
| First        | Office                 | 2,393 | 222  |
| Ground       | Office                 | 2,410 | 224  |
|              | Reception              | 321   | 29.8 |
| Basement     | End-of-trip facilities | 202   | 19   |
| TOTAL OFFICE |                        | 6,319 | 587  |

#### Ground Floor 2,410 Sq Ft / 224 Sq M

First Floor 2,393 Sq Ft / 222 Sq M

Second Floor 580 Sq Ft / 54 Sq M

Third Floor 413 Sq Ft / 38 Sq M