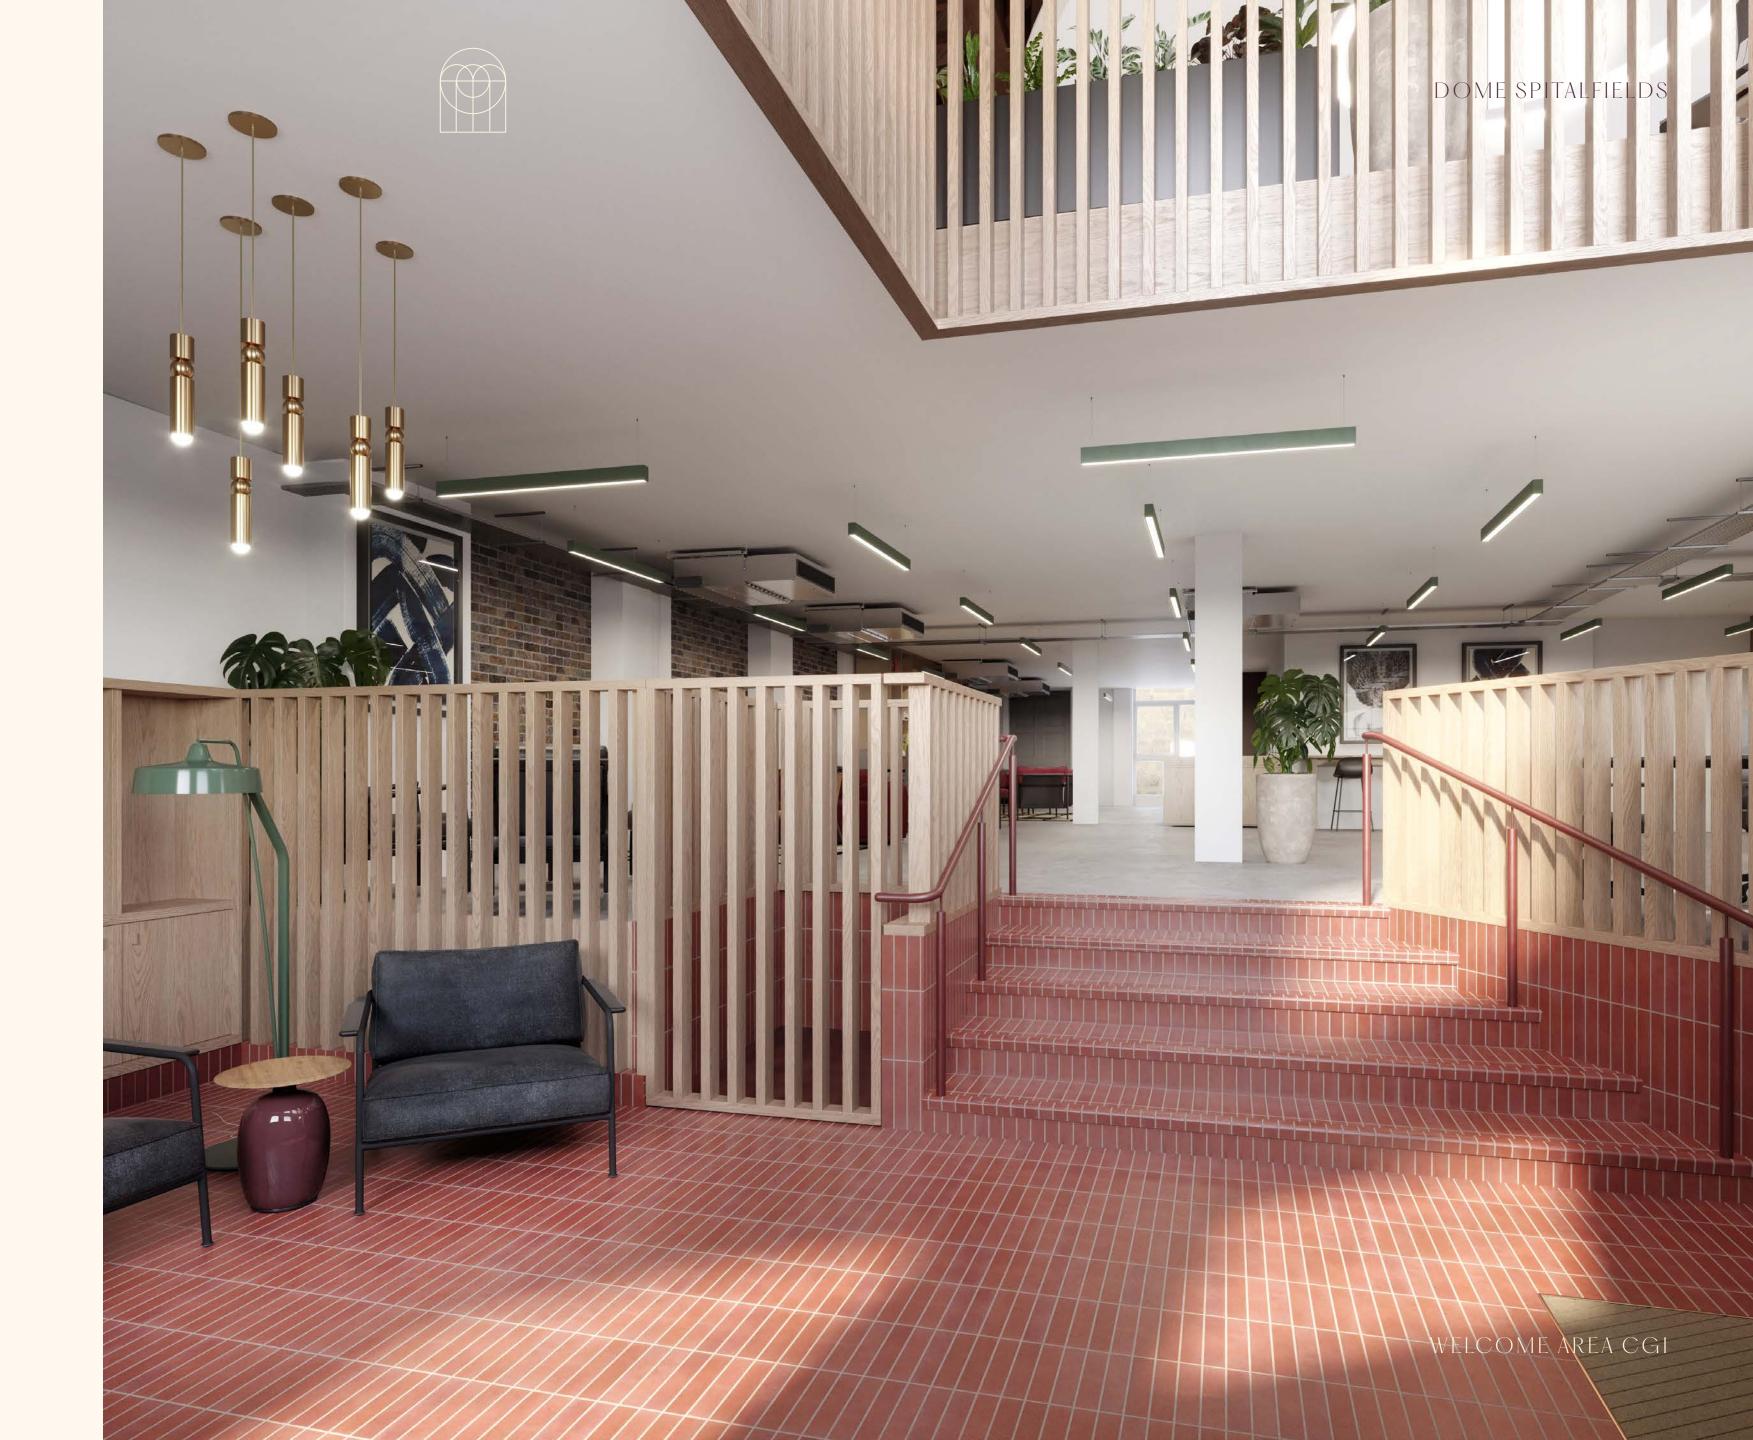

# Refined and reimagined – in the heart of Spitalfields

Dome Spitalfields offers occupiers an HQ opportunity with everything they need for productivity and wellbeing. The building provides 6,319 sq ft of newly refurbished boutique office space, with a new reception area and exceptional new roof terrace.

### A new and enhanced specification

New feature staircase between ground and first floor

New double glazed timber framed windows

New roof terrace with panoramic views

Level access from street level and throughout building

### BRIGHT MINDS NEED EXCEPTIONAL SPACES

A building designed for the people who will occupy it, offering 6,319 sq ft of office space over ground and three upper floors.

Productivity and wellbeing are at the core, with bright open spaces built for new ideas.