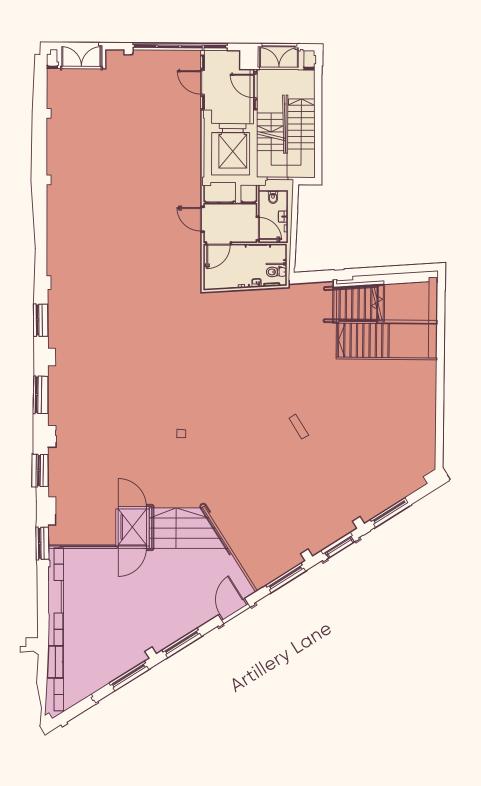

#### Accommodation

| FLOOR        | USE                    | SQ FT | SQ M |
|--------------|------------------------|-------|------|
| Roof         | Terrace                | 280   | 26   |
| Third        | Office                 | 413   | 38   |
| Second       | Office                 | 580   | 54   |
| First        | Office                 | 2,393 | 222  |
| Ground       | Office                 | 2,410 | 224  |
|              | Reception              | 321   | 29.8 |
| Basement     | End-of-trip facilities | 202   | 19   |
| TOTAL OFFICE |                        | 6,319 | 587  |

#### Ground Floor 2,410 Sq Ft / 224 Sq M

First Floor 2,393 Sq Ft / 222 Sq M

Second Floor 580 Sq Ft / 54 Sq M

Third Floor 413 Sq Ft / 38 Sq M