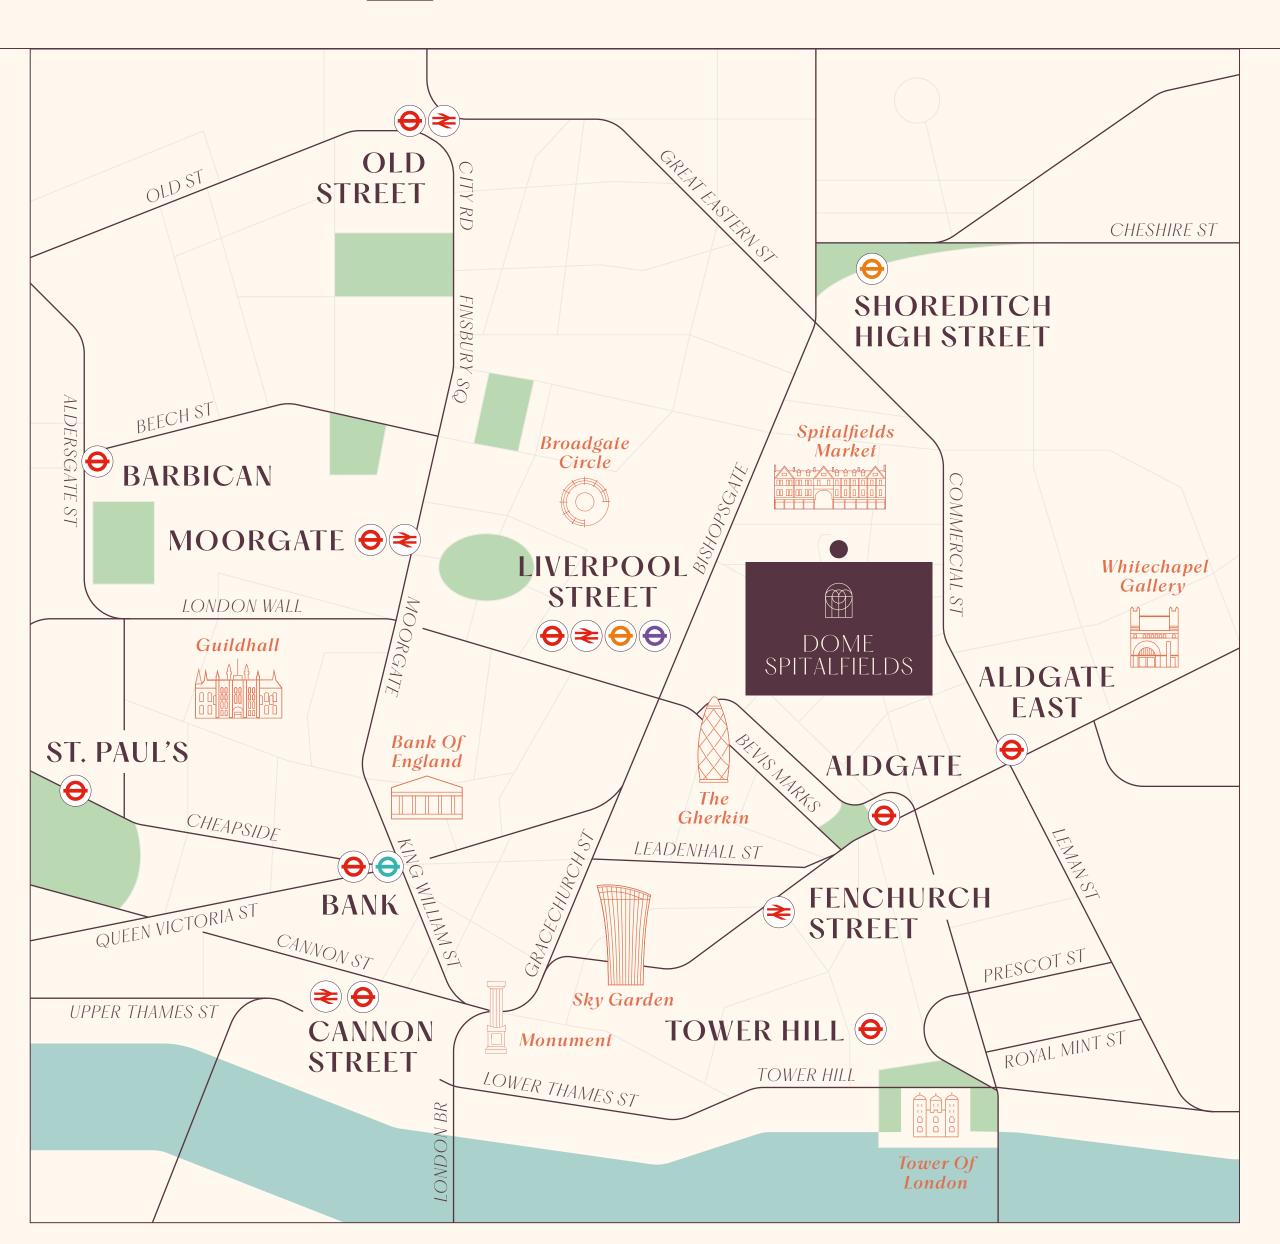

### SURROUNDINGS TO ILLUMINATE YOUR IDEAS

Spitalfields is an area renowned for its vibrant lifestyle, with inspiring food, drink and leisure options all on the doorstep.

The City and Shoreditch are a short walk away, providing further options of places to meet and socialise.

A location that has it all - with a host of amenities for morning, noon or night

## Well connected to easily get around town

O2 MINS

LIVERPOOL ST

06 MII

ALDGATE EAST

The area has exceptional transport links providing swift access across London and beyond. Liverpool Street station is moments away and provides easy access to the Elizabeth Line, Underground and National Rail networks.