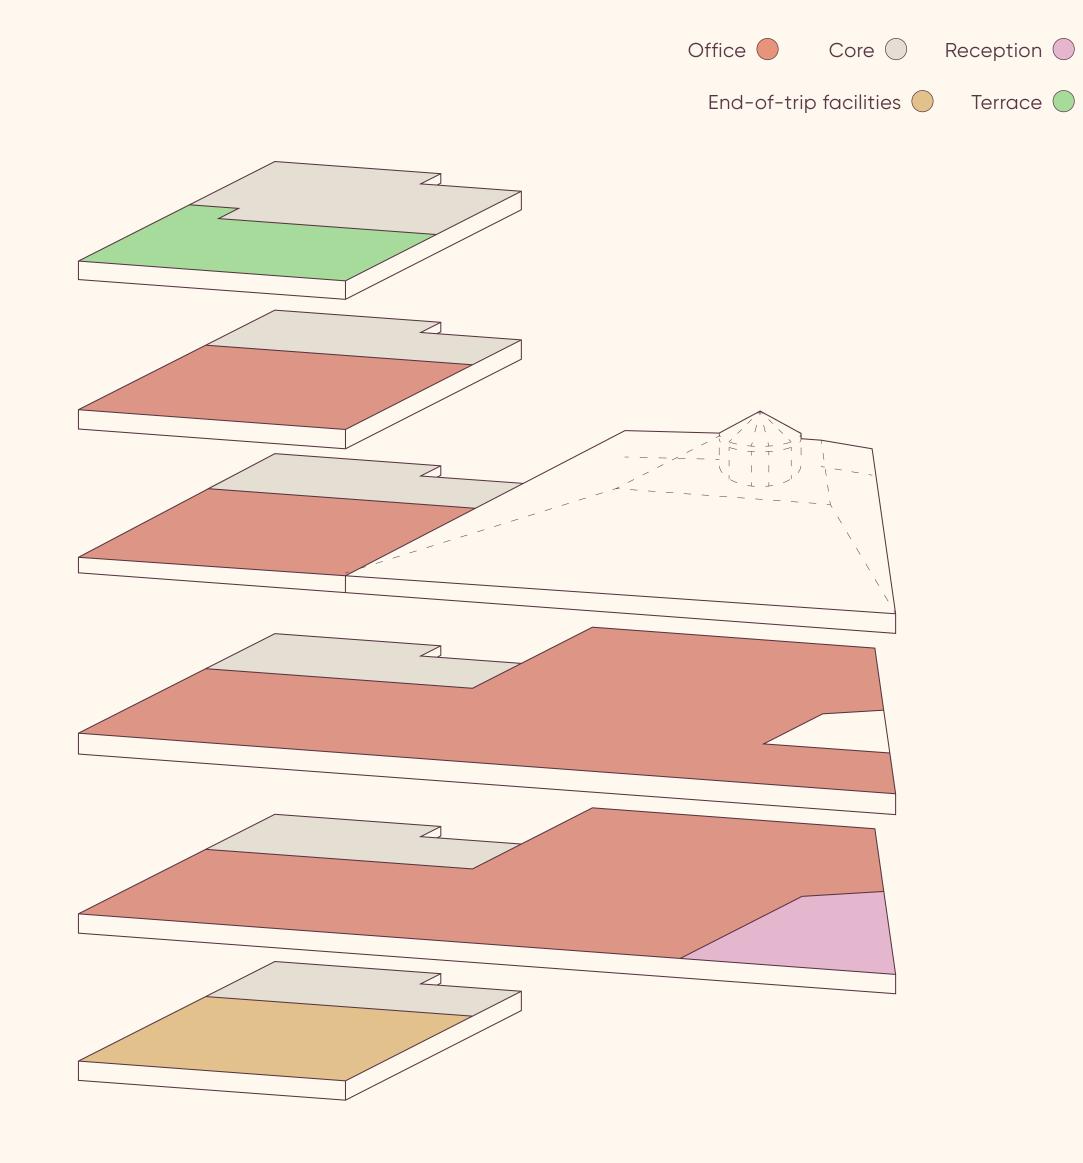

### BRIGHT MINDS NEED EXCEPTIONAL SPACES

A building designed for the people who will occupy it, offering 6,319 sq ft of office space over ground and three upper floors.

Productivity and wellbeing are at the core, with bright open spaces built for new ideas.

#### Accommodation

| FLOOR        | USE                    | SQ FT | SQ M |
|--------------|------------------------|-------|------|
| Roof         | Terrace                | 280   | 26   |
| Third        | Office                 | 413   | 38   |
| Second       | Office                 | 580   | 54   |
| First        | Office                 | 2,393 | 222  |
| Ground       | Office                 | 2,410 | 224  |
|              | Reception              | 321   | 29.8 |
| Basement     | End-of-trip facilities | 202   | 19   |
| TOTAL OFFICE |                        | 6,319 | 587  |

#### Ground Floor 2,410 Sq Ft / 224 Sq M

First Floor 2,393 Sq Ft / 222 Sq M

Second Floor 580 Sq Ft / 54 Sq M

Third Floor 413 Sq Ft / 38 Sq M