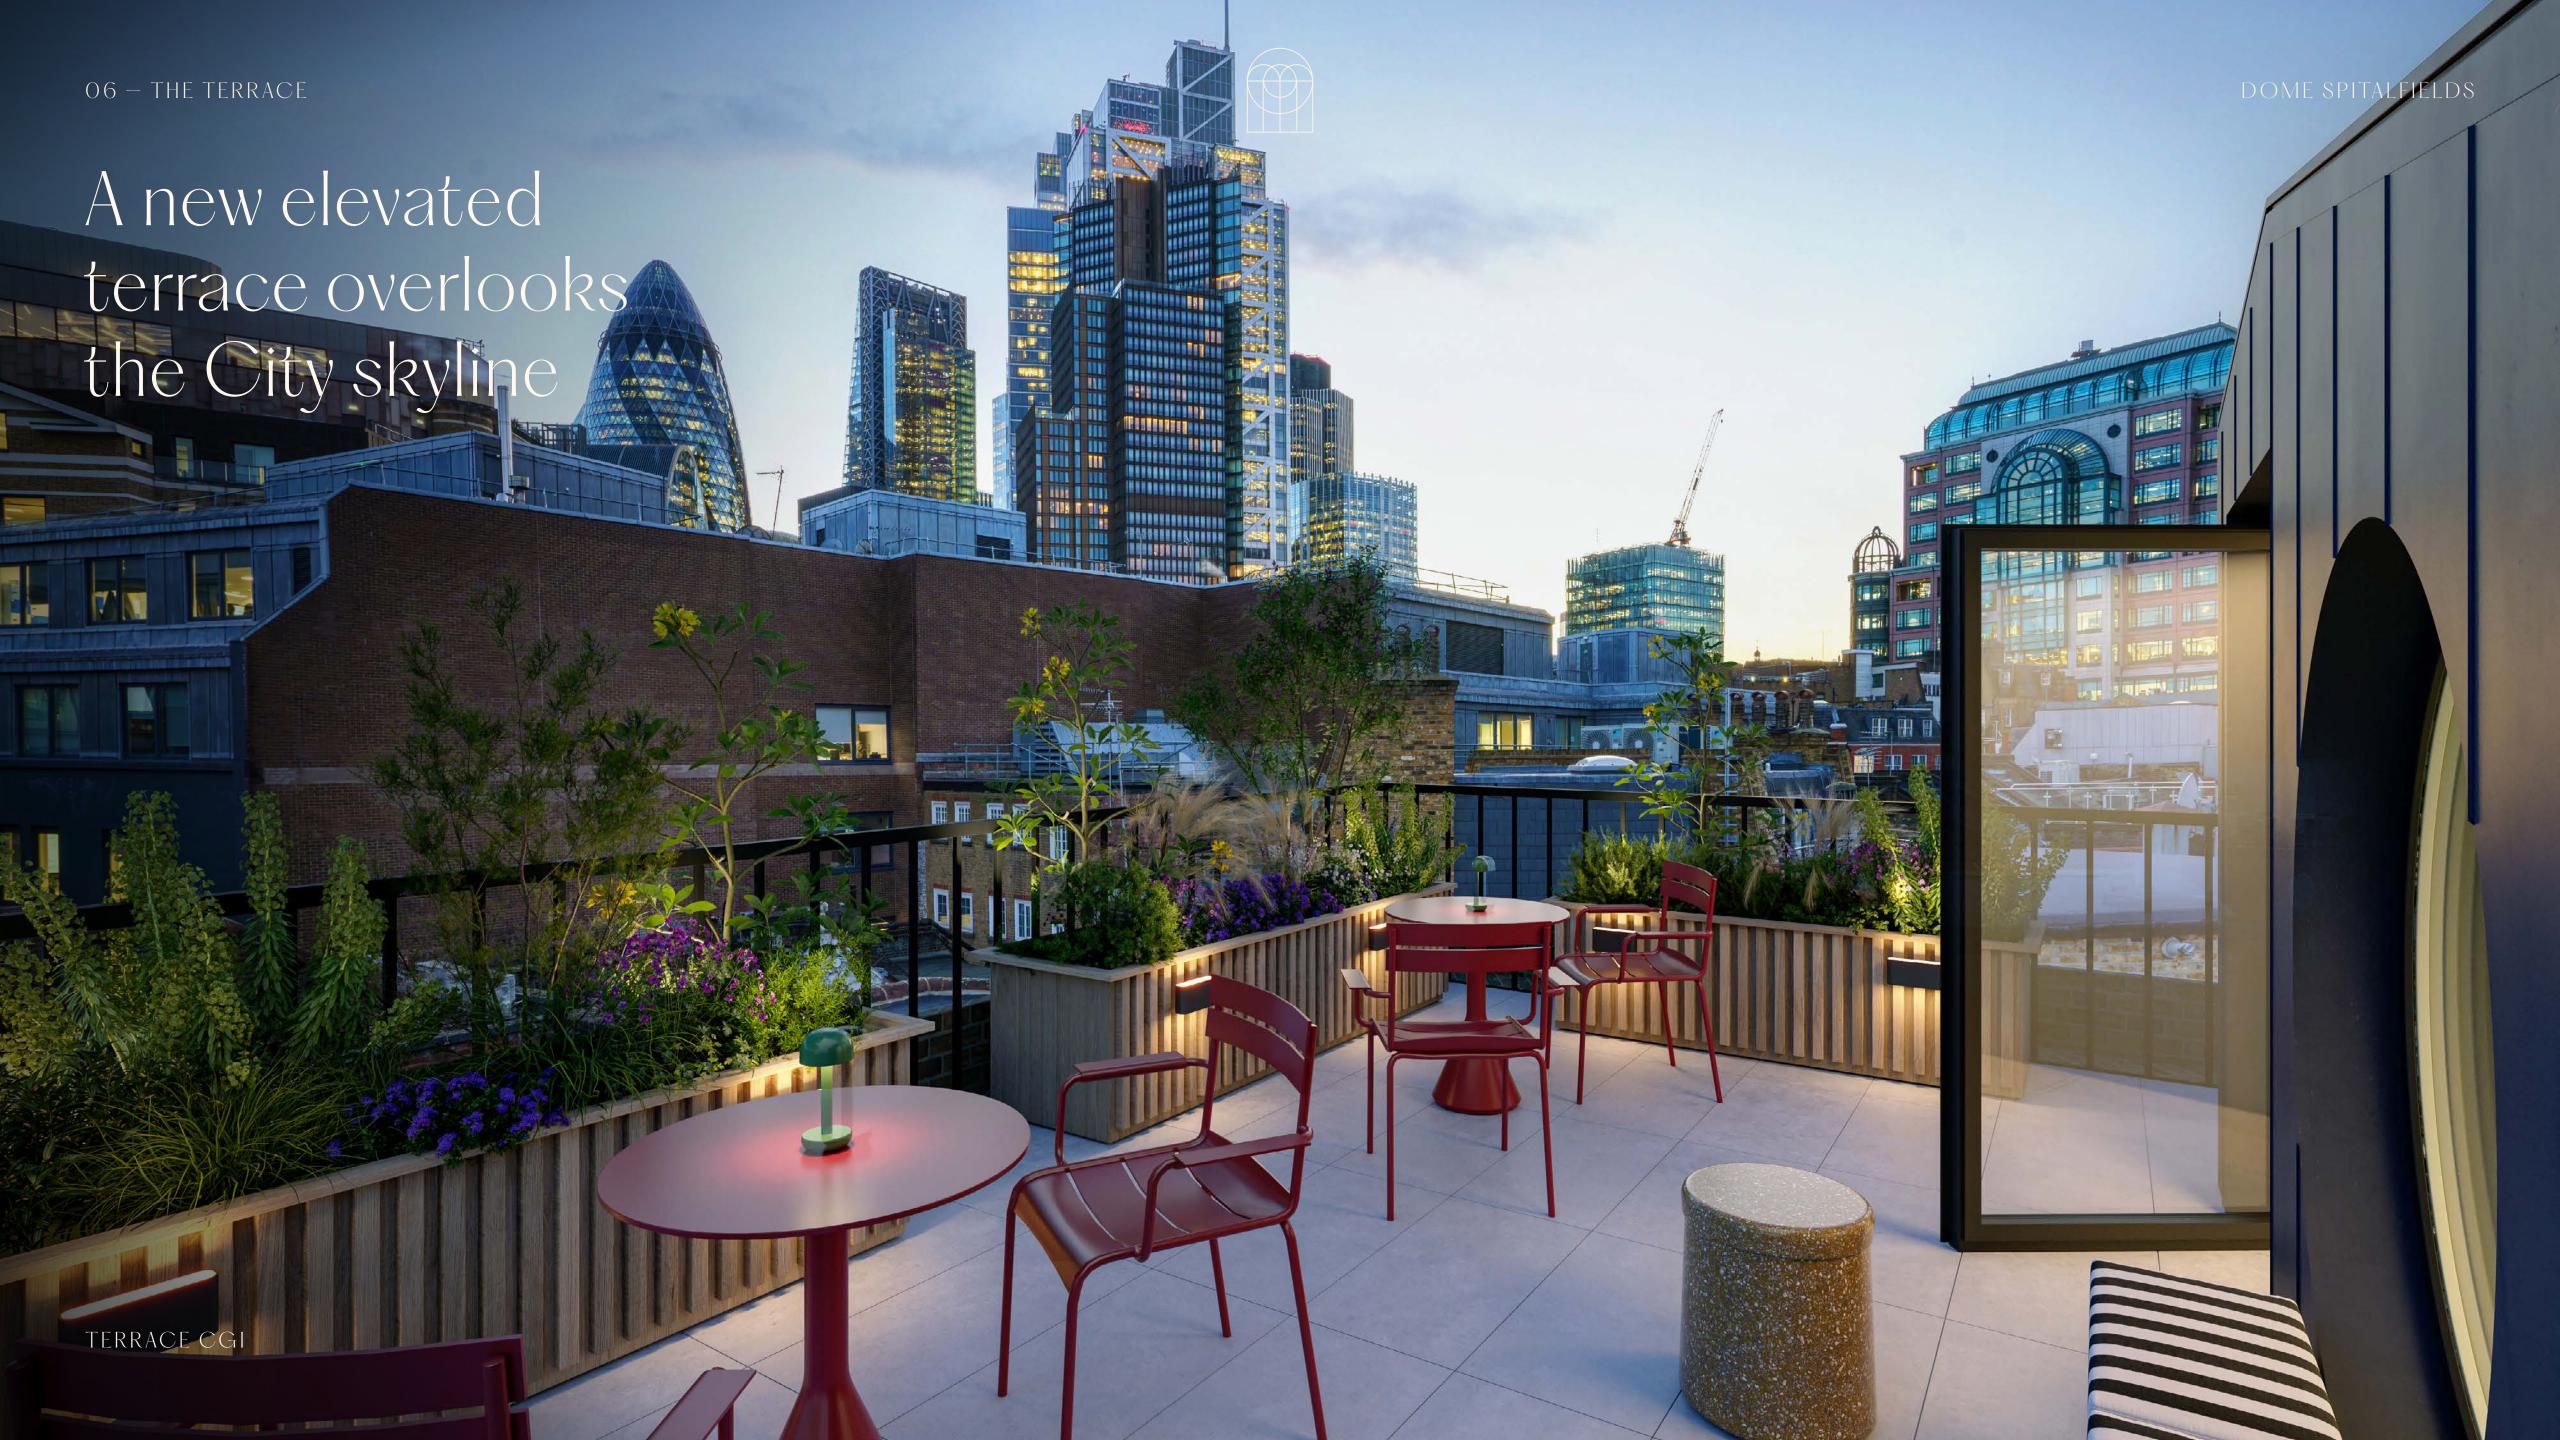

### A new and enhanced specification

New feature staircase between ground and first floor

New double glazed timber framed windows

New roof terrace with panoramic views

Level access from street level and throughout building