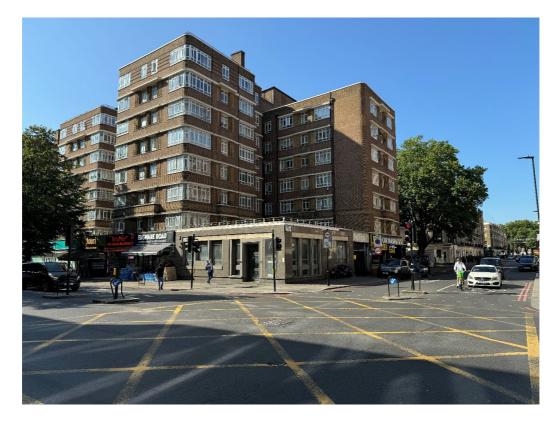

## 79 EDGWARE ROAD, LONDON, W2 2HZ

Location:

The subject premises is situated in a prominent corner location in the heart of Edgware Road at its junction with Kendal Street opposite Regent House which comprises 12,500 sq. ft of new retail and leisure space.

Nearby occupiers include various well-known local and national retailers, restaurants and cafes.

**Description:** The premises comprise a former banking hall on ground and basement with frontages to Edgware Road and Kendal Street.