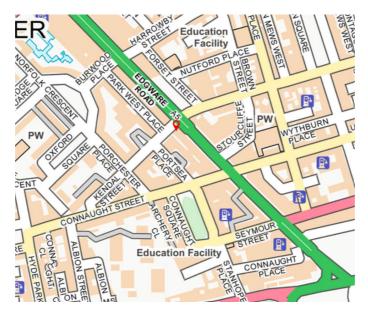

## 79 EDGWARE ROAD, LONDON, W2 2HZ

Location:

The subject premises is situated in a prominent corner location in the heart of Edgware Road at its junction with Kendal Street opposite Regent House which comprises 12,500 sq. ft of new retail and leisure space.