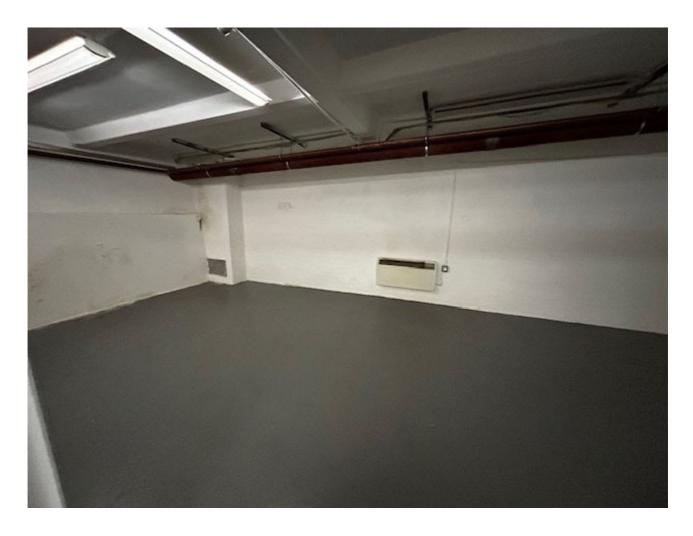

## TO LET 900 SQ. FT STORAGE SPACE 64 LINCOLN'S INN FIELDS, HOLBORN LONDON WC2A 3JX

Location:

Located within a period building on the historic Lincolns Inn Fields

## Square.

|              | Lower Ground Floor storage space available 900 sq ft                              |
|--------------|-----------------------------------------------------------------------------------|
| Rent:        | £25.00 per sq ft                                                                  |
| Lease:       | A Full Repairing and Insuring Lease for a term to be agreed.                      |
| Legal Costs: | Each party is to bear their own legal costs incurred in this transaction.         |
| Viewing:     | Strictly by appointment through sole agents.                                      |
| JAMES ANDREW | Briony Murray<br>James Andrew International<br>T: 0207 224 4436<br>M: 07411674019 |