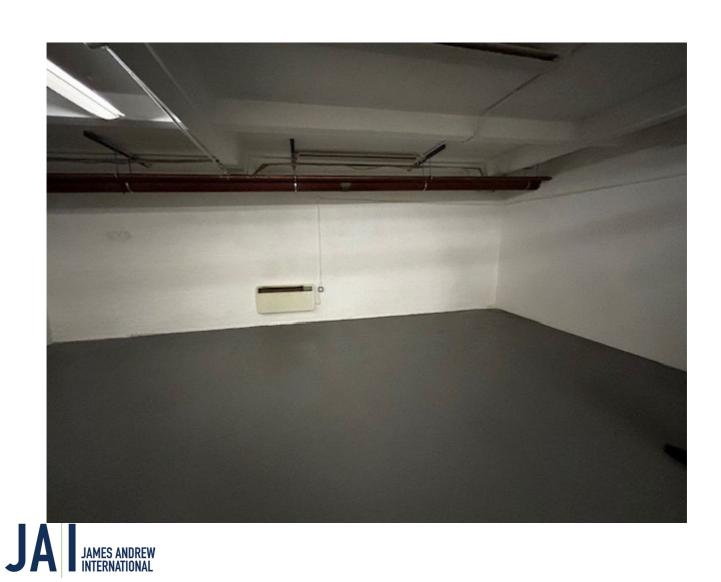

## TO LET 900 SQ. FT STORAGE SPACE 64 LINCOLN'S INN FIELDS, HOLBORN LONDON WC2A 3JX

Location:

Located within a period building on the historic Lincolns Inn Fields

## Square.

|              | Lower Ground Floor storage space available 900 sq ft                              |
|--------------|-----------------------------------------------------------------------------------|
| Rent:        | £25.00 per sq ft                                                                  |
| Lease:       | A Full Repairing and Insuring Lease for a term to be agreed.                      |
| Legal Costs: | Each party is to bear their own legal costs incurred in this transaction.         |
| Viewing:     | Strictly by appointment through sole agents.                                      |
| JAMES ANDREW | Briony Murray<br>James Andrew International<br>T: 0207 224 4436<br>M: 07411674019 |