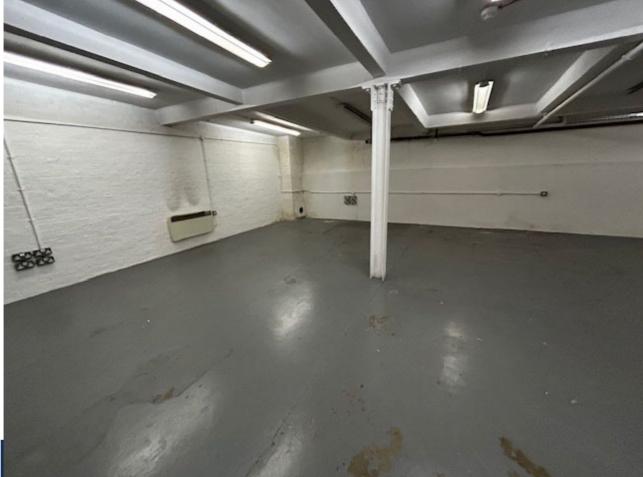

## TO LET 900 SQ. FT STORAGE SPACE 64 LINCOLN'S INN FIELDS, HOLBORN LONDON WC2A 3JX

Location:

Located within a period building on the historic Lincolns Inn Fields

## Square.

|              | Lower Ground Floor storage space available 900 sq ft                              |
|--------------|-----------------------------------------------------------------------------------|
| Rent:        | £25.00 per sq ft                                                                  |
| Lease:       | A Full Repairing and Insuring Lease for a term to be agreed.                      |
| Legal Costs: | Each party is to bear their own legal costs incurred in this transaction.         |
| Viewing:     | Strictly by appointment through sole agents.                                      |
| JAMES ANDREW | Briony Murray<br>James Andrew International<br>T: 0207 224 4436<br>M: 07411674019 |