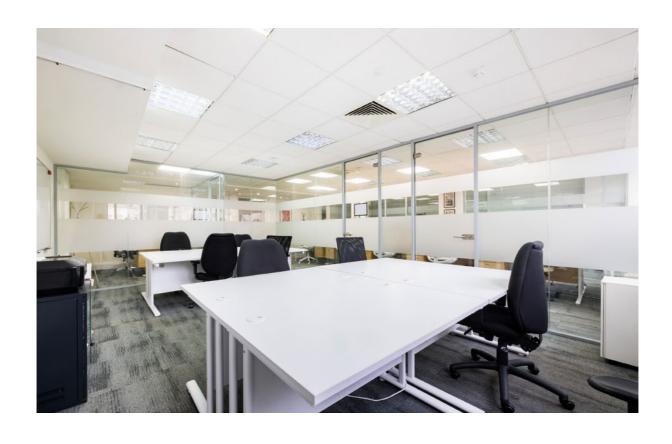

## **TO LET COWORKING DESKS AND SMALL PRIVATE** OFFICES, ALL INCLUSIVE RENT, 39 DOVER STREET, MAYFAIR, LONDON, **W1S 4NN**

**Location:** The building is situated on the western side of Dover St directly

• Air Conditioned

• Passenger Lift

• Fitted Kitchenette

Raised Floors

• LED Lighting

• Good Natural Light

• Newly Refurbished

• Furniture Available

• Entry Phone System

Showers

• Meeting Room (free to use)

**Lease:** Private offices are available from the landlord on a licence basis

from six months.

**Legal Costs:** Each party is to bear their own legal costs incurred in this