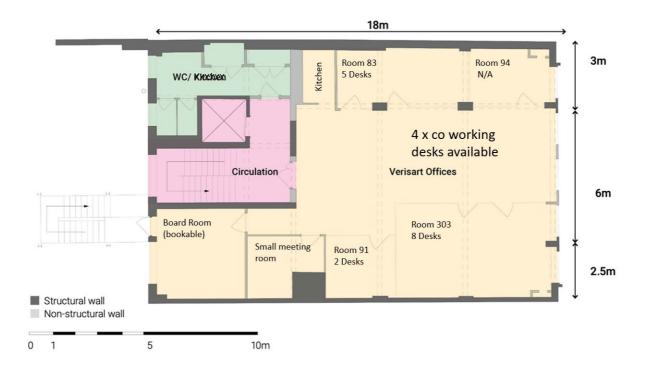

transaction.

**Viewing:** Strictly by appointment through sole agents.

JAMES ANDREW INTERNATIONAL

Briony Murray
James Andrew International

**T**: 0207 224 4436 **M**: 07411674019

E: bam@jamesandrew.co.uk

| Desk / Room        | No of Desks   | Cost Per Desk<br>per month | Cost Per Annum<br>per desk | Room Total Per Annum: |
|--------------------|---------------|----------------------------|----------------------------|-----------------------|
| Coworking desk     | X 4 Available | £550.00                    | £6,600                     |                       |
| Private Room 91    | 2             | £600                       | £7,200                     | £36,000               |
| Private Room<br>83 | 5             | £650                       | £7,800                     | £39,000               |
| Private Room 303   | 8             | £675                       | £8,100                     | £40,500               |
| Private Room 94    | Not Available | N/A                        | N/A                        | N/A                   |

## L2 Plan