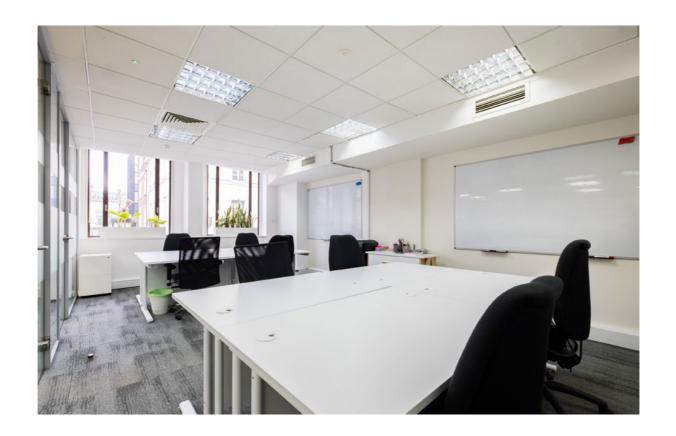

## **TO LET COWORKING DESKS AND SMALL PRIVATE** OFFICES, ALL INCLUSIVE RENT, 39 DOVER STREET, MAYFAIR, LONDON, **W1S 4NN**

**Location:** The building is situated on the western side of Dover St directly

• Air Conditioned

• Passenger Lift

• Fitted Kitchenette

Raised Floors

• LED Lighting

• Good Natural Light

• Newly Refurbished

• Furniture Available

• Entry Phone System

Showers

• Meeting Room (free to use)

**Lease:** Private offices are available from the landlord on a licence basis

from six months.

**Legal Costs:** Each party is to bear their own legal costs incurred in this