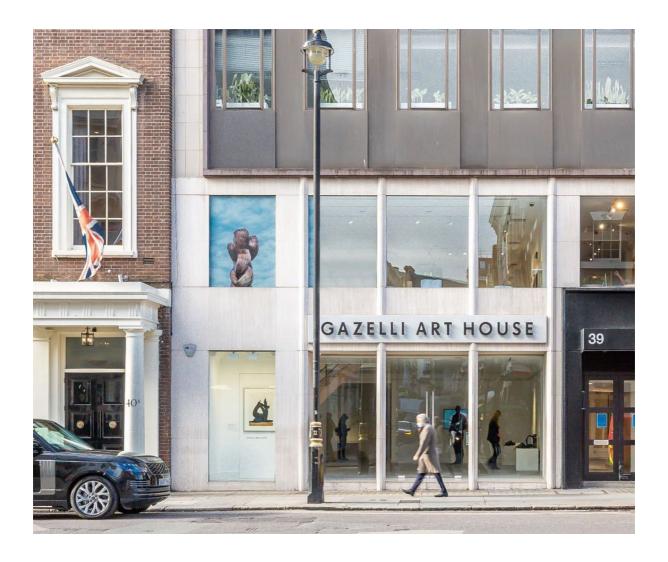

## **TO LET COWORKING DESKS AND SMALL PRIVATE** OFFICES, ALL INCLUSIVE RENT, 39 DOVER STREET, MAYFAIR, LONDON, **W1S 4NN**

**Location:** The building is situated on the western side of Dover St directly

opposite Stafford St. Piccadilly Circus, Oxford Circus, Bond Street, and Green Park Underground Stations are all within walking

distance. Numerous bus routes pass along Piccadilly.

**Amenities** All inclusive rent including: