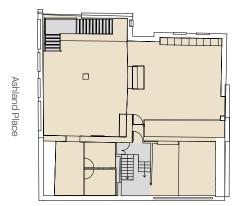

### Accommodation

The available space comprises 4,300 sq ft located over Ground, First and Second floors, all of which are thoughtfully designed to maximise space and flexibility.

Ground Floor

1,528 sq ft

| Floor  | Sq Ft | Sq M  |
|--------|-------|-------|
| Second | 1,255 | 116.6 |
| First  | 1,517 | 140.9 |
| Ground | 1,528 | 142.0 |
| Total  | 4,300 | 399.5 |

**First Floor** 1,517 sq ft

Second Floor 1,255 sq ft

For indicative purposes only. ( Not to scale.

Core Office