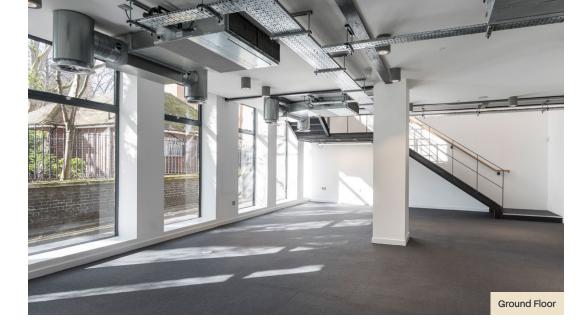

### Accommodation

The available space comprises 4,300 sq ft located over Ground, First and Second floors, all of which are thoughtfully designed to maximise space and flexibility.

Ground Floor

1,528 sq ft

| Floor  | Sq Ft | Sq M  |
|--------|-------|-------|
| Second | 1,255 | 116.6 |
| First  | 1,517 | 140.9 |
| Ground | 1,528 | 142.0 |
| Total  | 4,300 | 399.5 |

**First Floor** 1,517 sq ft

Second Floor 1,255 sq ft