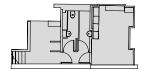

### Accommodation

The available space comprises 4,300 sq ft located over Ground, First and Second floors, all of which are thoughtfully designed to maximise space and flexibility.

Ground Floor

1,528 sq ft

| Floor  | Sq Ft | Sq M  |
|--------|-------|-------|
| Second | 1,255 | 116.6 |
| First  | 1,517 | 140.9 |
| Ground | 1,528 | 142.0 |
| Total  | 4,300 | 399.5 |

**First Floor** 1,517 sq ft

Second Floor 1,255 sq ft

For indicative purposes only. ( Not to scale.

Core Office