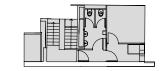

### Accommodation

The available space comprises 4,300 sq ft located over Ground, First and Second floors, all of which are thoughtfully designed to maximise space and flexibility.

Ground Floor

1,528 sq ft

| Floor  | Sq Ft | Sq M  |
|--------|-------|-------|
| Second | 1,255 | 116.6 |
| First  | 1,517 | 140.9 |
| Ground | 1,528 | 142.0 |
| Total  | 4,300 | 399.5 |

**First Floor** 1,517 sq ft

Second Floor 1,255 sq ft

For indicative purposes only. ( Not to scale.

Core Office