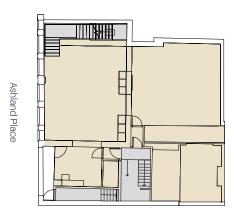

### Accommodation

The available space comprises 4,300 sq ft located over Ground, First and Second floors, all of which are thoughtfully designed to maximise space and flexibility.

Ground Floor

1,528 sq ft

| Floor  | Sq Ft | Sq M  |
|--------|-------|-------|
| Second | 1,255 | 116.6 |
| First  | 1,517 | 140.9 |
| Ground | 1,528 | 142.0 |
| Total  | 4,300 | 399.5 |

**First Floor** 1,517 sq ft

Second Floor 1,255 sq ft

For indicative purposes only. ( Not to scale.

Core Office