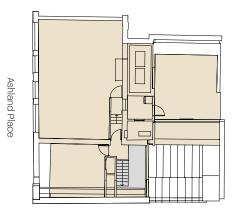

### Accommodation

The available space comprises 4,300 sq ft located over Ground, First and Second floors, all of which are thoughtfully designed to maximise space and flexibility.

Ground Floor

1,528 sq ft

| Floor  | Sq Ft | Sq M  |
|--------|-------|-------|
| Second | 1,255 | 116.6 |
| First  | 1,517 | 140.9 |
| Ground | 1,528 | 142.0 |
| Total  | 4,300 | 399.5 |

**First Floor** 1,517 sq ft

Second Floor 1,255 sq ft

For indicative purposes only. ( Not to scale.

Core Office