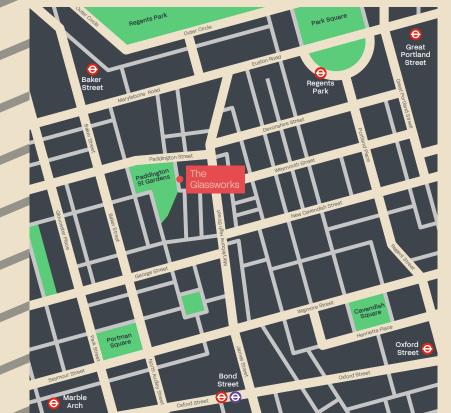

## In the heart of Marylebone

Ashland Place is situated in Marylebone, just off Paddington Street, set amongst the tranquil Paddington Street Gardens. Step onto Marylebone High Street and explore one of the finest boutique shopping streets in Central London, with a Waitrose and many other various retailers and restaurants.

As well as the extensive range of amenities in Marylebone, the location also boasts superb connectivity across the city and beyond.

Journey times in minutes from building entrance. Source: TFL

Terms

Viewings