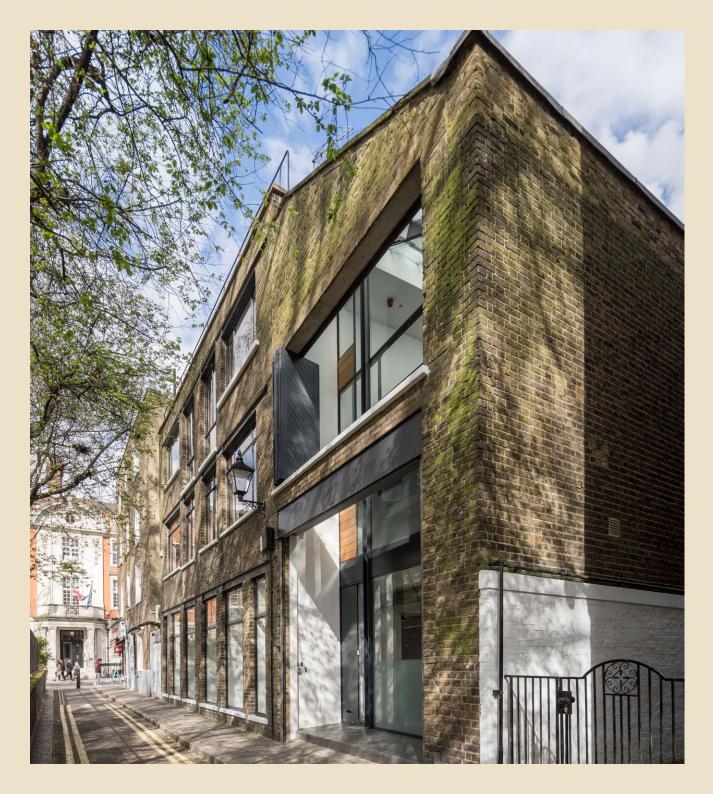

# The Glassworks

3–4 Ashland Place Marylebone W1U 4AH (Just off Marylebone High Street)

## Newly refurbished self-contained Marylebone offices

Set amidst the tranquillity of Paddington Street Gardens, The Glassworks provides 4,300 sq ft of refurbished, high quality office space - spread across three spacious and light-filled floors.

## In the heart of Marylebone

Ashland Place is situated in Marylebone, just off Paddington Street, set amongst the tranquil Paddington Street Gardens. Step onto Marylebone High Street and explore one of the finest boutique shopping streets in Central London, with a Waitrose and many other various retailers and restaurants.