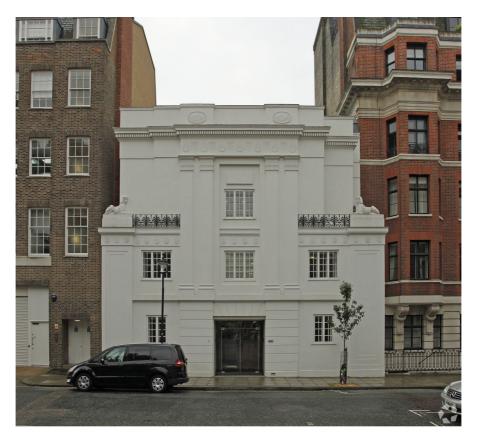

## **10 DUCHESS STREET, LONDON W1G 9AB**

## Location:

The building is located on the south side of Duchess Street close to the junction with Portland Place. Transport links are excellent with Oxford Circus (Central, Victoria, Bakerloo Lines) and Bond Street (Central Line, Elizabeth Line) being within a 5 minute walk.