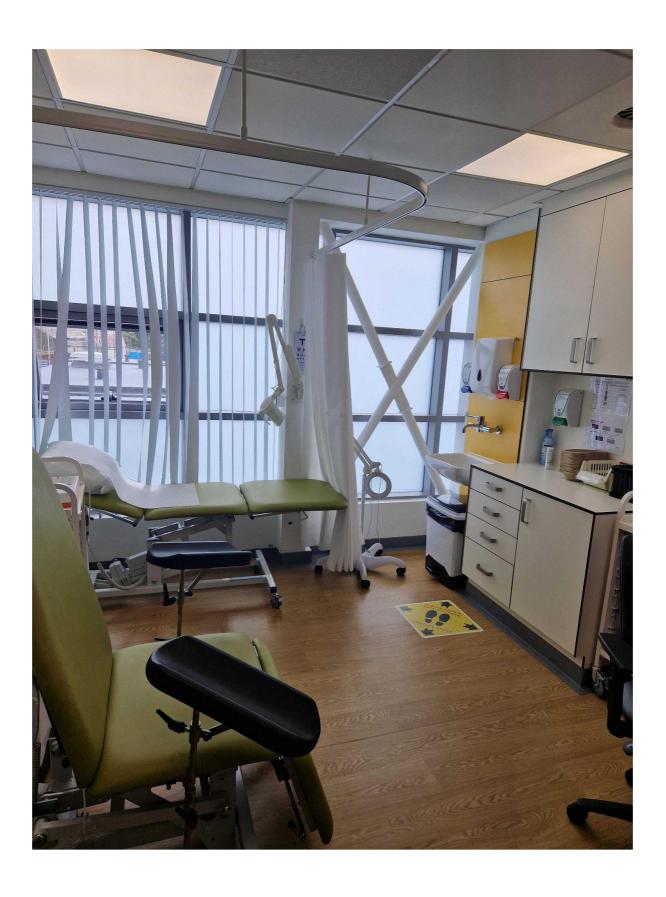

rent.

Accommodation:

**Amenities:** ● Large clinic rooms no smaller than 16m²

• Dedicated patient waiting area and reception desk

Patient ToiletsDDA Compliant

• Infection & Control Compliant

• Add on to existing services including clinical waste, cleaning