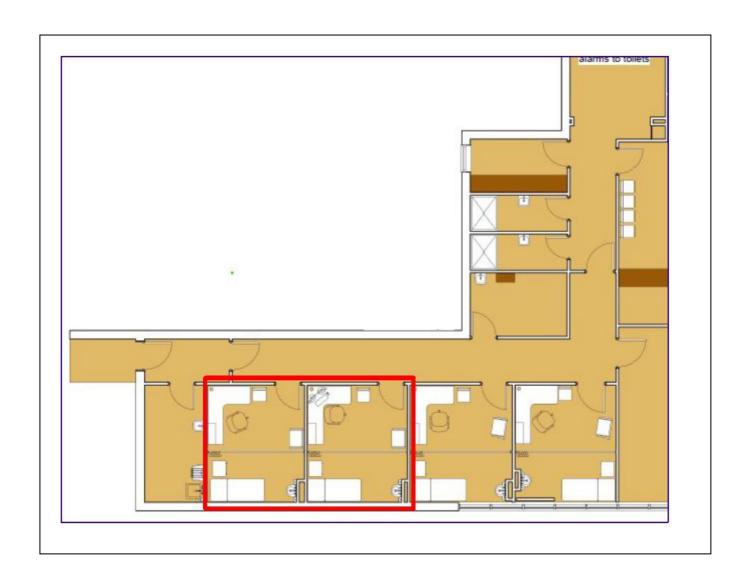

Communications are good, with regular trains from South Western

Railway and Thameslink.

The clinic is located inside Raynes Park Health Centre on the

top floor.

3 clinical rooms are in use and 2 are available to

rent.

Accommodation:

**Amenities:** ● Large clinic rooms no smaller than 16m²

• Dedicated patient waiting area and reception desk

Patient ToiletsDDA Compliant

• Infection & Control Compliant

• Add on to existing services including clinical waste, cleaning