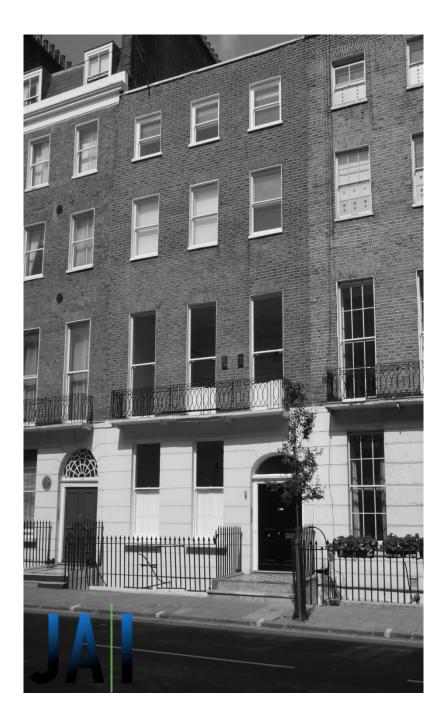

# 100 Gloucester Place London W1

#### 100 Gloucester Place London W1

#### Location

At the northern end of Gloucester Place between York Street and Crawford Street. Close to Baker Street Underground and Marylebone Station.