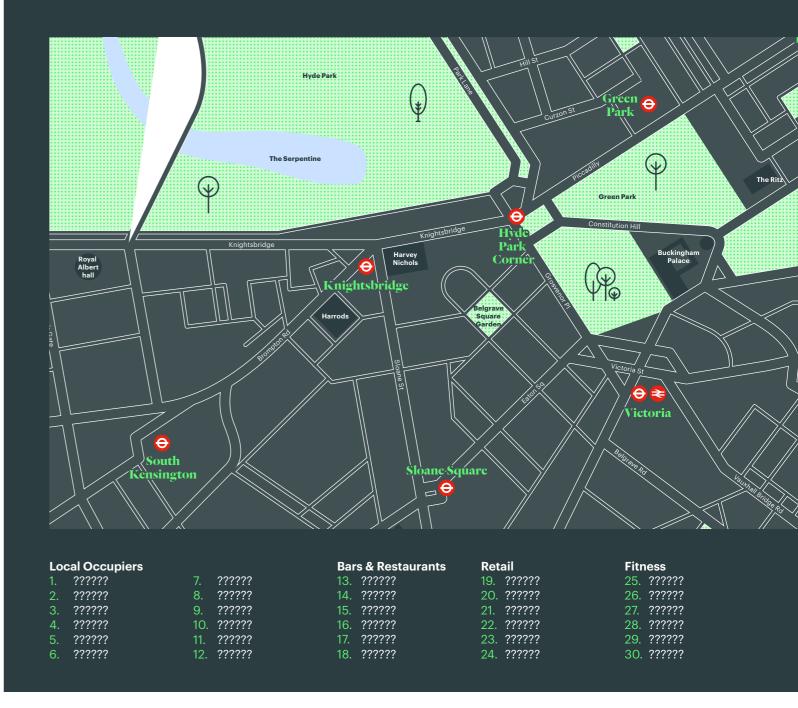

## Situated in prestigious Knightsbridge.

The building is located in the heart of Knightsbridge between the famous Harrods and Hyde Park, providing a balanced mix of exceptional amenities.

Transport connections are excellent with Knightsbridge (Piccadilly line), South Kensington (Circle and District Lines) and Sloane Square (Circle and District Lines) Underground Stations all within easy walking distance. Numerous bus routes operate in the nearby vicinity providing further transport connections as well cycle routes close by.