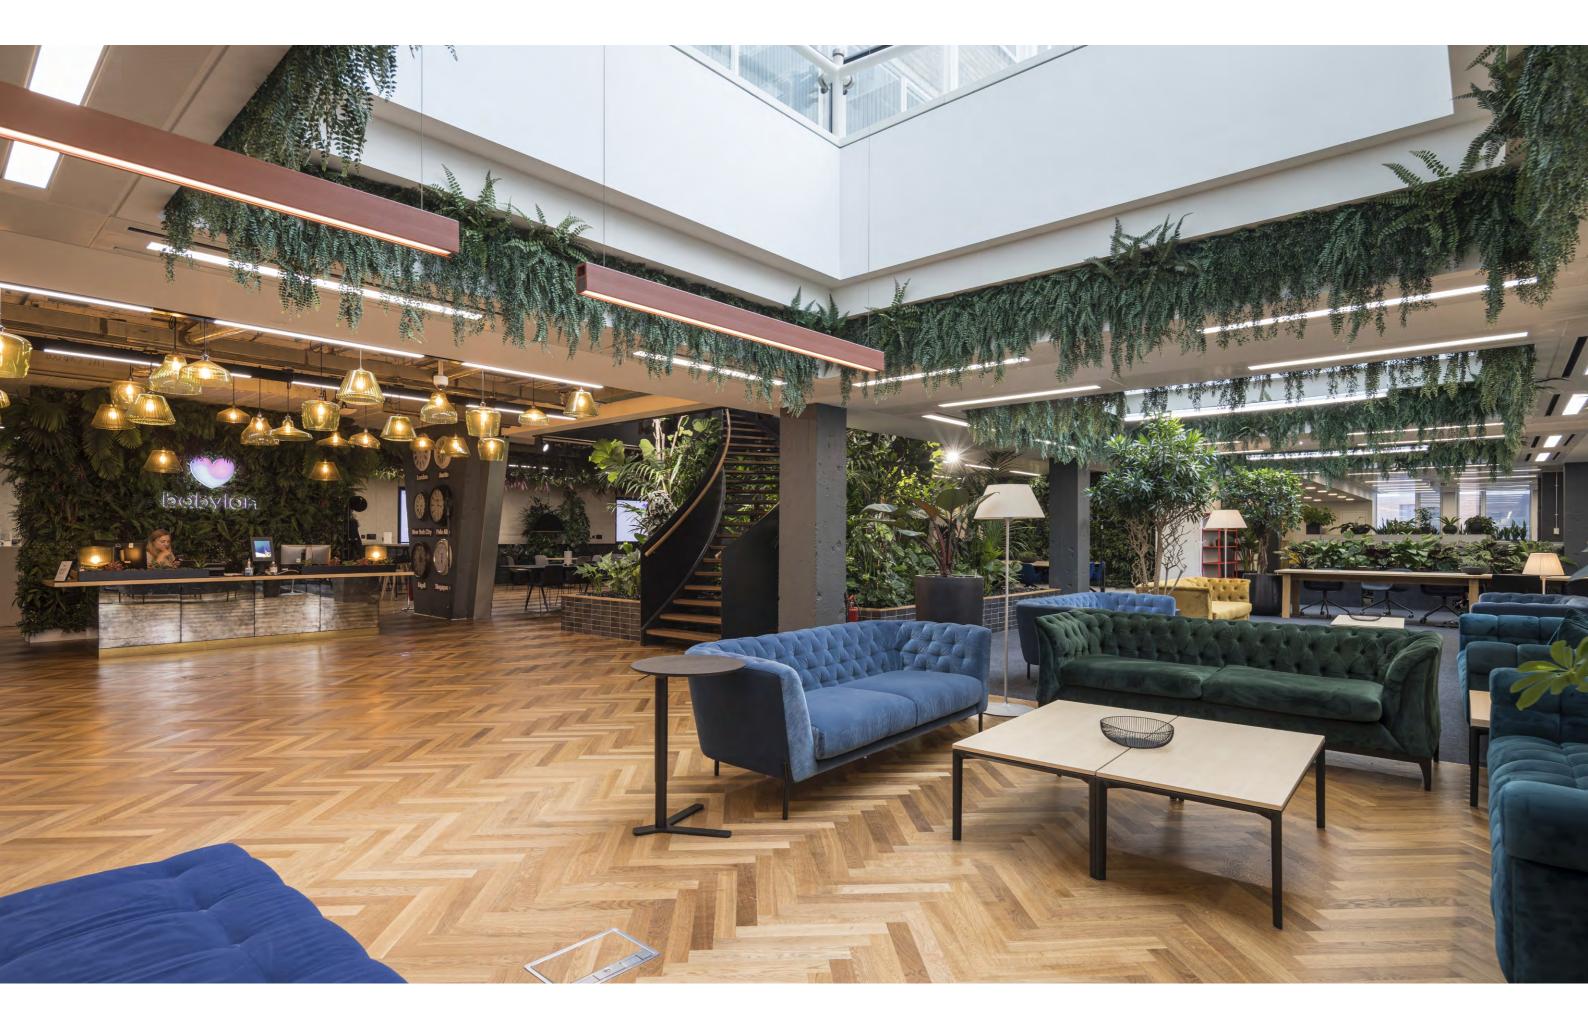

**Left:** 2nd Floor Roof Terrace

Featuring a 5,000 sq ft private terrace on the 2nd floor.

O3 = O4.

 <sup>2. ??????????????
 3. ???????????????
 4. ???????????????</sup> 

The 1st – 3rd floors provide high quality plug & play space including meeting rooms, break out areas, open plan desks, a wellness area, gym and access to the stunning terrace.