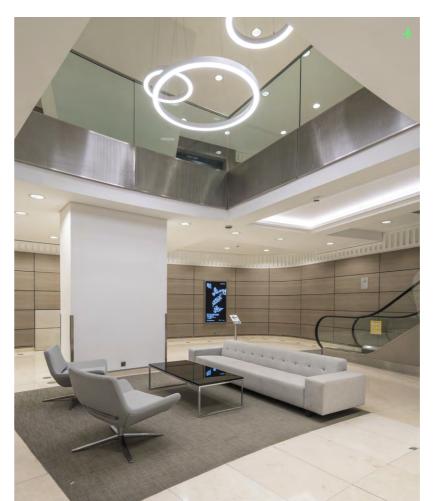

## Highlights

- (Plug & Play' space on 1st, 2nd and 3rd floors. Fitted out 4th floor.
- Feature internal staircase linking 1st and 2nd floors.
- Roof terrace.
- Raised floors.
- Manned reception.
- Air conditioned.
- fine Showers.
- Bike spaces.
- Car parking.