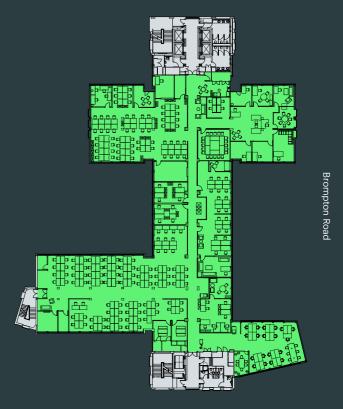

## Availability

| Floor | Finish      | Sq Ft  | Sq M    |
|-------|-------------|--------|---------|
| 4th   | Fitted      | 16,596 | 1,541.8 |
| 3rd   | Plug & Play | 16,581 | 1,540.4 |
| 2nd   | Plug & Play | 16,391 | 1,522.8 |
| 1st   | Plug & Play | 14,012 | 1,301.8 |
| Total |             | 63,580 | 5,906.8 |

#### ist Floor

14,012 sq ft (1,301.8)

Open Plan Desks xx
Meeting Rooms xx
Breakout Areas xx
Teapoint xx

### 2nd Floor

16,391 sq ft (1,522.8)

Open Plan Desks x:
Meeting Rooms x:
Breakout Areas x:
Teapoint x:

Knightsbridge Green

#### 3rd Floor 16,581 sq ft (1,540.4)

Open Plan Desks xx
Meeting Rooms xx
Breakout Areas xx
Teapoint xx

### **4th Floor** 16,596 sq ft (1,541.8)

Open Plan Desks xx Meeting Rooms xx Breakout Areas xx Teapoint xx

Knightsbridge Green