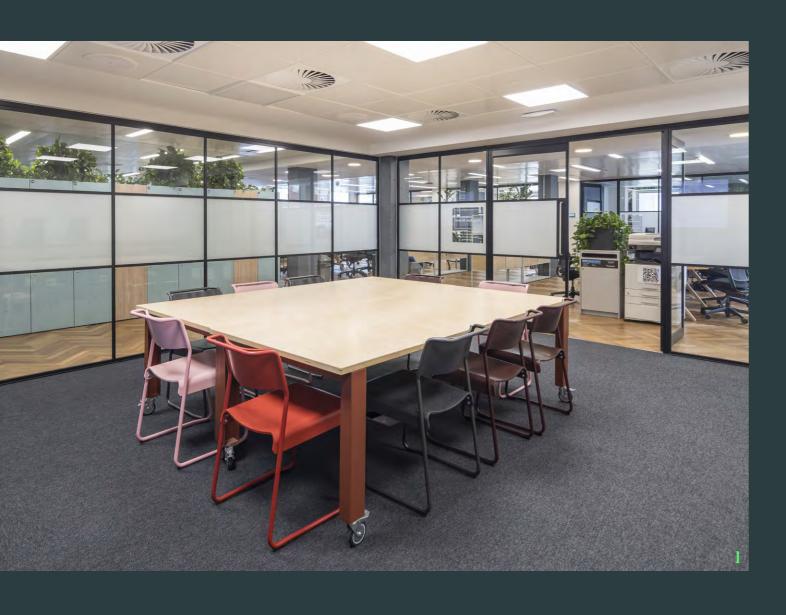

# Spaces so you can get straight to it.

Contemporary design details feature throughout the available floors.

The 4th floor is fitted-out to provide open plan working with private offices and meeting rooms. The floor also offers teapoints and access to WCs and a shower. There is an opportunity for this floor to be sub-divided into two similar sized units.

The 1st – 3rd floors provide high quality plug & play space including meeting rooms, break out areas, open plan desks, a wellness area, gym and access to the stunning terrace.