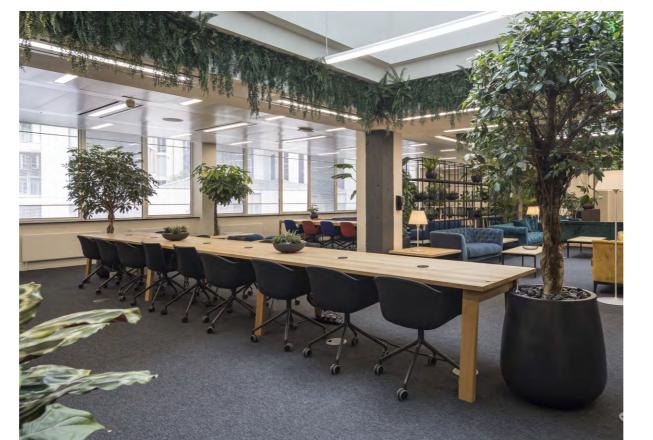

## tilled Out

Considered design details throughout.

Onsite gym space to keep the mind and body sharp

# Spaces so you can get straight to it.

Contemporary design details feature throughout the available floors.

The 4th floor is fitted-out to provide open plan working with private offices and meeting rooms. The floor also offers teapoints and access to WCs and a shower. There is an opportunity for this floor to be sub-divided into two similar sized units.