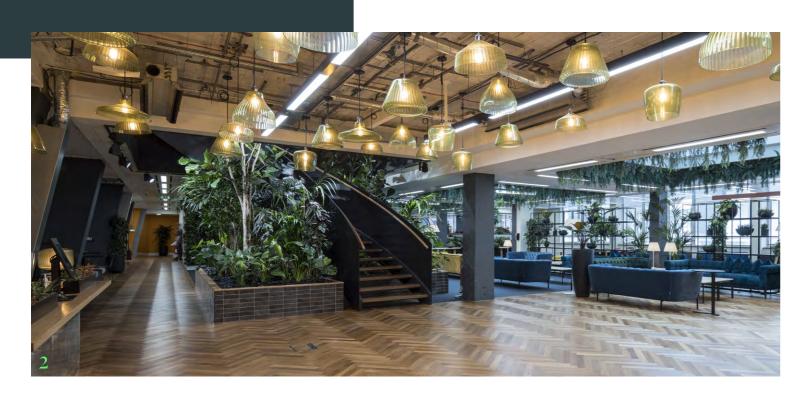

### One Knightsbridge Green

work/life in perfect balance

16,596 – 63,580 sq ft fitted space available 63,580 sq ft of fitted space across four floors in a landmark building.

1 Knightsbridge Gardens is situated in the heart of Knightsbridge – between Harrods and Hyde Park.

The building offers exceptional, high specification workspace in either a fitted out or plug & play standard – with a stunning terrace accessed from the 1st – 3rd floors.

- 1. ??????????????
- 2. ??????????????
- . ??????????????
- 4. ????????????

1st – 3rd floors provide 46,984 sq ft of high quality plug and play space.