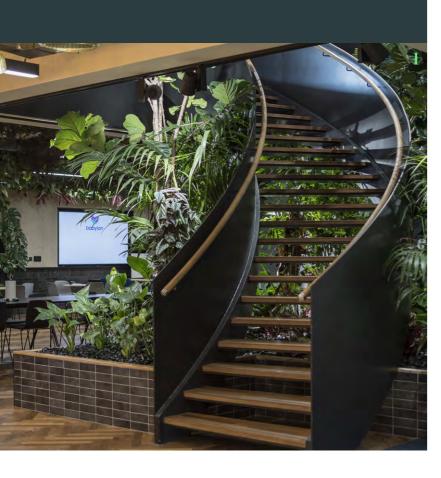

## Highlights

- (Plug & Play' space on 1st, 2nd and 3rd floors. Fitted out 4th floor.
- Feature internal staircase linking 1st and 2nd floors.
- Roof terrace.
- Raised floors.
- Manned reception.
- Air conditioned.
- fine Showers.
- Bike spaces.
- Car parking.