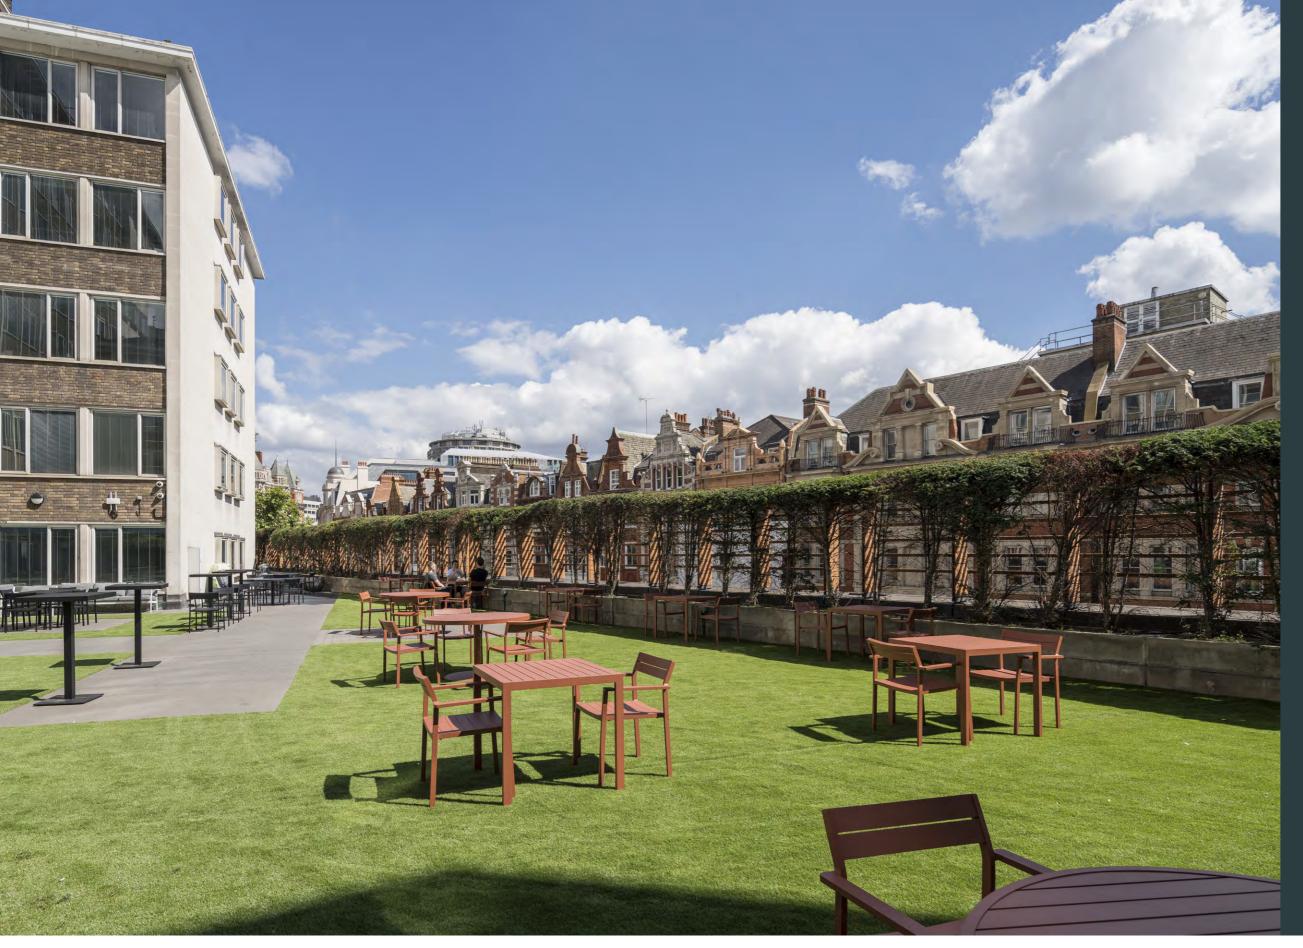

**Left:** 2nd Floor Roof Terrace

Featuring a 5,000 sq ft private terrace on the 2nd floor.

O3 = O4.

 <sup>2. ??????????????
 3. ???????????????
 4. ???????????????</sup> 

The 1st – 3rd floors provide high quality plug & play space including meeting rooms, break out areas, open plan desks, a wellness area, gym and access to the stunning terrace.