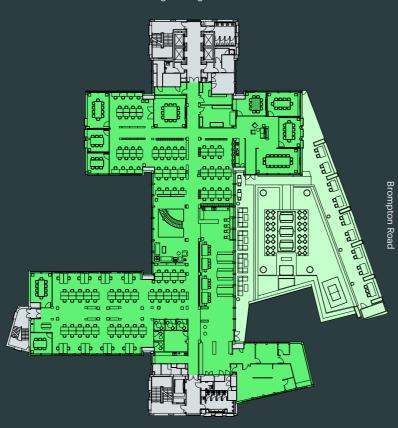

#### 3rd Floor 16,581 sq ft (1,540.4)

Open Plan Desks xx
Meeting Rooms xx
Breakout Areas xx
Teapoint xx