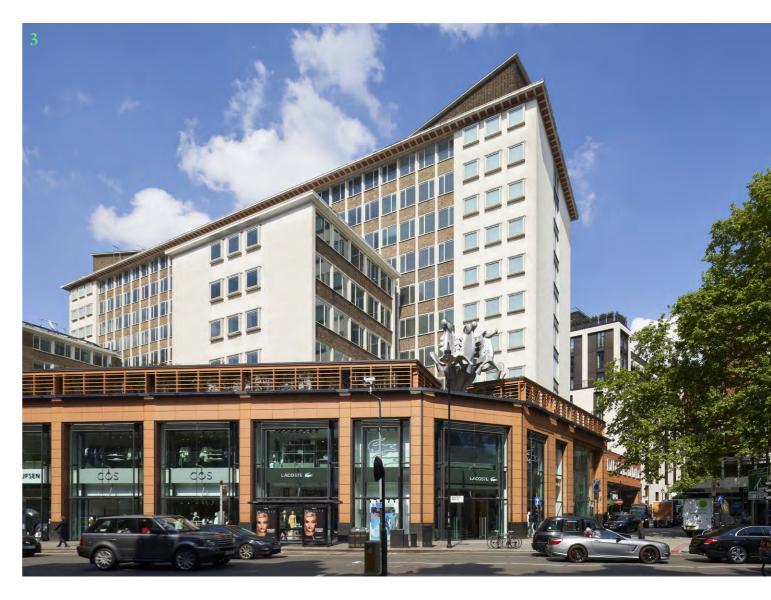

## tilled Out

Considered design details throughout.

Onsite gym space to keep the mind and body sharp

# Spaces so you can get straight to it.

Contemporary design details feature throughout the available floors.

The 4th floor is fitted-out to provide open plan working with private offices and meeting rooms. The floor also offers teapoints and access to WCs and a shower. There is an opportunity for this floor to be sub-divided into two similar sized units.

The 1st – 3rd floors provide high quality plug & play space including meeting rooms, break out areas, open plan desks, a wellness area, gym and access to the stunning terrace.