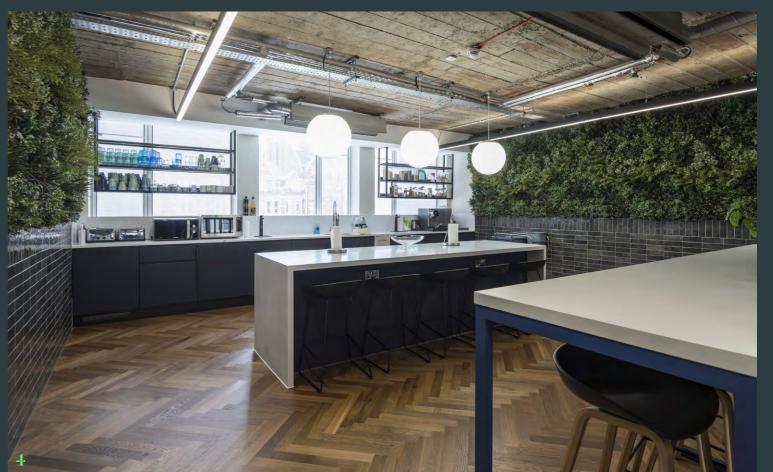

## tilled Out

Considered design details throughout.

Onsite gym space to keep the mind and body sharp

## tilled Out

# Spaces so you can get straight to it.

Contemporary design details feature throughout the available floors.

The 4th floor is fitted-out to provide open plan working with private offices and meeting rooms. The floor also offers teapoints and access to WCs and a shower. There is an opportunity for this floor to be sub-divided into two similar sized units.

The 1st – 3rd floors provide high quality plug & play space including meeting rooms, break out areas, open plan desks, a wellness area, gym and access to the stunning terrace.