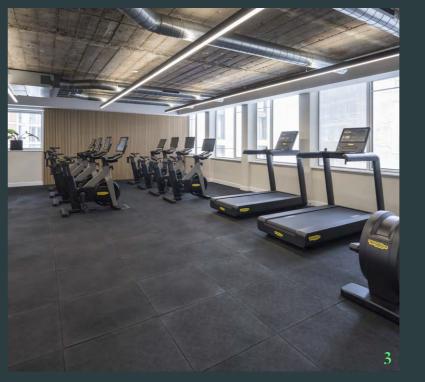

## tilled Out

Considered design details throughout.

Onsite gym space to keep the mind and body sharp

The 1st – 3rd floors provide high quality plug & play space including meeting rooms, break out areas, open plan desks, a wellness area, gym and access to the stunning terrace.