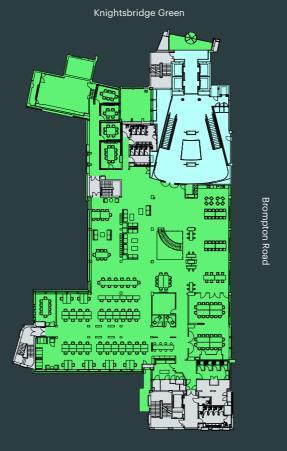

#### ist Floor

14,012 sq ft (1,301.8)

Open Plan Desks xx
Meeting Rooms xx
Breakout Areas xx
Teapoint xx