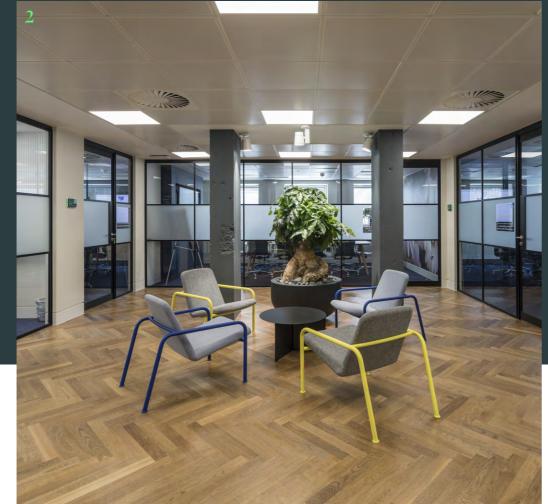

# Spaces so you can get straight to it.

Contemporary design details feature throughout the available floors.

The 4th floor is fitted-out to provide open plan working with private offices and meeting rooms. The floor also offers teapoints and access to WCs and a shower. There is an opportunity for this floor to be sub-divided into two similar sized units.

The 1st – 3rd floors provide high quality plug & play space including meeting rooms, break out areas, open plan desks, a wellness area, gym and access to the stunning terrace.