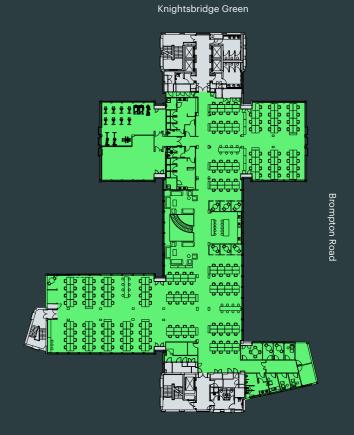

### **4th Floor** 16,596 sq ft (1,541.8)

Open Plan Desks xx Meeting Rooms xx Breakout Areas xx Teapoint xx

Knightsbridge Green