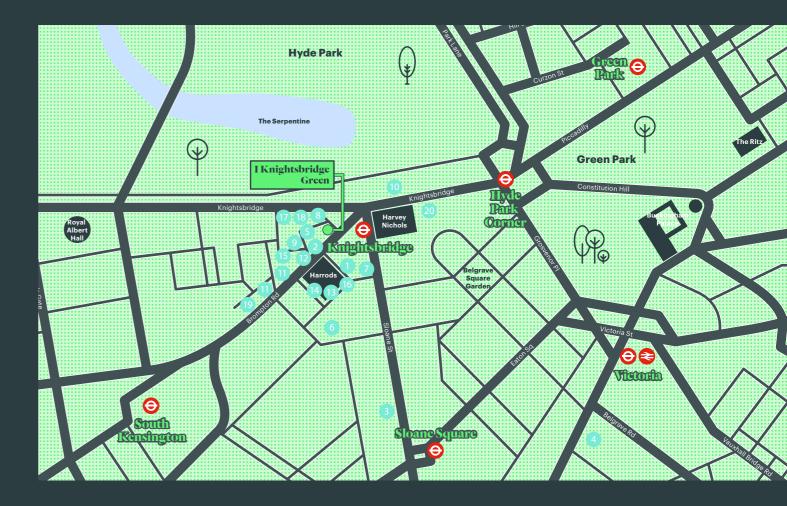

## Situated in prestigious Knightsbridge.

The building is located in the heart of Knightsbridge between the famous Harrods and Hyde Park, providing a balanced mix of exceptional amenities.

Transport connections are excellent with Knightsbridge (Piccadilly line), South Kensington (Circle and District Lines) and Sloane Square (Circle and District Lines) Underground Stations all within easy walking distance. Numerous bus routes operate in the nearby vicinity providing further transport connections as well cycle routes close by.

#### **Local Occupiers**

- Ineos
- Pharo Advisors
- Marshall Wace
- Google

#### **Bars & Restaurants**

- 5. Zuma
- Harry's Dolce Vita
- Sale e Pepe
- Buddha Bar
- 9. Signor Sassi
- 10. Dinner by Heston

#### Grab & Go

- 11. Pret A Manger
- 12. Wasabi 13. EL&N London
- 14. Laduree at Harrods
- 15. Starbucks
- 16. Carpo

#### **Fitness**

- 17. Pure Balance Yoga
- 18. Workshop Gymnasium 19. Eqvvs Training
- 20. The Berkeley Hotel
- Fitness Centre