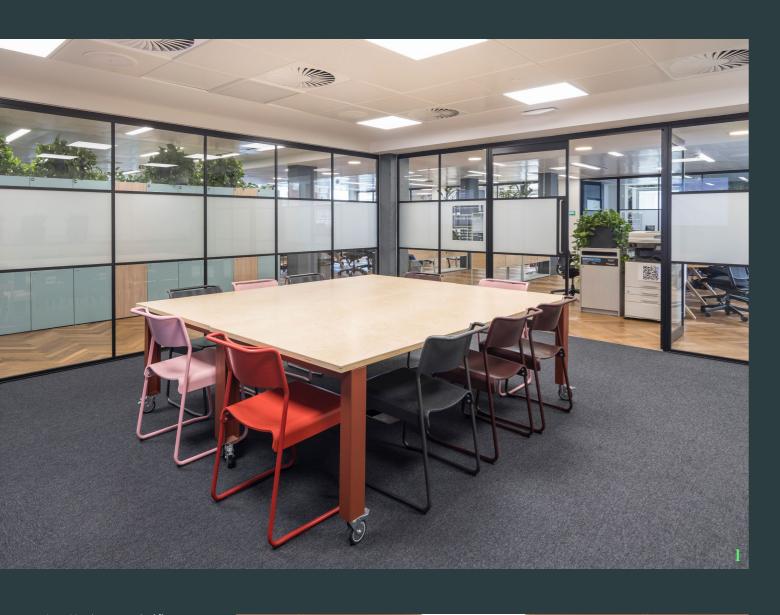

# Spaces so you can get straight to it.

Contemporary design details feature throughout the available floors.

The 4th floor is fitted-out to provide open plan working with private offices and meeting rooms. The floor also offers teapoints and access to WCs and a shower.

The 1st – 3rd floors provide high quality plug & play space including meeting rooms, break out areas, open plan desks, a wellness area, gym and access to the stunning terrace.