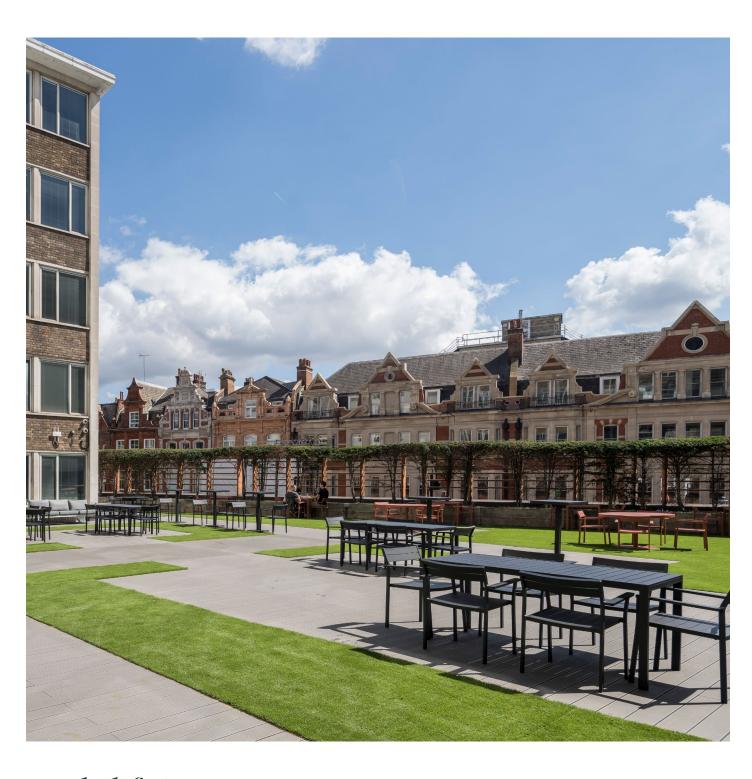

**Left:** 2nd Floor Roof Terrace

Featuring a 5,000 sq ft private terrace on the and floor.

- 1. Meeting room 2nd floor
- 2. Breakout area 2nd floor
- 3. Gym
- 4. Kitchen 3rd floor