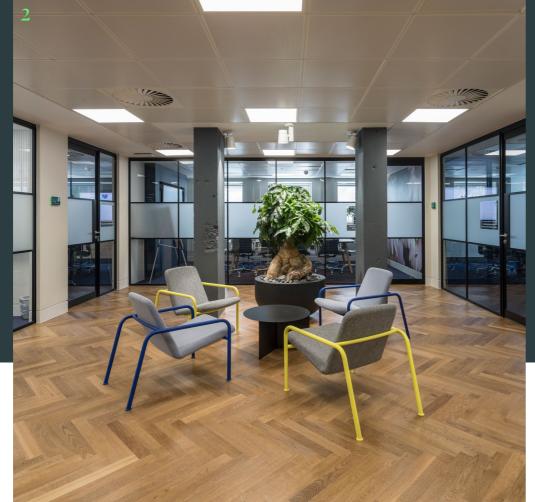

# Spaces so you can get straight to it.

Contemporary design details feature throughout the available floors.

The 4th floor is fitted-out to provide open plan working with private offices and meeting rooms. The floor also offers teapoints and access to WCs and a shower.

The 1st – 3rd floors provide high quality plug & play space including meeting rooms, break out areas, open plan desks, a wellness area, gym and access to the stunning terrace.