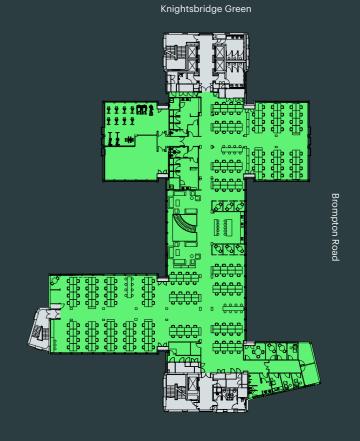

## 2nd Floor

16,391 sq ft (1,522.8)

Open Plan Desks 140
Meeting Rooms 10
Phone Booths 5
Kitchen 1

Brompton Road

Knightsbridge Green

Knightsbridge Green