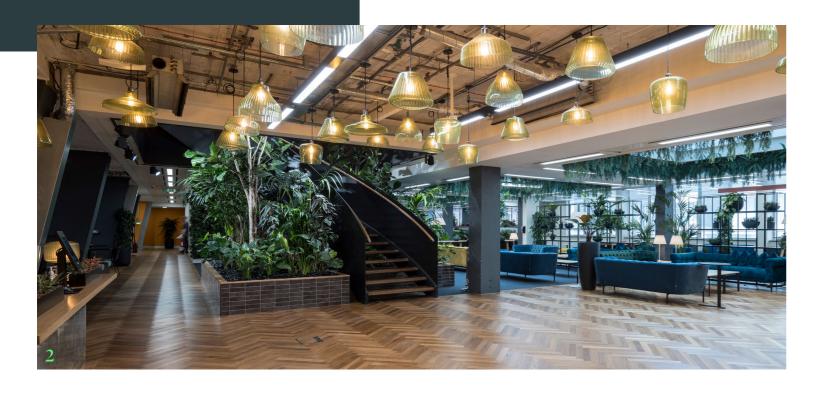

# Spaces so you can get straight to it.

Contemporary design details feature throughout the available floors.

The 4th floor is fitted-out to provide open plan working with private offices and meeting rooms. The floor also offers teapoints and access to WCs and a shower.

The 1st – 3rd floors provide high quality plug & play space including meeting rooms, break out areas, open plan desks, a wellness area, gym and access to the stunning terrace.