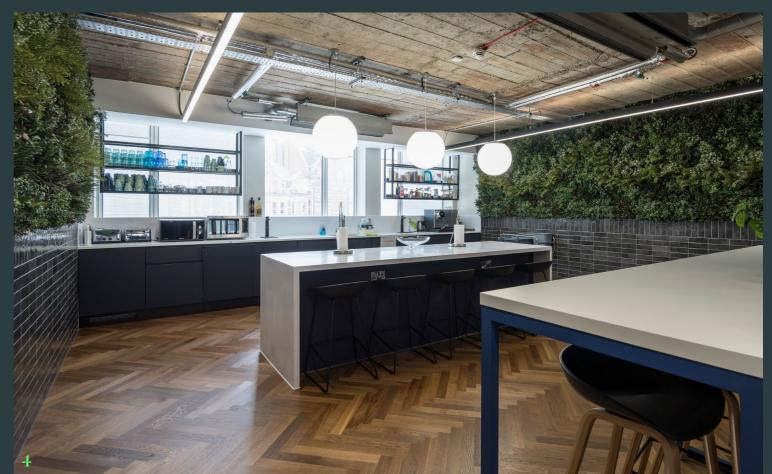

# Spaces so you can get straight to it.

Contemporary design details feature throughout the available floors.

The 4th floor is fitted-out to provide open plan working with private offices and meeting rooms. The floor also offers teapoints and access to WCs and a shower.

The 1st – 3rd floors provide high quality plug & play space including meeting rooms, break out areas, open plan desks, a wellness area, gym and access to the stunning terrace.