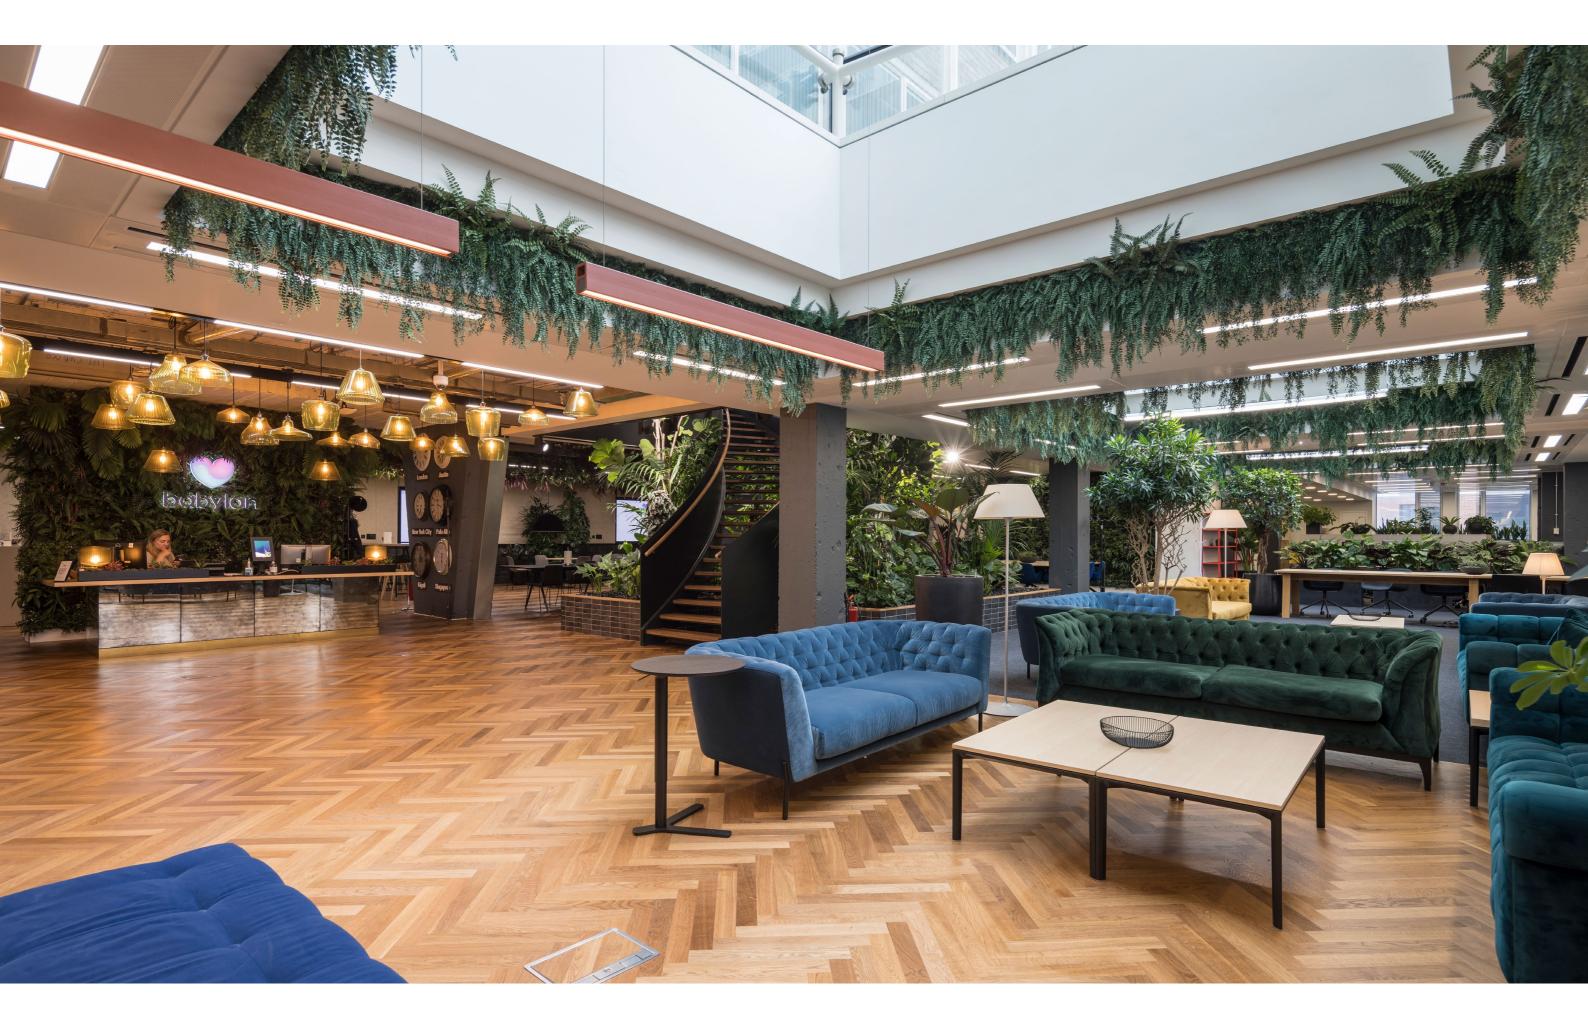

The building offers exceptional, high specification workspace in either a fitted out or plug & play standard – with a stunning terrace accessed from the 1st – 3rd floors.

- 1. Entrance
- 2. Reception 1st floor
- The building
- 4. Reception Ground floor

1st – 3rd floors provide 46,984 sq ft of high quality plug and play space.

- Plug & Play' space on 1st, 2nd and 3rd floors. Fitted out 4th floor.
- Feature internal staircase linking 1st 3rd floors.
- Roof terrace.
- Raised floors.
- Manned reception.
- Air conditioned.
- fine Showers.
- Bike spaces.
- Car parking.
- © Commercial kitchen.