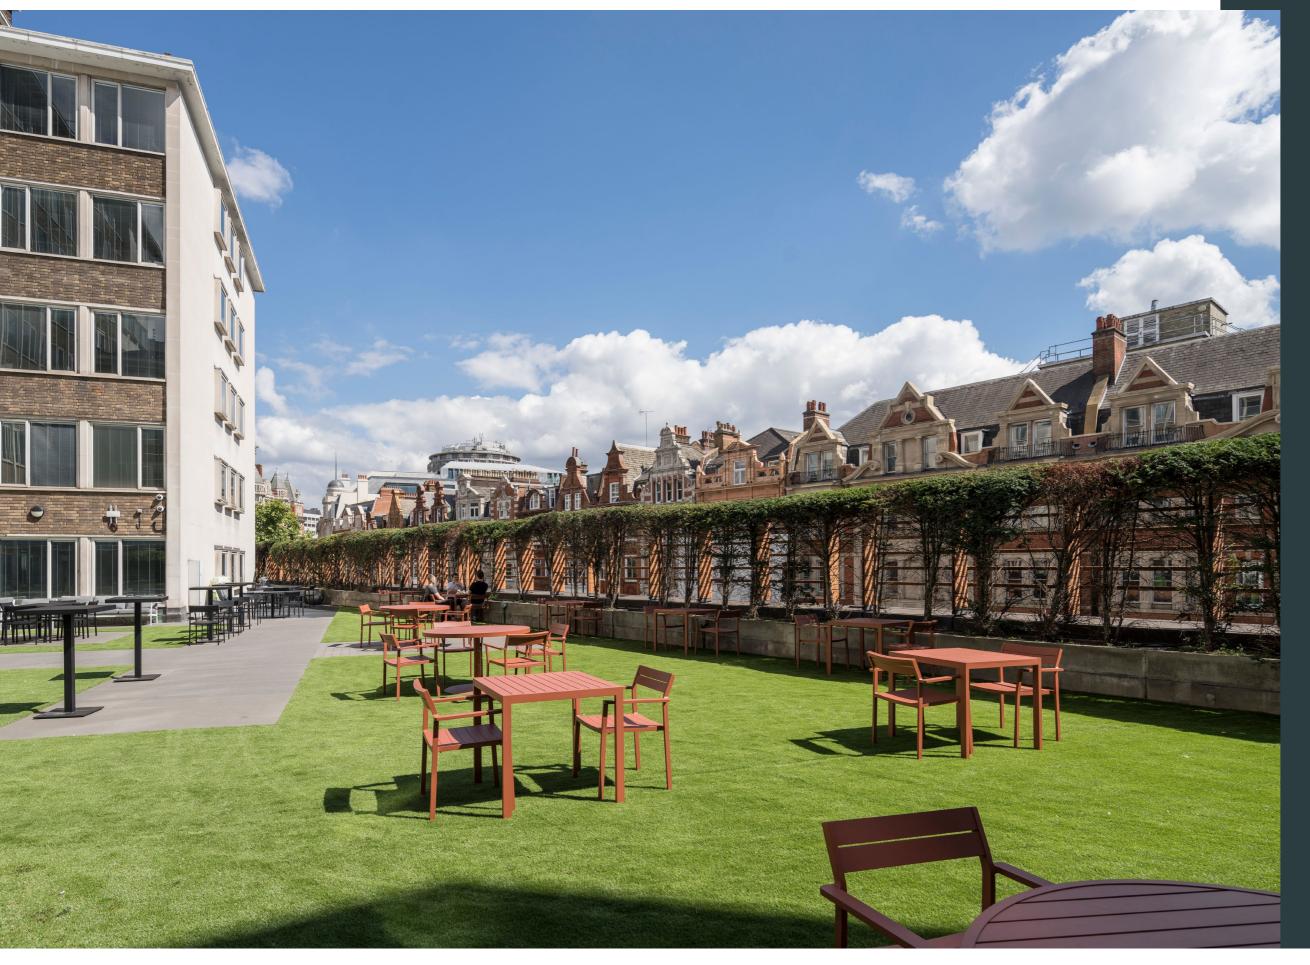

**Left:** 2nd Floor Roof Terrace

Featuring a 5,000 sq ft private terrace on the and floor.

- 1. Meeting room 2nd floor
- 2. Breakout area 2nd floor
- 3. Gym
- 4. Kitchen 3rd floor