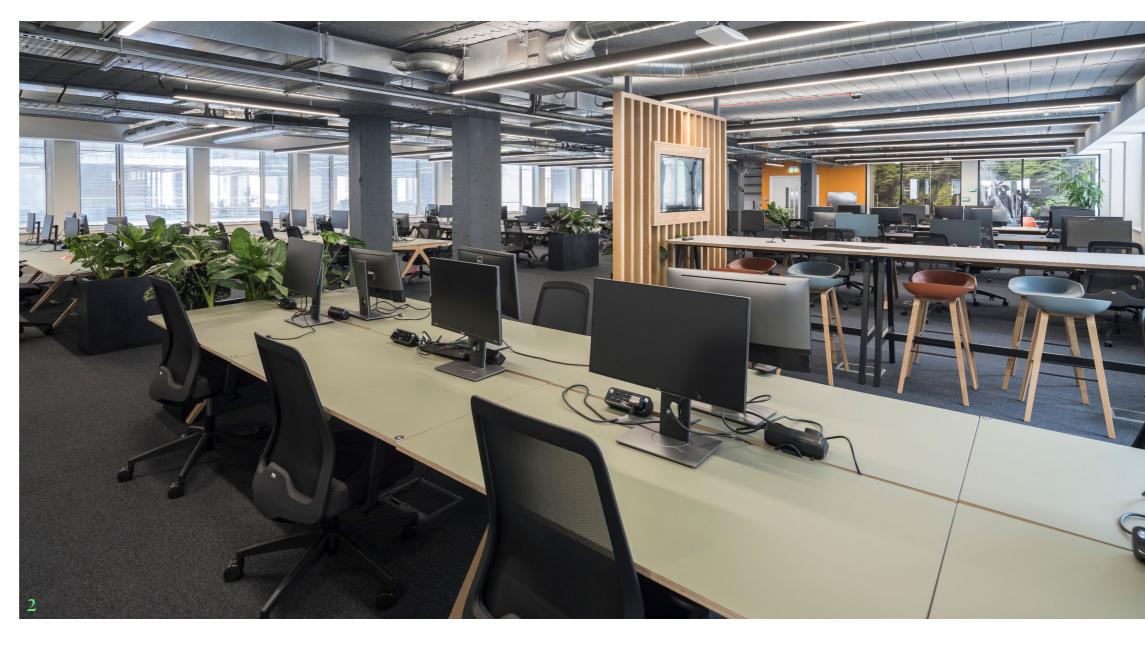

# Spaces so you can get straight to it.

Contemporary design details feature throughout the available floors.

The 4th floor is fitted-out to provide open plan working with private offices and meeting rooms. The floor also offers teapoints and access to WCs and a shower.

The 1st – 3rd floors provide high quality plug & play space including meeting rooms, break out areas, open plan desks, a wellness area, gym and access to the stunning terrace.