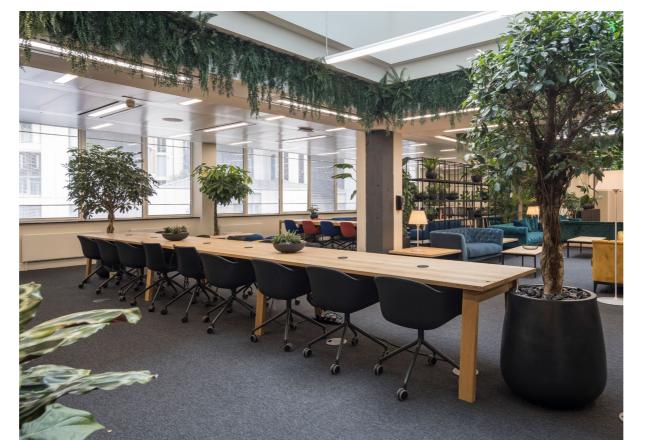

**Left:** 2nd Floor Roof Terrace

Featuring a 5,000 sq ft private terrace on the and floor.

- 1. Meeting room 2nd floor
- 2. Breakout area 2nd floor
- 3. Gym
- 4. Kitchen 3rd floor

The 1st – 3rd floors provide high quality plug & play space including meeting rooms, break out areas, open plan desks, a wellness area, gym and access to the stunning terrace.