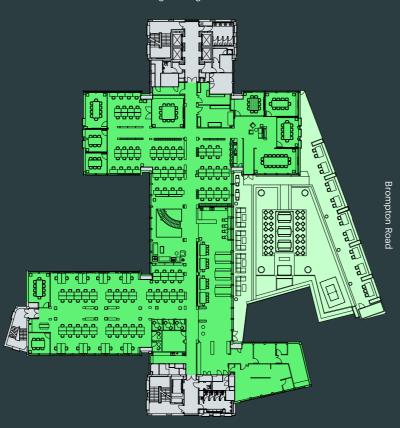

### 3rd Floor 16,581 sq ft (1,540.4)

Open Plan Desks 206
Meeting Rooms 1
Phone Booths 9
Kitchen 1

**4th Floor** 16,596 sq ft (1,541.8)

Meeting Rooms 18 Kitchenette 2

Knightsbridge Green