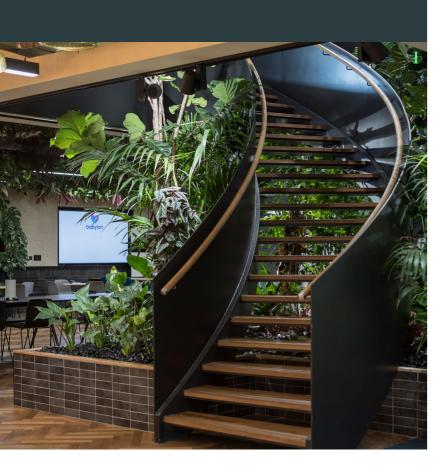

1st – 3rd floors provide 46,984 sq ft of high quality plug and play space.

- Plug & Play' space on 1st, 2nd and 3rd floors. Fitted out 4th floor.
- Feature internal staircase linking 1st 3rd floors.
- Roof terrace.
- Raised floors.
- Manned reception.
- Air conditioned.
- fine Showers.
- Bike spaces.
- Car parking.
- © Commercial kitchen.

Internal staircase

2. 3rd floor open-plan desks

3. 1st floor breakout area

Hoor Plans