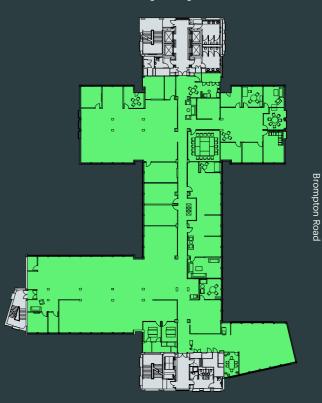

# Availability

| Floor | Finish      | Sq Ft  | Sq M    |
|-------|-------------|--------|---------|
| 4th   | Fitted      | 16,596 | 1,541.8 |
| 3rd   | Plug & Play | 16,581 | 1,540.4 |
| 2nd   | Plug & Play | 16,391 | 1,522.8 |
| 1st   | Plug & Play | 14,012 | 1,301.8 |
| Total |             | 63,580 | 5,906.8 |

### ist Floor

14,012 sq ft (1,301.8)

Open Plan Desks 60
Meeting Rooms 7
Phone Booths 2
Kitchen 1

## 2nd Floor

16,391 sq ft (1,522.8)

Open Plan Desks 140
Meeting Rooms 10
Phone Booths 5
Kitchen 1

Brompton Road

Knightsbridge Green

Knightsbridge Green

### 3rd Floor 16,581 sq ft (1,540.4)

Open Plan Desks 206
Meeting Rooms 1
Phone Booths 9
Kitchen 1

**4th Floor** 16,596 sq ft (1,541.8)

Meeting Rooms 18 Kitchenette 2

Knightsbridge Green