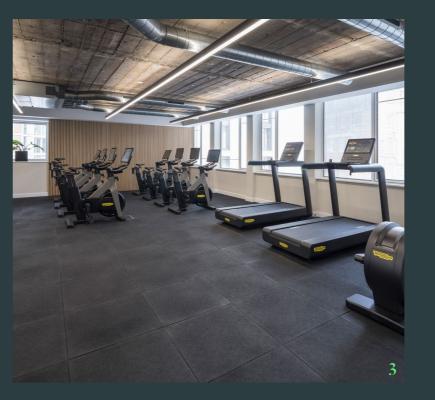

**Left:** 2nd Floor Roof Terrace

Featuring a 5,000 sq ft private terrace on the and floor.

- 1. Meeting room 2nd floor
- 2. Breakout area 2nd floor
- 3. Gym
- 4. Kitchen 3rd floor

# tilled Out

Considered design details throughout.

Onsite gym space to keep the mind and body sharp

05 - 06

06-06

THE SPACE

The 1st – 3rd floors provide high quality plug & play space including meeting rooms, break out areas, open plan desks, a wellness area, gym and access to the stunning terrace.