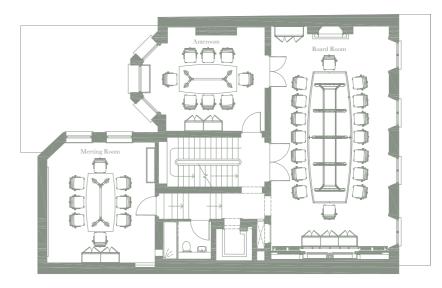

# Floorplans

#### FIRST FLOOR

#### SECOND FLOOR

| 4 <sup>™</sup> FLOOR  | 871 sq ft   | 81 sq m  |
|-----------------------|-------------|----------|
| 3 <sup>RD</sup> FLOOR | 1,167 sq ft | 108 sq m |
| MEZZANINE             | 257 sq ft   | 24 sq m  |
| 2 <sup>ND</sup> FLOOR | 1,105 sq ft | 103 sq m |
| I ST FLOOR            | 1,064 sq ft | 99 sq m  |
| GROUND                | 525 sq ft   | 49 sq m  |
| RECEPTION             | 549 sq ft   | 51 sq m  |
| LOWER GROUND          | 1,121 sq ft | 104 sq m |
| TOTAL                 | 6,659 sq ft | 619 sq m |