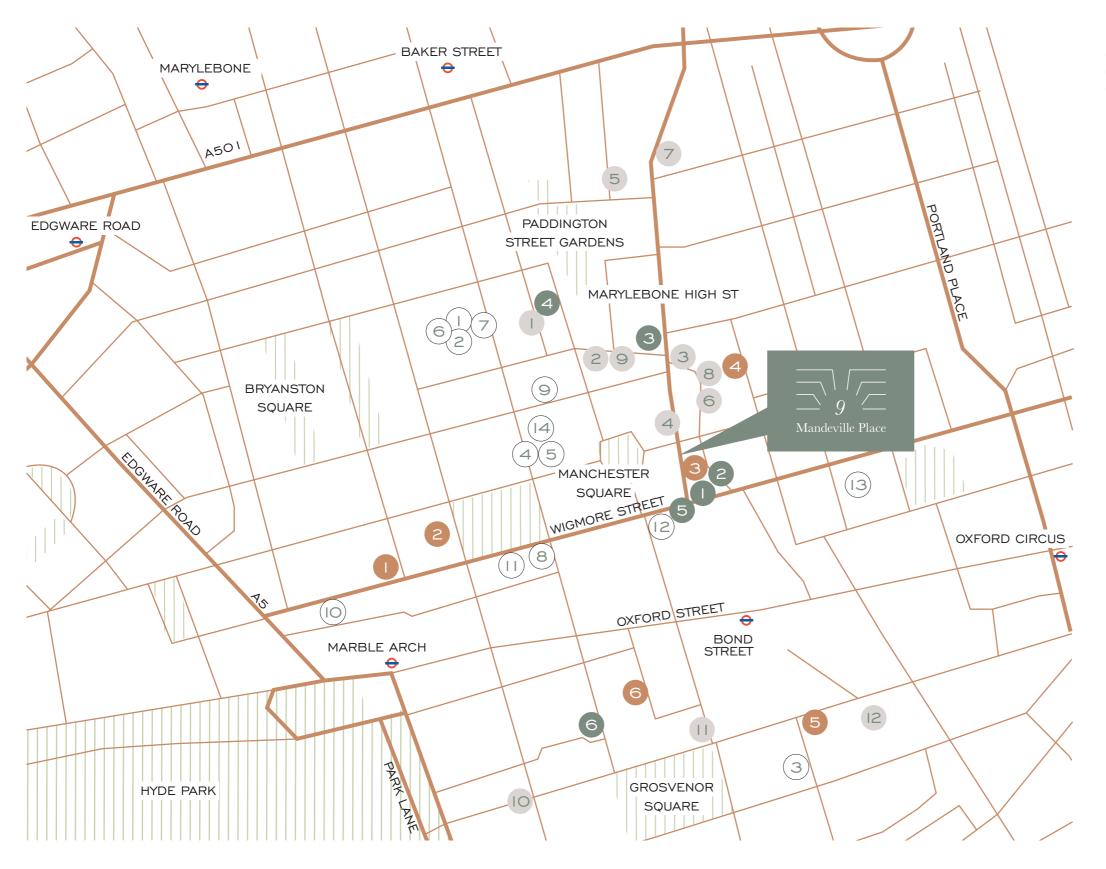

#### CAFES

- 1. Ole & Steen
- 2. Sourced Market
- 3. Daylesford
- 4. The Monocole Café
- 5. Benugo
- 6. North Audley Canteen

#### OCCUPIERS

- 1. BDO
- 2. Brevan Howard
- 3. Cain Hoy Capital/AGC Equity Partners
- 4. Aspect Capital
- 5. Arrowgrass Capital
- 6. Oliver Wyman
- 7. Knight Frank LLP
- 8. Cushman & Wakefield
- 9. Colliers International
- 10. British Land
- II. CPPIB
- 12. Bridgepoint Advisors
- 13. Coca Cola
- 14. Saudi Aramco

#### RESTAURANTS

- 1. Chiltern Firehouse
- 2. Trishna
- 3. L'Entrecote
- 4. Pachamama
- 5. OPSO6. The Ivy Café
- 7. Orrery
- 8. 108 Brasserie
- 9. Jikoni
- 10. Le Gavroche
- 11. Maze Grill
- 12. Le Petite Maison

#### HOTELS

- 1. The Zetter Townhouse
- 2. The Hyatt Regency
- 3. The Mandeville Hotel
- 4. The Marylebone Hotel
- 5. Claridge's
- 6. The Beaumont

## In Central London YET WITH A VILLAGE FEEL

There are four major London Underground stations situated within a short walking distance from 9 Mandeville Place: Bond Street, Marble Arch, Baker Street and Oxford Circus. These all provide links to London mainline stations including Paddington, Euston, Waterloo, King's Cross, Victoria (Gatwick Express) and St Pancras International (Eurostar). Marylebone Station is also a short walk from the property.