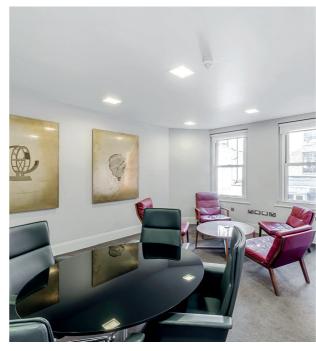

## Stylish YET PRACTICAL

The property comprises 6,659 sq ft and is arranged over basement to 4<sup>th</sup> floor with a lift serving all floors.

Benefitting from air conditioning, fully fitted kitchens and decorated to a very high standard throughout, the building is ideal for a London HQ.

### Specification

- Self-contained building
- Fully fitted to an exceptional standard
- Air conditioning
- Attractive spacious reception
- Passenger lift
- Perimeter trunking
- Excellent natural light
- Fully fitted kitchens
- 7 WCs and 1 shower