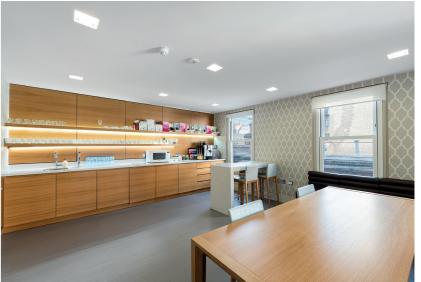

## Stylish YET PRACTICAL

The property comprises 6,659 sq ft and is arranged over basement to 4<sup>th</sup> floor with a lift serving all floors.

Benefitting from air conditioning, fully fitted kitchens and decorated to a very high standard throughout, the building is ideal for a London HQ.

### Specification

- Self-contained building
- Fully fitted to an exceptional standard
- Air conditioning
- Attractive spacious reception
- Passenger lift
- Perimeter trunking
- Excellent natural light
- Fully fitted kitchens
- 7 WCs and 1 shower