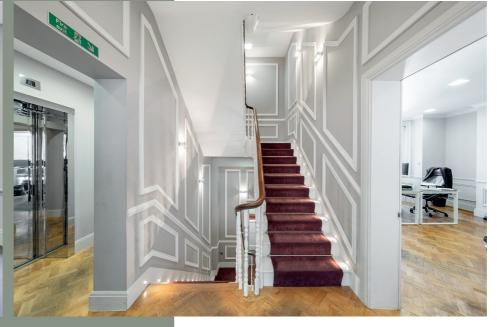

## Stylish YET PRACTICAL

The property comprises 6,659 sq ft and is arranged over basement to 4<sup>th</sup> floor with a lift serving all floors.

Benefitting from air conditioning, fully fitted kitchens and decorated to a very high standard throughout, the building is ideal for a London HQ.

### Specification

- Self-contained building
- Fully fitted to an exceptional standard
- Air conditioning
- Attractive spacious reception
- Passenger lift
- Perimeter trunking
- Excellent natural light
- Fully fitted kitchens
- 7 WCs and 1 shower