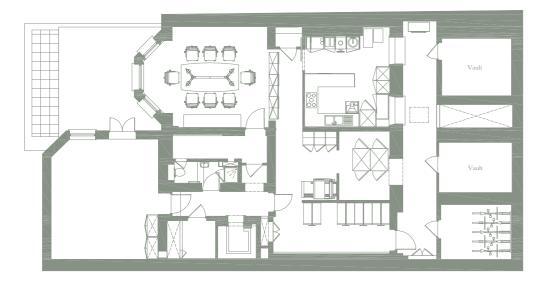

zzing YET EXCLUSIVE













THIRD









## In Central London YET WITH A VILLAGE FEEL

There are four major London Underground stations situated within a short walking distance from 9 Mandeville Place: Bond Street, Marble Arch, Baker Street and Oxford Circus. These all provide links to London mainline stations including Paddington, Euston, Waterloo, King's Cross, Victoria (Gatwick Express) and St Pancras International (Eurostar). Marylebone Station is also a short walk from the property.







### Specification

- Self-contained building
- Fully fitted to an exceptional standard
- Air conditioning
- Attractive spacious reception
- Passenger lift
- Perimeter trunking
- Excellent natural light
- Fully fitted kitchens
- 7 WCs and 1 shower







# Floorplans

#### LOWER GROUND FLOOR



### FLOOR

# Meeting Room 1 Meeting Room 2

# MANDEVILLE PLACE

#### FIRST FLOOR



#### SECOND FLOOR









| 4 <sup>™</sup> FLOOR  | 871 sq ft   | 81 sq m  |
|-----------------------|-------------|----------|
| 3 <sup>RD</sup> FLOOR | 1,167 sq ft | 108 sq m |
| MEZZANINE             | 257 sq ft   | 24 sq m  |
| 2 <sup>ND</sup> FLOOR | 1,105 sq ft | 103 sq m |
| I ST FLOOR            | 1,064 sq ft | 99 sq m  |
| GROUND                | 525 sq ft   | 49 sq m  |
| RECEPTION             | 549 sq ft   | 51 sq m  |
| LOWER GROUND          | 1,121 sq ft | 104 sq m |
| TOTAL                 | 6,659 sq ft | 619 sq m |

FLOOR AREAS BASED ON NET INTERNAL AREA



MANDEVILLE PLACE

#### LEASE

A new FRI lease outside the 1954 Act direct from the freeholder. Rent on application.

#### RATES

Appro