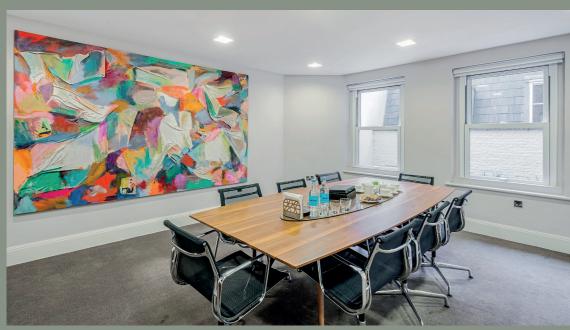

## Stylish YET PRACTICAL

The property comprises 6,659 sq ft and is arranged over basement to 4<sup>th</sup> floor with a lift serving all floors.

Benefitting from air conditioning, fully fitted kitchens and decorated to a very high standard throughout, the building is ideal for a London HQ.

### Specification

- Self-contained building
- Fully fitted to an exceptional standard
- Air conditioning
- Attractive spacious reception
- Passenger lift
- Perimeter trunking
- Excellent natural light
- Fully fitted kitchens
- 7 WCs and 1 shower

# Meeting Room 1 Meeting Room 2