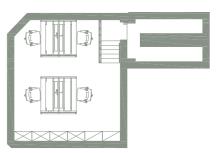

jor London Underground stations situated within a short walking distance from 9 Mandeville Place: Bond Street, Marble Arch, Baker Street and Oxford Circus. These all provide links to London mainline stations including Paddington, Euston, Waterloo, King's Cross, Victoria (Gatwick Express) and St Pancras International (Eurostar). Marylebone Station is also a short walk from the property.







### Specification

- Self-contained building
- Fully fitted to an exceptional standard
- Air conditioning
- Attractive spacious reception
- Passenger lift
- Perimeter trunking
- Excellent natural light
- Fully fitted kitchens
- 7 WCs and 1 shower







# Floorplans

#### LOWER GROUND FLOOR



### FLOOR

# Meeting Room 1 Meeting Room 2

# MANDEVILLE PLACE

#### FIRST FLOOR



#### SECOND FLOOR









| 4 <sup>™</sup> FLOOR  | 871 sq ft   | 81 sq m  |
|-----------------------|-------------|----------|
| 3 <sup>RD</sup> FLOOR | 1,167 sq ft | 108 sq m |
| MEZZANINE             | 257 sq ft   | 24 sq m  |
| 2 <sup>ND</sup> FLOOR | 1,105 sq ft | 103 sq m |
| I ST FLOOR            | 1,064 sq ft | 99 sq m  |
| GROUND                | 525 sq ft   | 49 sq m  |
| RECEPTION             | 549 sq ft   | 51 sq m  |
| LOWER GROUND          | 1,121 sq ft | 104 sq m |
| TOTAL                 | 6,659 sq ft | 619 sq m |

FLOOR AREAS BASED ON NET INTERNAL AREA



MANDEVILLE PLACE

#### LEASE

A new FRI lease outside the 1954 Act direct from the freeholder. Rent on application.

#### RATES

Approximately £25.56 per sq ft (2021/22) but please rely on your own enquiries.

EPC Rating: E(124)

#### VIEWINGS