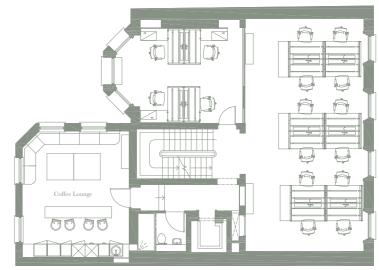

# Floorplans

#### LOWER GROUND FLOOR

#### FIRST FLOOR

#### SECOND FLOOR

| 4 <sup>™</sup> FLOOR  | 871 sq ft   | 81 sq m  |
|-----------------------|-------------|----------|
| 3 <sup>RD</sup> FLOOR | 1,167 sq ft | 108 sq m |
| MEZZANINE             | 257 sq ft   | 24 sq m  |
| 2 <sup>ND</sup> FLOOR | 1,105 sq ft | 103 sq m |
| I ST FLOOR            | 1,064 sq ft | 99 sq m  |
| GROUND                | 525 sq ft   | 49 sq m  |
| RECEPTION             | 549 sq ft   | 51 sq m  |
| LOWER GROUND          | 1,121 sq ft | 104 sq m |
| TOTAL                 | 6,659 sq ft | 619 sq m |