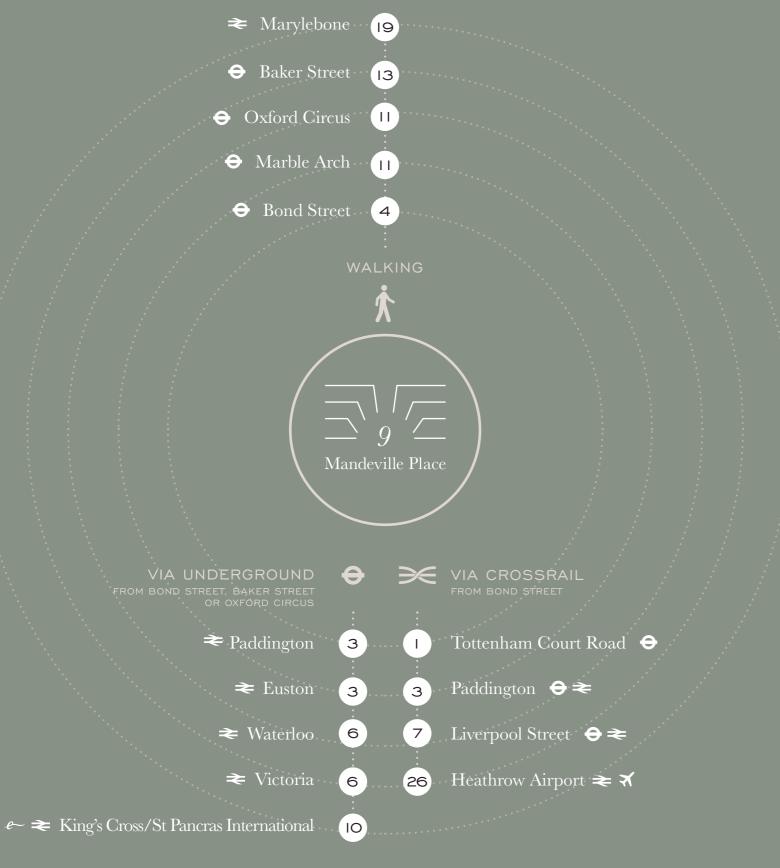

## In Central London YET WITH A VILLAGE FEEL

There are four major London Underground stations situated within a short walking distance from 9 Mandeville Place: Bond Street, Marble Arch, Baker Street and Oxford Circus. These all provide links to London mainline stations including Paddington, Euston, Waterloo, King's Cross, Victoria (Gatwick Express) and St Pancras International (Eurostar). Marylebone Station is also a short walk from the property.