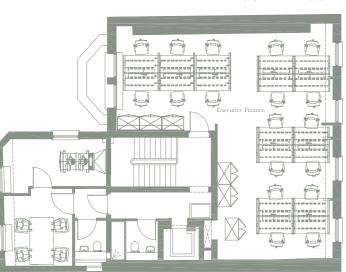

# Floorplans

#### SECOND FLOOR

| 4 <sup>™</sup> FLOOR  | 871 sq ft   | 81 sq m  |
|-----------------------|-------------|----------|
| 3 <sup>RD</sup> FLOOR | 1,167 sq ft | 108 sq m |
| MEZZANINE             | 257 sq ft   | 24 sq m  |
| 2 <sup>ND</sup> FLOOR | 1,105 sq ft | 103 sq m |
| I ST FLOOR            | 1,064 sq ft | 99 sq m  |
| GROUND                | 525 sq ft   | 49 sq m  |
| RECEPTION             | 549 sq ft   | 51 sq m  |
| LOWER GROUND          | 1,121 sq ft | 104 sq m |
| TOTAL                 | 6,659 sq ft | 619 sq m |