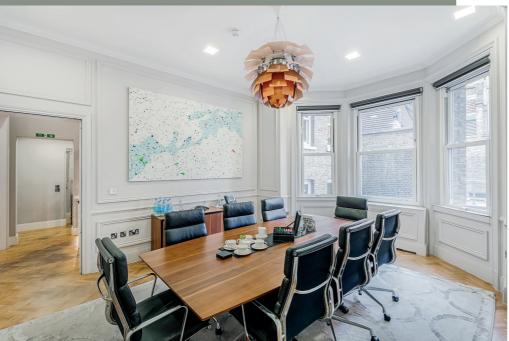

## Stylish YET PRACTICAL

The property comprises 6,659 sq ft and is arranged over basement to 4<sup>th</sup> floor with a lift serving all floors.

Benefitting from air conditioning, fully fitted kitchens and decorated to a very high standard throughout, the building is ideal for a London HQ.

### Specification

- Self-contained building
- Fully fitted to an exceptional standard
- Air conditioning
- Attractive spacious reception
- Passenger lift
- Perimeter trunking
- Excellent natural light
- Fully fitted kitchens
- 7 WCs and 1 shower

# Meeting Room 1 Meeting Room 2