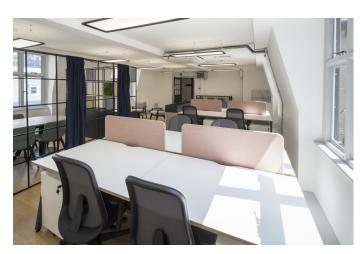

# Refurbished and Fitted Office Space Available On A Flexible Term

# **Highlights**

- Beautiful Grade II Listed Building
- Each unit can be fully fitted with kitchenettes, cabling and meeting room facilities
- Modern suspended lighting
- Brand new air-conditioning system
- High quality wood flooring
- Commissionaire
- 24 hour access
- Secure bike storage
- Passenger lift

## **Availability**

| Floor | Unit | Size | Rent   | Rates  | SC    | Total<br>(psf) | Total (pa) | Condition                  | Availability/ Status |
|-------|------|------|--------|--------|-------|----------------|------------|----------------------------|----------------------|
| 6th   | 6.02 | 649  | £65.00 | £15.06 | £8.51 | £88.57         | £57,482    | Plug & Play                | Under Offer          |
| 5th   | 5.02 | 590  | £65.00 | £15.06 | £8.51 | £88.57         | £52,256    | Refurbished                | Available            |
| 5th   | 5.04 | 350  | £65.00 | £15.06 | £8.51 | £88.57         | £31,000    | Refurbished + Meeting room | Available            |
| 3rd   | 3.02 | 779  | £57.50 | £15.06 | £8.51 | £81.07         | £63,154    | Grade B                    | Available            |
| 2nd   | 2.04 | 1557 | £65.00 | £15.06 | £8.51 | £88.57         | £137,903   | Refurbished                | Available            |
| GF    | G.01 | 597  | £65.00 | £14.31 | £8.51 | £87.82         | £52,429    | Refurbished + Meeting room | Available            |
| GF    | G.02 | 743  | £65.00 | £14.31 | £8.51 | £87.82         | £65,250    | Refurbished                | Under Offer          |
| GF    | G.06 | 1100 | £65.00 | £14.31 | £8.51 | £87.82         | £96,602    | Refurbished + Meeting room | Available October    |