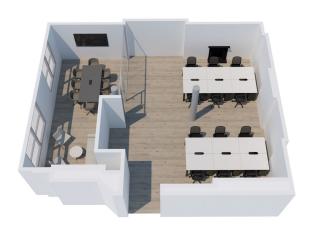

## **Availability**

| Floor | Unit | Size | Rent   | Rates  | SC    | Total<br>(psf) | Total (pa) | Condition                  | Availability/ Status |
|-------|------|------|--------|--------|-------|----------------|------------|----------------------------|----------------------|
| 6th   | 6.02 | 649  | £65.00 | £15.06 | £8.51 | £88.57         | £57,482    | Plug & Play                | Under Offer          |
| 5th   | 5.02 | 590  | £65.00 | £15.06 | £8.51 | £88.57         | £52,256    | Refurbished                | Available            |
| 5th   | 5.04 | 350  | £65.00 | £15.06 | £8.51 | £88.57         | £31,000    | Refurbished + Meeting room | Available            |
| 3rd   | 3.02 | 779  | £57.50 | £15.06 | £8.51 | £81.07         | £63,154    | Grade B                    | Available            |
| 2nd   | 2.04 | 1557 | £65.00 | £15.06 | £8.51 | £88.57         | £137,903   | Refurbished                | Available            |
| GF    | G.01 | 597  | £65.00 | £14.31 | £8.51 | £87.82         | £52,429    | Refurbished + Meeting room | Available            |
| GF    | G.02 | 743  | £65.00 | £14.31 | £8.51 | £87.82         | £65,250    | Refurbished                | Under Offer          |
| GF    | G.06 | 1100 | £65.00 | £14.31 | £8.51 | £87.82         | £96,602    | Refurbished + Meeting room | Available October    |

#### **Building**

Already home to an eclectic mix of tenants from the TMT and traditional sectors, No. 6 Lloyd's Avenue offers modern office units within a striking Grade II Listed building. Various suites, ranging from 350 - 1,557 sq ft, are available on flexible terms, providing a mixture of kitchenettes, cabling and meeting room facilities.