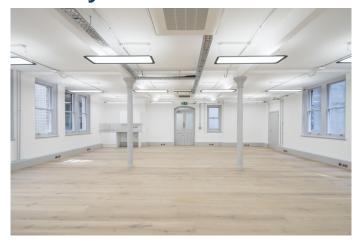

# Refurbished and Fitted Office Space Available On A Flexible Term

# **Highlights**

- Beautiful Grade II Listed Building
- Each unit can be fully fitted with kitchenettes, cabling and meeting room facilities
- Modern suspended lighting
- Brand new air-conditioning system
- High quality wood flooring
- Commissionaire
- 24 hour access
- Secure bike storage
- Passenger lift

## **Availability**

| Floor | Unit | Size | Rent   | Rates  | SC    | Total<br>(psf) | Total (pa) | Condition                  | Availability/ Status |
|-------|------|------|--------|--------|-------|----------------|------------|----------------------------|----------------------|
| 6th   | 6.02 | 649  | £65.00 | £15.06 | £8.51 | £88.57         | £57,482    | Plug & Play                | Under Offer          |
| 5th   | 5.02 | 590  | £65.00 | £15.06 | £8.51 | £88.57         | £52,256    | Refurbished                | Available            |
| 5th   | 5.04 | 350  | £65.00 | £15.06 | £8.51 | £88.57         | £31,000    | Refurbished + Meeting room | Available            |
| 3rd   | 3.02 | 779  | £57.50 | £15.06 | £8.51 | £81.07         | £63,154    | Grade B                    | Available            |
| 2nd   | 2.04 | 1557 | £65.00 | £15.06 | £8.51 | £88.57         | £137,903   | Refurbished                | Available            |
| GF    | G.01 | 597  | £65.00 | £14.31 | £8.51 | £87.82         | £52,429    | Refurbished + Meeting room | Available            |
| GF    | G.02 | 743  | £65.00 | £14.31 | £8.51 | £87.82         | £65,250    | Refurbished                | Under Offer          |
| GF    | G.06 | 1100 | £65.00 | £14.31 | £8.51 | £87.82         | £96,602    | Refurbished + Meeting room | Available October    |