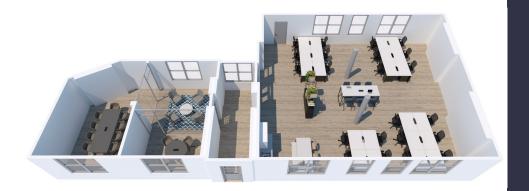

# Refurbished and Fitted Office Space Available On A Flexible Term

## **Availability**

| Floor | Unit | Size | Rent   | Rates  | SC    | Total<br>(psf) | Total (pa) | Condition                  | Availability/ Status |
|-------|------|------|--------|--------|-------|----------------|------------|----------------------------|----------------------|
| 6th   | 6.02 | 649  | £65.00 | £15.06 | £8.51 | £88.57         | £57,482    | Plug & Play                | Under Offer          |
| 5th   | 5.02 | 590  | £65.00 | £15.06 | £8.51 | £88.57         | £52,256    | Refurbished                | Available            |
| 5th   | 5.04 | 350  | £65.00 | £15.06 | £8.51 | £88.57         | £31,000    | Refurbished + Meeting room | Available            |
| 3rd   | 3.02 | 779  | £57.50 | £15.06 | £8.51 | £81.07         | £63,154    | Grade B                    | Available            |
| 2nd   | 2.04 | 1557 | £65.00 | £15.06 | £8.51 | £88.57         | £137,903   | Refurbished                | Available            |
| GF    | G.01 | 597  | £65.00 | £14.31 | £8.51 | £87.82         | £52,429    | Refurbished + Meeting room | Available            |
| GF    | G.02 | 743  | £65.00 | £14.31 | £8.51 | £87.82         | £65,250    | Refurbished                | Under Offer          |
| GF    | G.06 | 1100 | £65.00 | £14.31 | £8.51 | £87.82         | £96,602    | Refurbished + Meeting room | Available October    |

#### **Building**

Already home to an eclectic mix of tenants from the TMT and traditional sectors, No. 6 Lloyd's Avenue offers modern office units within a striking Grade II Listed building. Various suites, ranging from 350 - 1,557 sq ft, are available on flexible terms, providing a mixture of kitchenettes, cabling and meeting room facilities.