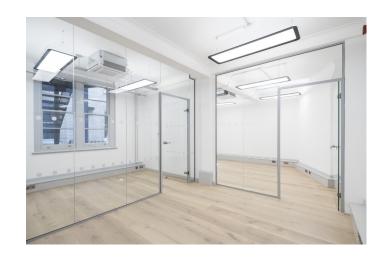

# Refurbished and Fitted Office Space Available On A Flexible Term

# **Highlights**

- Beautiful Grade II Listed Building
- Each unit can be fully fitted with kitchenettes, cabling and meeting room facilities
- Modern suspended lighting
- Brand new air-conditioning system
- High quality wood flooring
- Commissionaire
- 24 hour access
- Secure bike storage
- Passenger lift

## **Availability**

| Floor | Unit | Size | Rent   | Rates  | SC    | Total<br>(psf) | Total (pa) | Condition                  | Availability/ Status |
|-------|------|------|--------|--------|-------|----------------|------------|----------------------------|----------------------|
| 6th   | 6.02 | 649  | £65.00 | £15.06 | £8.51 | £88.57         | £57,482    | Plug & Play                | Under Offer          |
| 5th   | 5.02 | 590  | £65.00 | £15.06 | £8.51 | £88.57         | £52,256    | Refurbished                | Available            |
| 5th   | 5.04 | 350  | £65.00 | £15.06 | £8.51 | £88.57         | £31,000    | Refurbished + Meeting room | Available            |
| 3rd   | 3.02 | 779  | £57.50 | £15.06 | £8.51 | £81.07         | £63,154    | Grade B                    | Available            |
| 2nd   | 2.04 | 1557 | £65.00 | £15.06 | £8.51 | £88.57         | £137,903   | Refurbished                | Available            |
| GF    | G.01 | 597  | £65.00 | £14.31 | £8.51 | £87.82         | £52,429    | Refurbished + Meeting room | Available            |
| GF    | G.02 | 743  | £65.00 | £14.31 | £8.51 | £87.82         | £65,250    | Refurbished                | Under Offer          |
| GF    | G.06 | 1100 | £65.00 | £14.31 | £8.51 | £87.82         | £96,602    | Refurbished + Meeting room | Available October    |