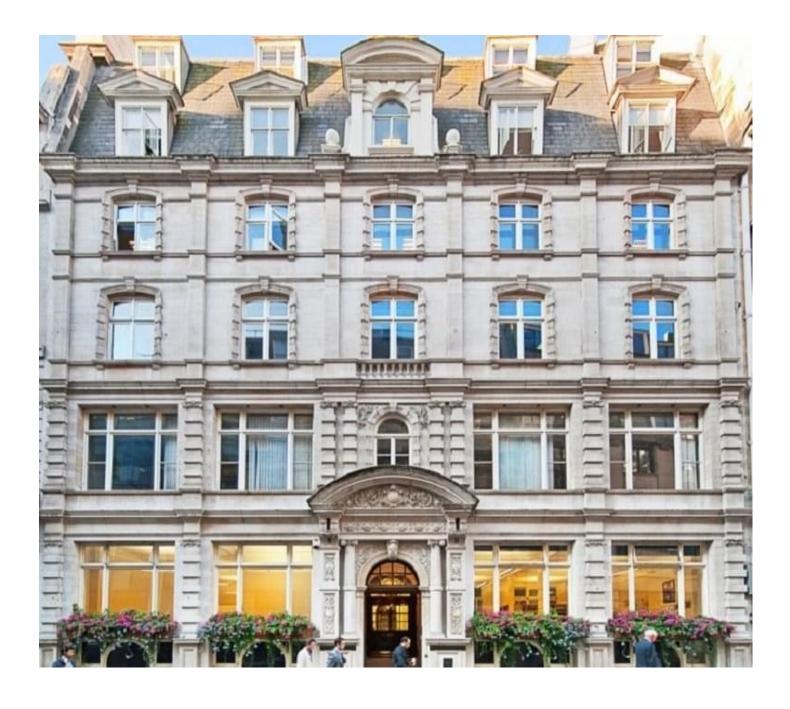

# 6 Lloyds Avenue, London EC3

Office space for rent, 350 - 1,712 SQ FT.

Rent: £49.50 - £65.00 psf (Guiding)

Rates: £15.06 psf (approx.) S/C: £8.51 psf (approx.)

VR Walk Through: https://vrpm.captur3d.io/view/vrpm/6-lloyds-avenue

# 6 Lloyds Avenue EC3

#### **Building**

Already home to an eclectic mix of tenants from the TMT and traditional sectors, No. 6 Lloyd's Avenue offers modern office units within a striking Grade II Listed building. Various suites, ranging from 350 - 1,557 sq ft, are available on flexible terms, providing a mixture of kitchenettes, cabling and meeting room facilities.