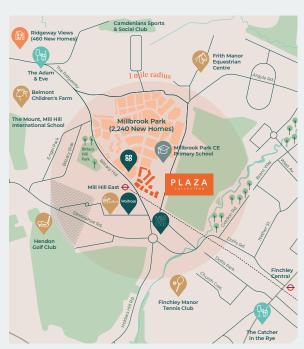

#### Location:

Millbrook Park is an impressive regeneration project in North West London, comprising 2,240 new homes, parks and a primary school.

Plaza Collection is located at the south end of Millbrook Park, opposite Mill Hill East Underground Station. Designed around the new Millbrook Plaza, it is set to become the vibrant new heart of Mill Hill.