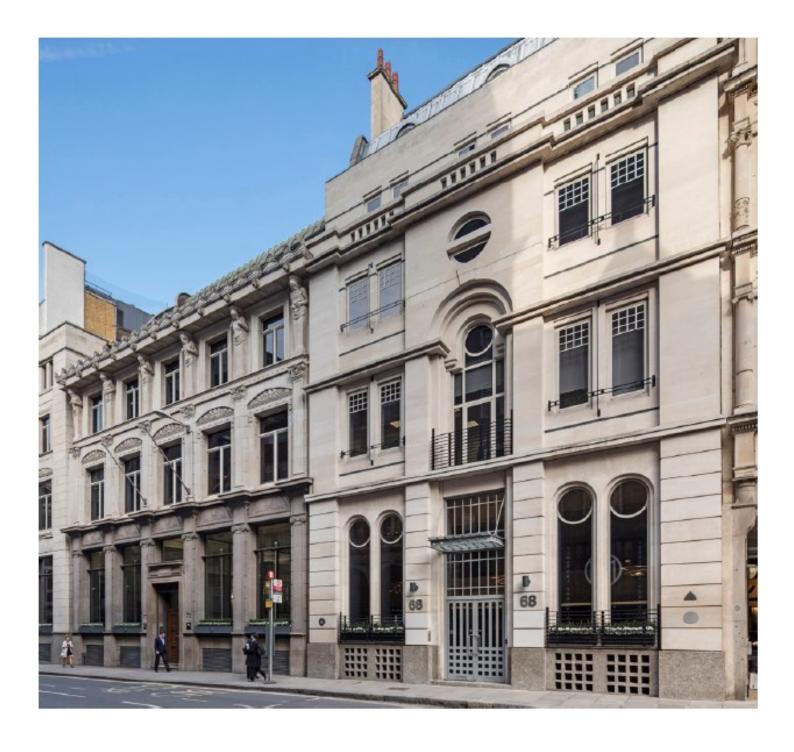

## 68 CORNHILL

832-2,091 SQ FT.

Rent: £49.50 - £57.50 psf (Guiding)

Rates: £22.57 psf S/C: £10.21 psf

### 68 CORNHILL

#### Location

The property is located in the heart of the City on the sought after address of Cornhill, close to the junction of Gracechurch St, Bishopsgate and Leadenhall St.

The connections are excellent with Bank (Central, Circle, District, Northern, Waterloo & City and DLR), Liverpool St (Central, Circle, Metropolitan, Hammersmith & City and National Rail and Elizabeth Line) and Cannon St (Circle, District and National Rail) stations all a short walk away.