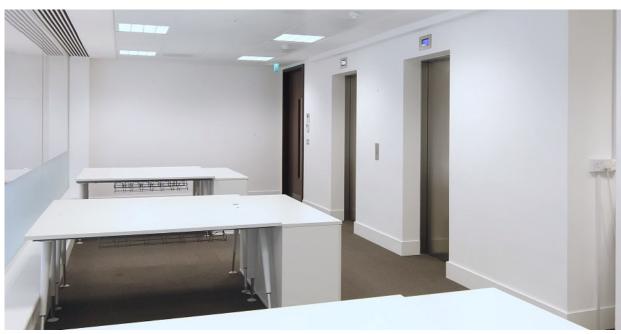

#### **Space**

The mezzanine floor offers fully fitted 'plug & play' looking over the recently refurbished reception as well as Sun Court.

The 1st floor benefits from a 3.5m+ floor to ceiling and is currently undergoing a light refurbishment providing a fully cabled open planned office with a kitchenette .

## Mezzanine - 832 sq ft

1st Floor - 1,259 sq ft