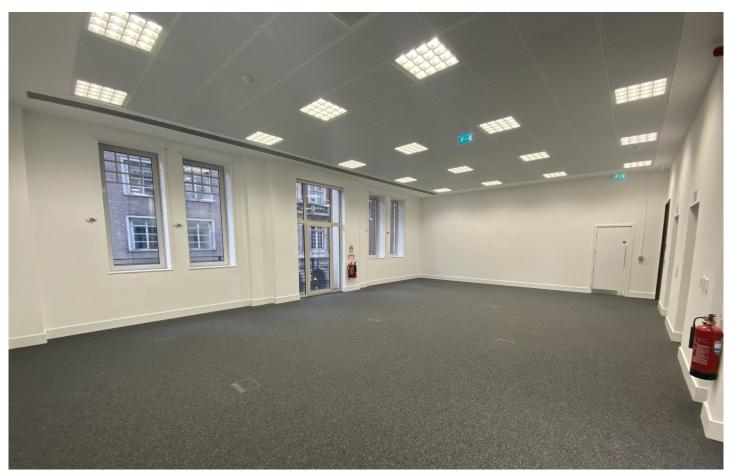

#### **Space**

The mezzanine floor offers fully fitted 'plug & play' looking over the recently refurbished reception as well as Sun Court.

The 1st floor benefits from a 3.5m+ floor to ceiling and is currently undergoing a light refurbishment providing a fully cabled open planned office with a kitchenette .

#### **Highlights**

- Mezzanine Fully Fitted with desks, cabling, meeting room and kitchenette
- 1st Floor Lightly refurbished, cabled and with a kitchenette
- Manned Reception
- Air Conditioning
- Suspended Ceiling with LED lighting
- Raised Floor
- Bike Racks & Showers

## Mezzanine - 832 sq ft

1st Floor - 1,259 sq ft