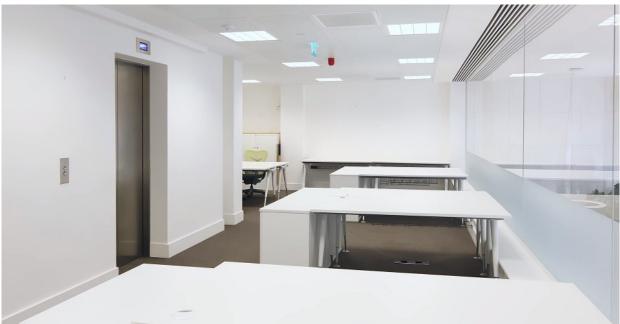

#### **Space**

The mezzanine floor offers fully fitted 'plug & play' looking over the recently refurbished reception as well as Sun Court.

The 1st floor benefits from a 3.5m+ floor to ceiling and is currently undergoing a light refurbishment providing a fully cabled open planned office with a kitchenette .

## Mezzanine - 832 sq ft

1st Floor - 1,259 sq ft