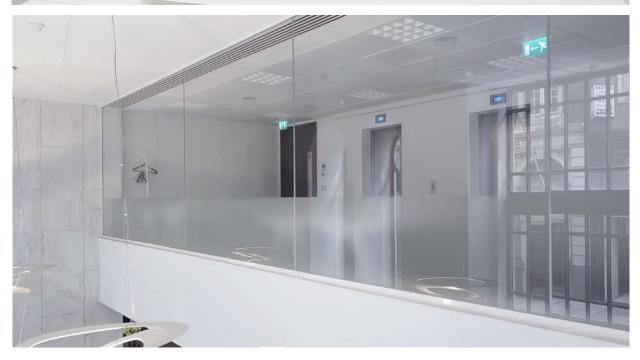

#### **Space**

The mezzanine floor offers fully fitted 'plug & play' looking over the recently refurbished reception as well as Sun Court.

The 1st floor benefits from a 3.5m+ floor to ceiling and is currently undergoing a light refurbishment providing a fully cabled open planned office with a kitchenette .

#### **Highlights**

- Mezzanine Fully Fitted with desks, cabling, meeting room and kitchenette
- 1st Floor Lightly refurbished, cabled and with a kitchenette
- Manned Reception
- Air Conditioning
- Suspended Ceiling with LED lighting
- Raised Floor
- Bike Racks & Showers

## Mezzanine - 832 sq ft

1st Floor - 1,259 sq ft