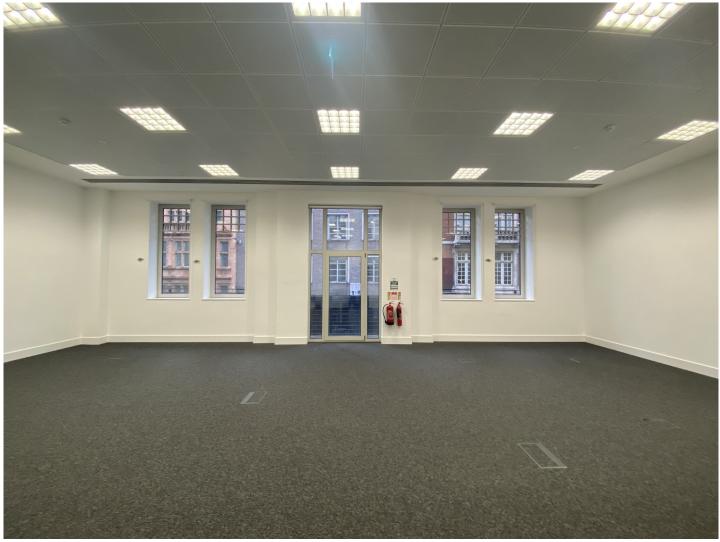

#### **Space**

The mezzanine floor offers fully fitted 'plug & play' looking over the recently refurbished reception as well as Sun Court.

The 1st floor benefits from a 3.5m+ floor to ceiling and is currently undergoing a light refurbishment providing a fully cabled open planned office with a kitchenette .

#### **Highlights**

- Mezzanine Fully Fitted with desks, cabling, meeting room and kitchenette
- 1st Floor Lightly refurbished, cabled and with a kitchenette
- Manned Reception
- Air Conditioning
- Suspended Ceiling with LED lighting
- Raised Floor
- Bike Racks & Showers

## Mezzanine - 832 sq ft

1st Floor - 1,259 sq ft