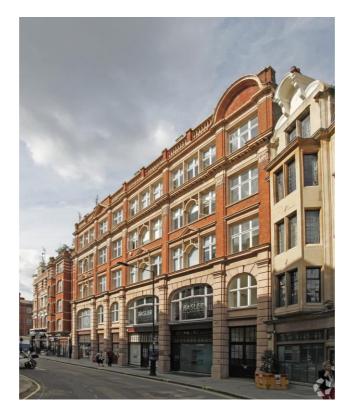

# PART 2<sup>ND</sup> FLOOR – 2,140 SQ FT

### <u>40 – 44 NEWMAN STREET, LONDON, W1T 1QD</u>

Location:

The building is located in the heart of Fitzrovia on the east side of Newman Street close to the new UK headquarters of Facebook and to the south of the mixed use Fitzroy Place development.