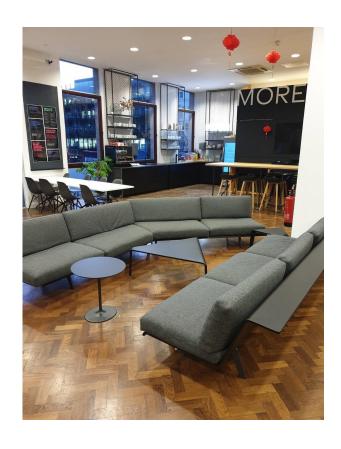

# SUPERB SELF CONTAINED FIRST FLOOR OFFICE SUITE WITH 12 ft FLOOR TO CEILING HEIGHT. 121-141 WESTBOURNE TERRACE, W2 6JR.

- ♦ 10,715 sq ft.
- ♦ 12 ft. floor to ceiling height
- Excellent natural light
- Fully air-conditioned
- Car parking available on site
- Bike racks and showers
- Newly refurbished cafeteria on site