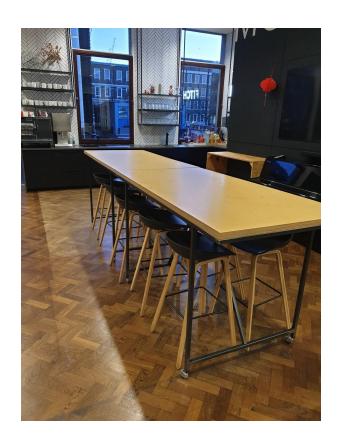

# SUPERB SELF CONTAINED FIRST FLOOR OFFICE SUITE WITH 12 ft FLOOR TO CEILING HEIGHT. 121-141 WESTBOURNE TERRACE, W2 6JR.

- ♦ 10,715 sq ft.
- ♦ 12 ft. floor to ceiling height
- Excellent natural light
- Fully air-conditioned
- Car parking available on site
- Bike racks and showers
- Newly refurbished cafeteria on site