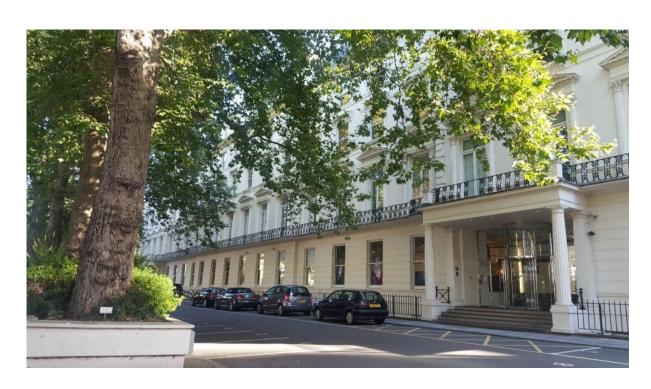

# SUPERB SELF CONTAINED FIRST FLOOR OFFICE SUITE WITH 12 ft FLOOR TO CEILING HEIGHT. 121-141 WESTBOURNE TERRACE, W2 6JR.

- ♦ 10,715 sq ft.
- ♦ 12 ft. floor to ceiling height
- Excellent natural light
- Fully air-conditioned
- Car parking available on site
- Bike racks and showers
- Newly refurbished cafeteria on site

#### Location:

The building is located at the end of Westbourne Terrace at its junction with Bishop's Bridge Road.

Paddington Station is within a 3-minute walk, with access to Bakerloo, Circle, District, Hammersmith and City Lines as well as the Mainline station to the Heathrow Express and rail connections to the west of England. The Elizabeth Line is due to open in 2021.