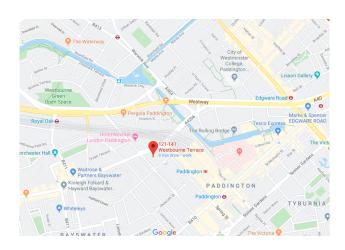

#### Location:

The building is located at the end of Westbourne Terrace at its junction with Bishop's Bridge Road.

Paddington Station is within a 3-minute walk, with access to Bakerloo, Circle, District, Hammersmith and City Lines as well as the Mainline station to the Heathrow Express and rail connections to the west of England. The Elizabeth Line is due to open in 2021.

#### Map: