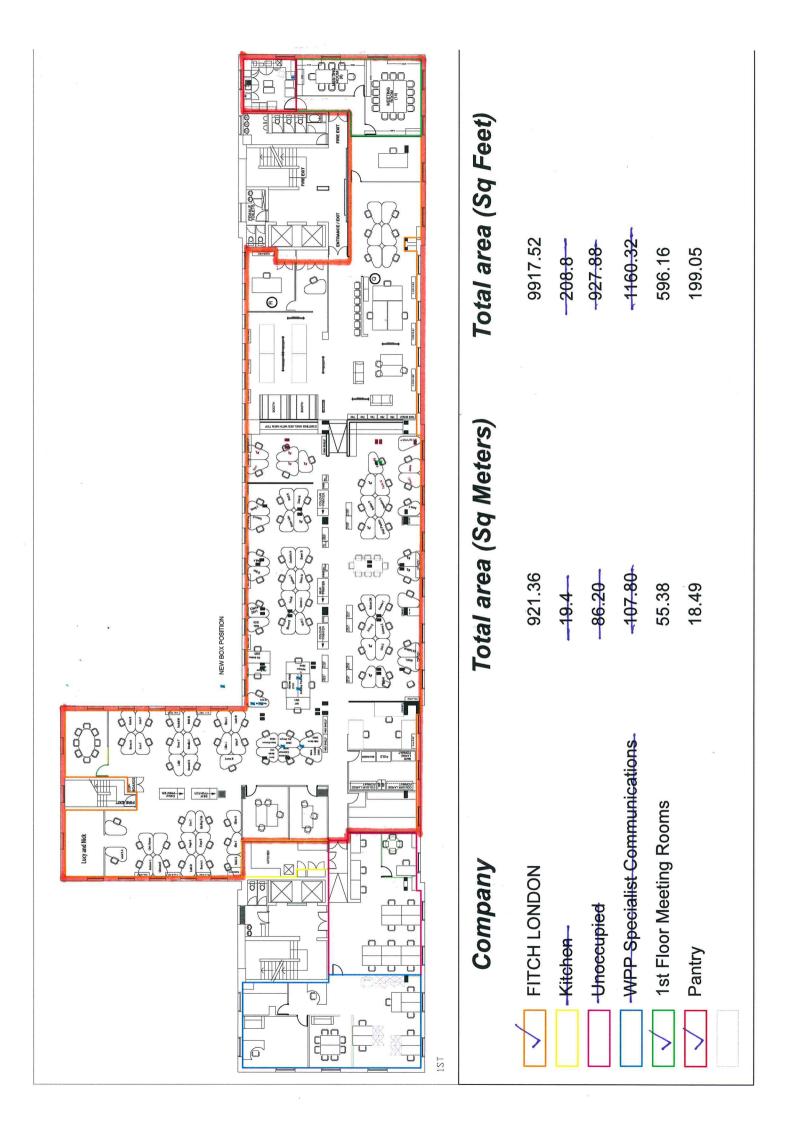

#### **Accommodation:**

The accommodation comprises a self-contained office suite on the first floor, mainly in an open plan format together with a number of boardrooms and private individual offices.

First Floor: 10,715 sq ft.