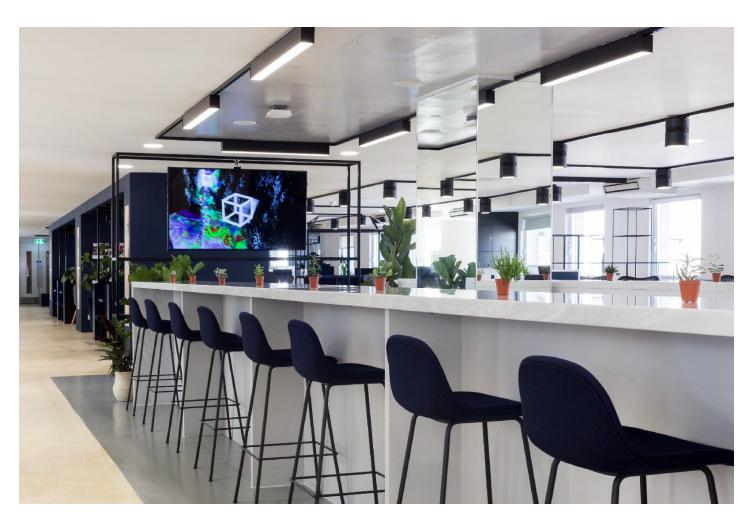

## **Amenities**

- ♦ 10,715 sq ft. 12,500 sq ft / 23, 215 sq ft
- ♦ 12 ft. floor to ceiling height on 1st floor
- ♦ Excellent natural light
- ♦ Fully air-conditioned
- Car parking available on site
- ♦ Bike racks and showers
- Newly refurbished cafeteria on site
- 4th floor fully refurbished plus furniture if required

## **Accommodation:**

The accommodation comprises a self-contained office suite on the first floor, mainly in an open plan format together with a number of boardrooms and private individual offices, with 12 ft floor to ceiling height.