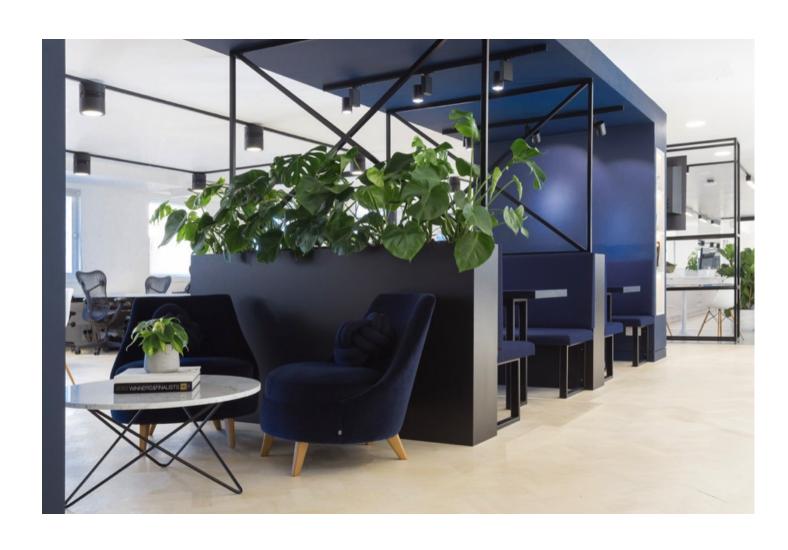

## **Accommodation:**

The accommodation comprises a self-contained office suite on the first floor, mainly in an open plan format together with a number of boardrooms and private individual offices, with 12 ft floor to ceiling height.

The 4th floor has recently been refurbished to a very high standard and is available fully fitted with furniture if required.

First Floor: 10,715 sq ft
Fourth Floor 12,500 sq ft
Total 23, 215 sq ft