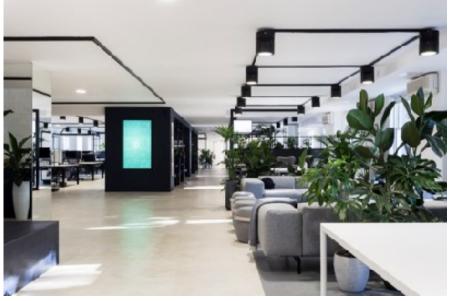

## **Amenities**

- ♦ 10,715 sq ft. 12,500 sq ft / 23, 215 sq ft
- ♦ 12 ft. floor to ceiling height on 1st floor
- ♦ Excellent natural light
- ♦ Fully air-conditioned
- Car parking available on site
- ♦ Bike racks and showers
- Newly refurbished cafeteria on site
- 4th floor fully refurbished plus furniture if required

## **Accommodation:**

The accommodation comprises a self-contained office suite on the first floor, mainly in an open plan format together with a number of boardrooms and private individual offices, with 12 ft floor to ceiling height.

The 4th floor has recently been refurbished to a very high standard and is available fully fitted with furniture if required.

First Floor: 10,715 sq ft
Fourth Floor 12,500 sq ft
Total 23, 215 sq ft