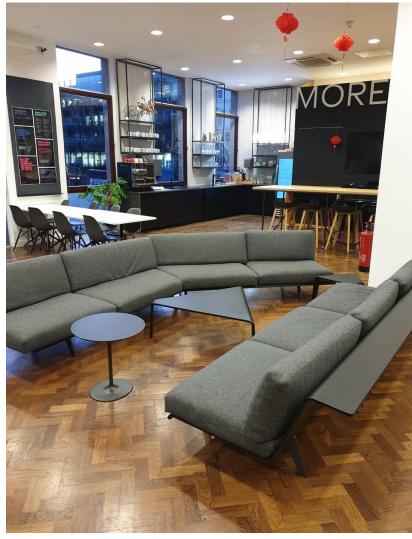

## **Amenities**

- ♦ 10,715 sq ft. 12,500 sq ft / 23, 215 sq ft
- ♦ 12 ft. floor to ceiling height on 1st floor
- ♦ Excellent natural light
- ♦ Fully air-conditioned
- Car parking available on site
- ♦ Bike racks and showers
- Newly refurbished cafeteria on site
- 4th floor fully refurbished plus furniture if required