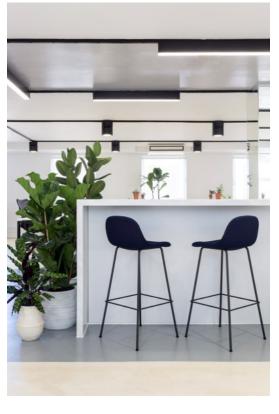

## **Amenities**

- ♦ 10,715 sq ft. 12,500 sq ft / 23, 215 sq ft
- ♦ 12 ft. floor to ceiling height on 1st floor
- ♦ Excellent natural light
- ♦ Fully air-conditioned
- Car parking available on site
- ♦ Bike racks and showers
- Newly refurbished cafeteria on site
- 4th floor fully refurbished plus furniture if required

The 4th floor has recently been refurbished to a very high standard and is available fully fitted with furniture if required.

First Floor: 10,715 sq ft
Fourth Floor 12,500 sq ft
Total 23, 215 sq ft