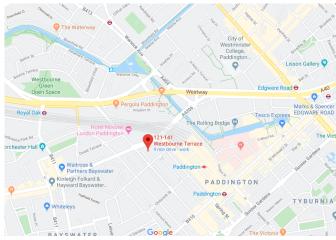

#### Location:

The building is located at the end of Westbourne Terrace at its junction with Bishop's Bridge Road.

Paddington Station is within a 3-minute walk, with access to Bakerloo, Circle, District, Hammersmith and City Lines as well as the Mainline station to the Heathrow Express and rail connections to the west of England. The Elizabeth Line is due to open in 2021.

# Мар: