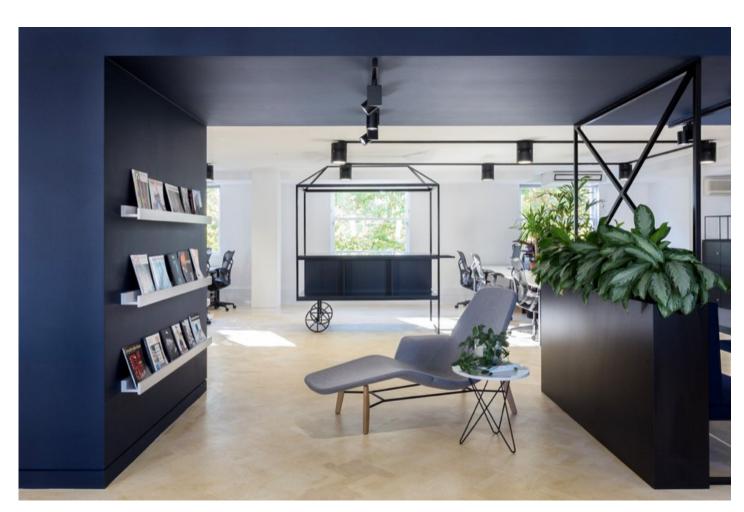

## **Accommodation:**

The accommodation comprises a self-contained office suite on the first floor, mainly in an open plan format together with a number of boardrooms and private individual offices, with 12 ft floor to ceiling height.

The 4th floor has recently been refurbished to a very high standard and is available fully fitted with furniture if required.

First Floor: 10,715 sq ft
Fourth Floor 12,500 sq ft
Total 23, 215 sq ft