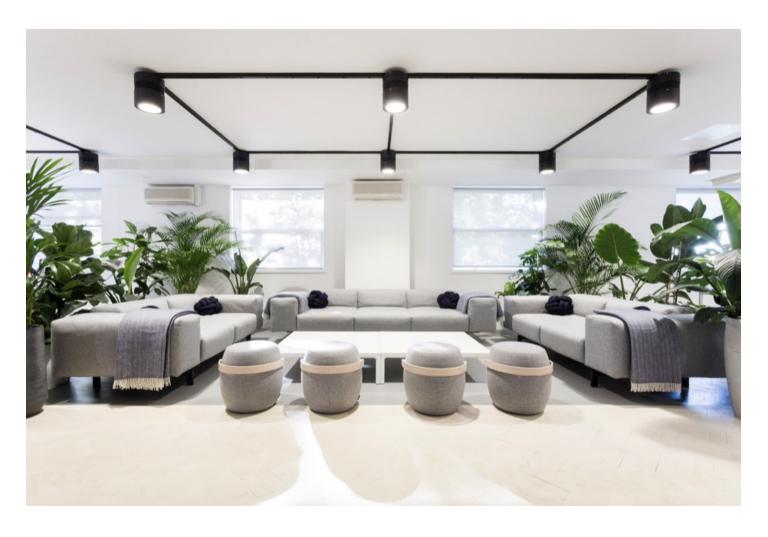

## **Amenities**

- ♦ 10,715 sq ft. 12,500 sq ft / 23, 215 sq ft
- ♦ 12 ft. floor to ceiling height on 1st floor
- ♦ Excellent natural light
- ♦ Fully air-conditioned
- Car parking available on site
- ♦ Bike racks and showers
- Newly refurbished cafeteria on site
- 4th floor fully refurbished plus furniture if required

## **Accommodation:**

The accommodation comprises a self-contained office suite on the first floor, mainly in an open plan format together with a number of boardrooms and private individual offices, with 12 ft floor to ceiling height.