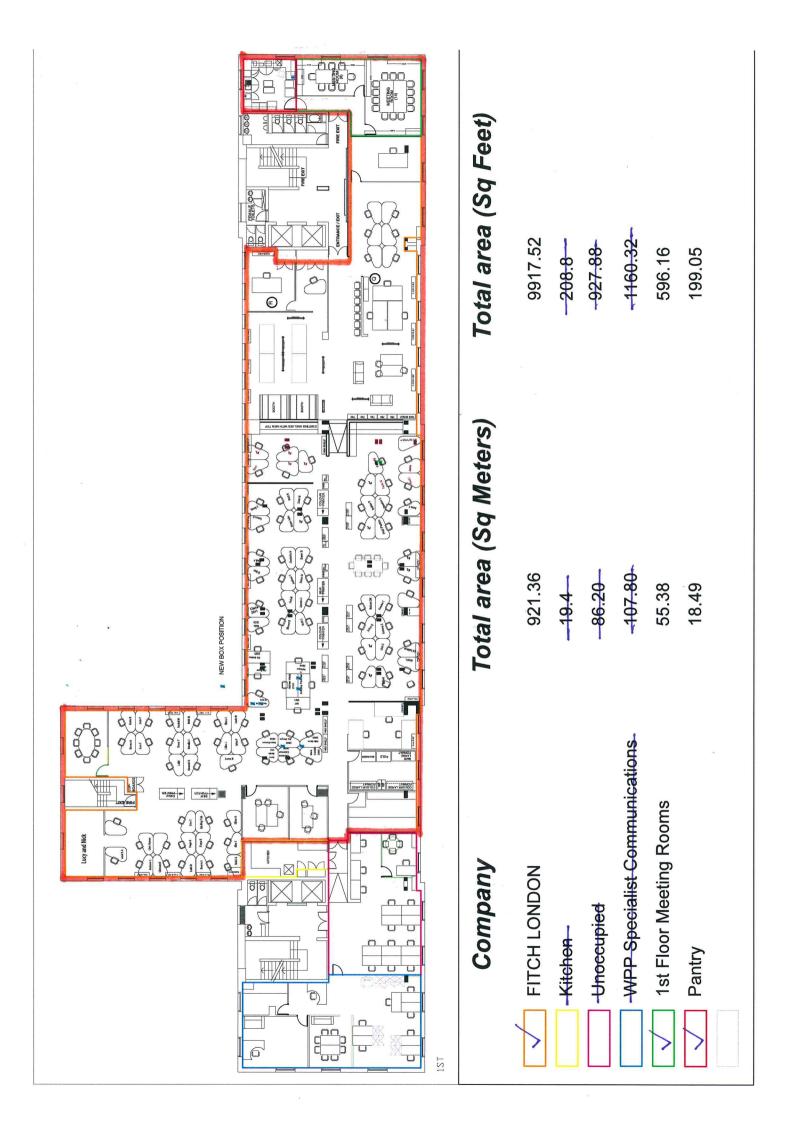

## **Accommodation:**

The accommodation comprises a self-contained office suite on the first floor, mainly in an open plan format together with a number of boardrooms and private individual offices, with 12 ft floor to ceiling height.

The 4th floor has recently been refurbished to a very high standard and is available fully fitted with furniture if required.

First Floor: 10,715 sq ft
Fourth Floor 12,500 sq ft
Total 23, 215 sq ft