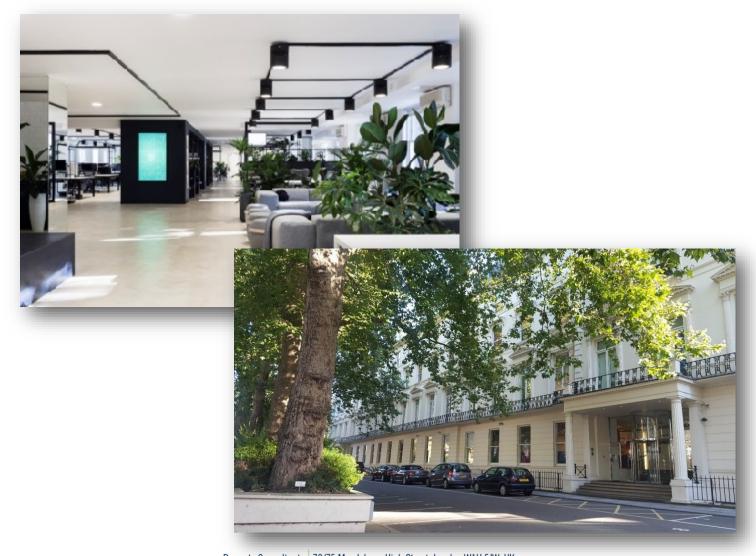

#### Location:

The building is located at the end of Westbourne Terrace at its junction with Bishop's Bridge Road.

Paddington Station is within a 3-minute walk, with access to Bakerloo, Circle, District, Hammersmith and City Lines as well as the Mainline station to the Heathrow Express and rail connections to the west of England. The Elizabeth Line is due to open in 2021.

## **Accommodation:**

The accommodation comprises a self-contained office suite on the first floor, mainly in an open plan format together with a number of boardrooms and private individual offices, with 12 ft floor to ceiling height.