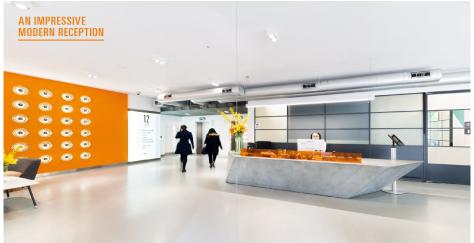

#### **Highlights**

- Plug & Play and CAT A space available
- Newly remodelled reception area
- Air conditioned
- 24-hour access and security
- Fully accessible raised floor
- Manned reception
- Male, female WC's
- Showers and bike storage
- 2 x passenger lifts
- Fibre Installed (Backbone Connect)