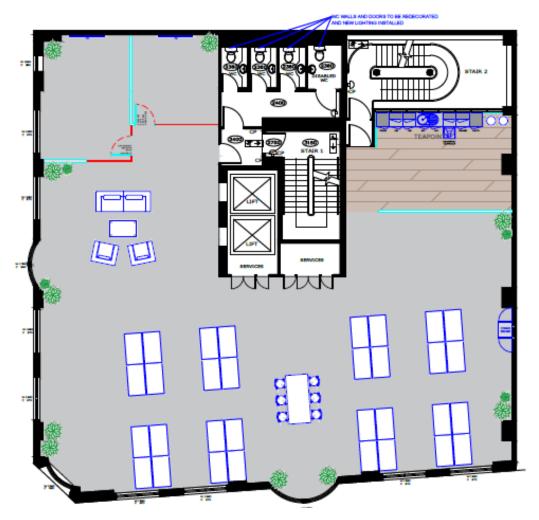

## Plug & Play Fit Out

#### SPACEPLAN OCCUPANCY

- 10 PERSON MEETING ROOM
- 6 PERSON MEETING ROOM
- 32 DESKS (1400mm x 800mm) •
- TEAPOINT
- WC'S REDECORATED

**Existing Cat A** 