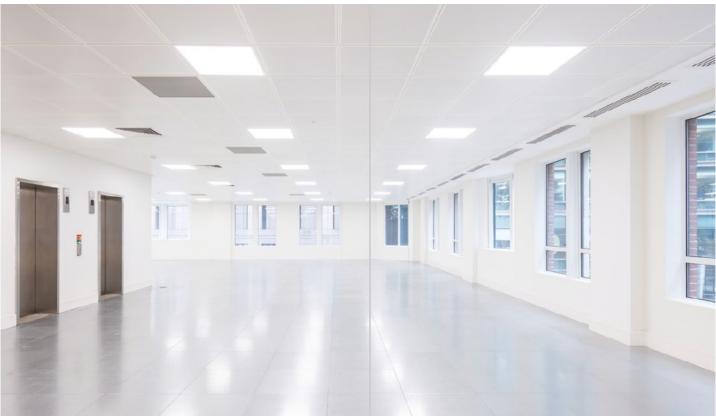

#### Space

The 1st floor is currently being refurbished to a Plug & Play spec whereas the 2nd floors has recently undergone a CAT A refurbishment however the landlord is also prepared to offer it in Plug & Play condition working with the tenant to produce a fit out that works for them.

#### **Highlights**

- Plug & Play and CAT A space available
- Newly remodelled reception area
- Air conditioned
- 24-hour access and security
- Fully accessible raised floor
- Manned reception
- Male, female WC's
- Showers and bike storage
- 2 x passenger lifts
- Fibre Installed (Backbone Connect)