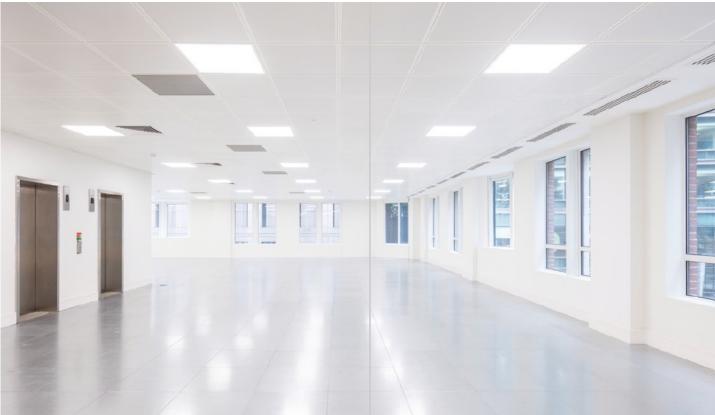

### Newly Refurbished Grade A or Plug & Play Office Space

#### Space

The 1st floor is currently being refurbished to a Plug & Play spec whereas the 2nd floors has recently undergone a CAT A refurbishment however the landlord is also prepared to offer it in Plug & Play condition working with the tenant to produce a fit out that works for them.

#### **Highlights**

- Plug & Play and CAT A space available
- Newly remodelled reception area
- Air conditioned
- 24-hour access and security
- Fully accessible raised floor
- Manned reception
- Male, female WC's
- Showers and bike storage
- 2 x passenger lifts
- Fibre Installed (Backbone Connect)