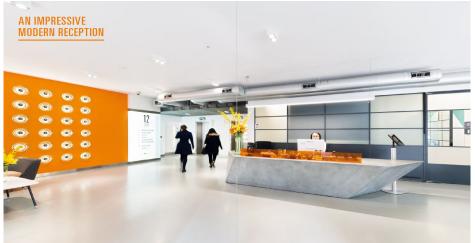

#### **Highlights**

- Plug & Play and CAT A space available
- Newly remodelled reception area
- Air conditioned
- 24-hour access and security
- Fully accessible raised floor
- Manned reception
- Male, female WC's
- Showers and bike storage
- 2 x passenger lifts
- Fibre Installed (Backbone Connect)