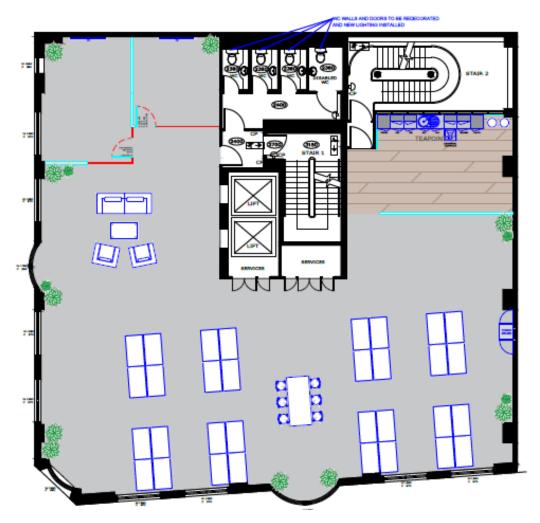

## Plug & Play Fit Out

#### SPACEPLAN OCCUPANCY

- 10 PERSON MEETING ROOM
- 6 PERSON MEETING ROOM
- 32 DESKS (1400mm x 800mm) •
- TEAPOINT
- WC'S REDECORATED

**Existing Cat A** 