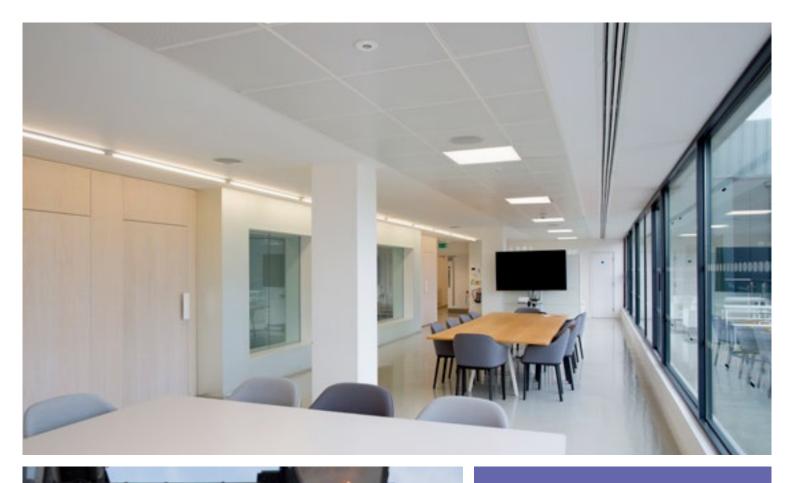

# OFFICE SPACE TO LET

49 SOUTHWARK BRIDGE ROAD LONDON SE1 9HH

49 SOUTHWARK BRIDGE IS A PURPOSE BUILT OFFICE BUILDING CONSTRUCTED IN 2002. EXCELLENT NATURAL LIGHT AND FEATURES A STUNNING ROOF TERRACE WITH CITY VIEWS.

## AMENITIES

STUNNING ROOFTOP TERRACE EFFICIENT RECTANGLE FLOOR PLATES LIFTS AIR CONDITIONING HIGH SPEED FIBRE OPTIC BROADBAND LED LIGHTING KITCHEN, SHOWERS & WCs ONE CAR PARKING SPACE