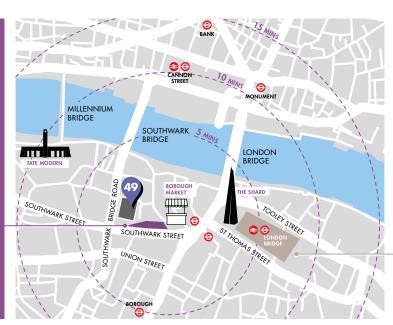

# LOCATION

THE BUILDING IS LOCATED ON THE EASTERN SIDE OF SOUTHWARK BRIDGE ROAD. 200 YARDS TO SOUTHWARK BRIDGE (APPROX)

10 MINUTES TO8 MINUTES TO17 MINUTES TO

SOUTHWARK TUBE BANKSIDE WATERLOO