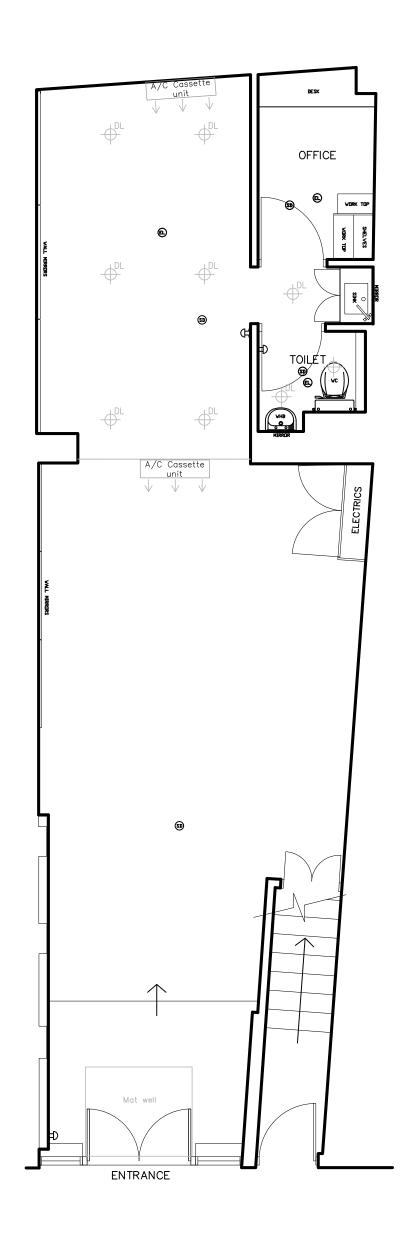

and Green, and SpaceNK located nearby.

**Floor Areas:** 585 sq. ft. 54.35 sq. m.

Amenities: The unit is **fully air conditioned** and alarmed and benefits from a 10 ft

floor to ceiling height in part.

**Lease:** A new Full Repairing and Insuring lease for a term by arrangement.

## November 2020

| Project :                                                                                                                                                                                                                      | Stripped out plan | Scale:<br>1:50<br>@A3 | Drawing Number: | Rev: |
|--------------------------------------------------------------------------------------------------------------------------------------------------------------------------------------------------------------------------------|-------------------|-----------------------|-----------------|------|
| NOTE; CONTRACTORS ARE TO CHECK ALL SIZES AND DIMENSIONS BEFORE SETTING OUT ANY SITE OR SHOPWORK ANY ERRORS OR DISCREPANCIES TO BE REPORTED AND RESOLVED BY THE SITE SPECIFIC PROJECT DESIGNER / BUILDER AND RESPECTIVE AGENTS. |                   |                       |                 |      |