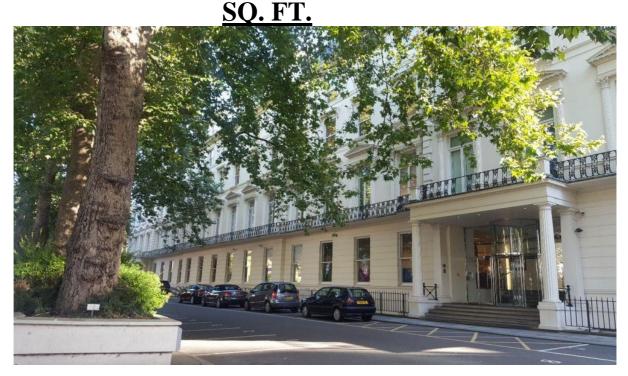

## <u>TO LET</u> <u>SUPERB SELF-CONTAINED GROUND</u> <u>FLOOR OFFICE SUITE WITH ITS OWN</u> <u>ENTRANCE</u> <u>121-141 WESTBOURNE TERRACE,</u> <u>LONDON W2 6JR</u> <u>11,300 SQ. FT. PLUS ADDITIONAL</u> <u>SUITE ON THE FIRST FLOOR OF 2,300</u> <u>SQ. FT. PROVIDING A TOTAL OF 13,530</u>

Location:

The building is located at the end of Westbourne Terrace at its junction with Bishop's Bridge Road. Paddington Station is within a 3-minute walk, with access to Bakerloo, Circle, District, Hammersmith and City Lines as well as the Mainline station to the Heathrow Express and rail connections to the west of England. The Elizabeth Line opens in 2019.